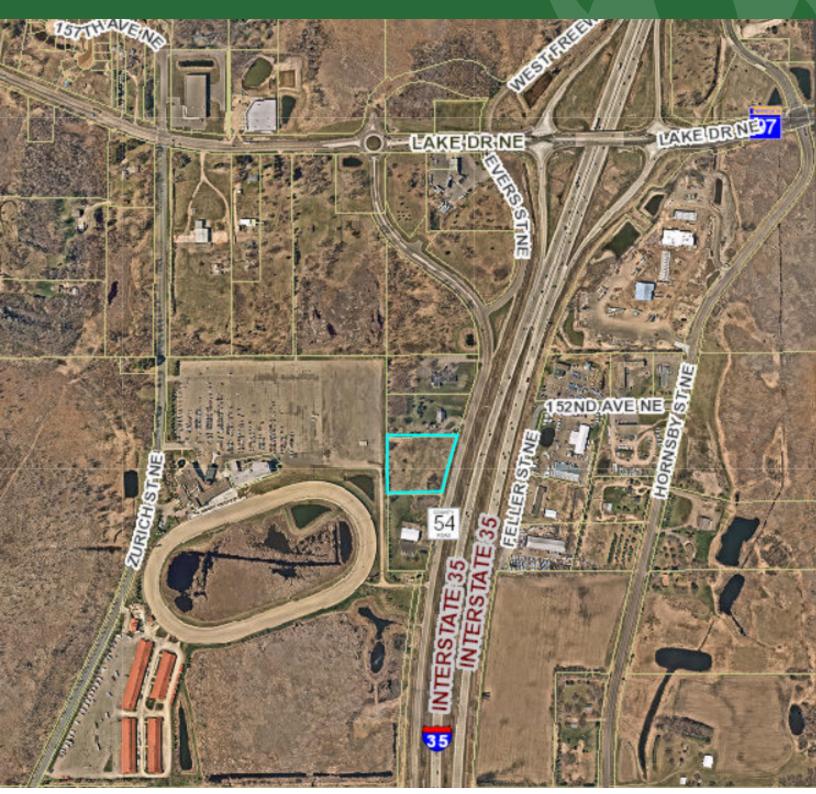

#### **PROPERTY DESCRIPTION**

Excellent Location 81,836 Vehicles Per Day Traffic Count on I-35 Quick Access to I-35 3 – Acre Site Adjacent to Running Aces Casino Zoning: Community Commercial

| DEMOGRAPHICS      | 1 MILE    | 5 MILES  | 10 MILES  |
|-------------------|-----------|----------|-----------|
| Total Households  | 476       | 10,739   | 47,883    |
| Total Population  | 1,166     | 26,951   | 128,492   |
| Average HH Income | \$104,383 | \$98,659 | \$116,344 |
|                   |           |          |           |