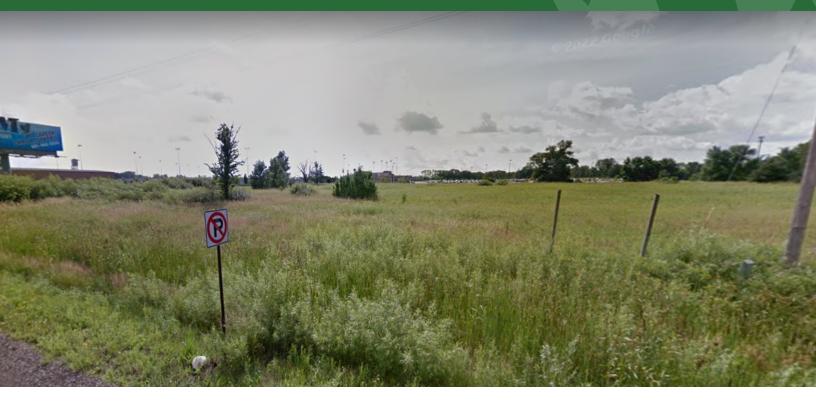

#### **PROPERTY DESCRIPTION**

Excellent Location 81,836 Vehicles Per Day Traffic Count on I-35 Quick Access to I-35 3 – Acre Site Adjacent to Running Aces Casino Zoning: Community Commercial

| DEMOGRAPHICS      | 1 MILE    | 5 MILES  | 10 MILES  |
|-------------------|-----------|----------|-----------|
| Total Households  | 476       | 10,739   | 47,883    |
| Total Population  | 1,166     | 26,951   | 128,492   |
| Average HH Income | \$104,383 | \$98,659 | \$116,344 |
|                   |           |          |           |

### **ADDITIONAL PHOTOS**