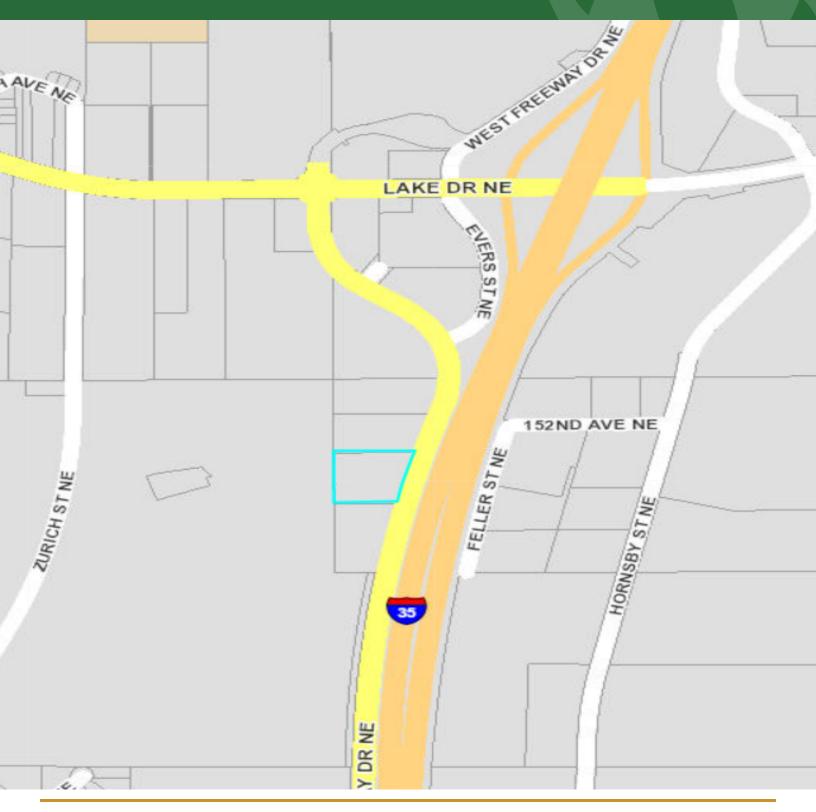

#### **PROPERTY DESCRIPTION**

Excellent Location 81,836 Vehicles Per Day Traffic Count on I-35 Quick Access to I-35 3 – Acre Site Adjacent to Running Aces Casino Zoning: Community Commercial

| DEMOGRAPHICS      | 1 MILE    | 5 MILES  | 10 MILES  |
|-------------------|-----------|----------|-----------|
| Total Households  | 476       | 10,739   | 47,883    |
| Total Population  | 1,166     | 26,951   | 128,492   |
| Average HH Income | \$104,383 | \$98,659 | \$116,344 |
|                   |           |          |           |

### **ADDITIONAL PHOTOS**