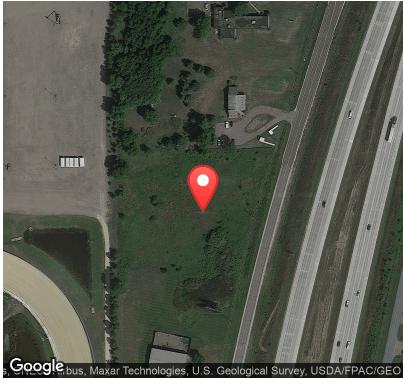

#### **PROPERTY DESCRIPTION**

Excellent Location 81,836 Vehicles Per Day Traffic Count on I-35 Quick Access to I-35 3 – Acre Site Adjacent to Running Aces Casino Zoning: Community Commercial

| DEMOGRAPHICS      | 1 MILE    | 5 MILES  | 10 MILES  |
|-------------------|-----------|----------|-----------|
| Total Households  | 476       | 10,739   | 47,883    |
| Total Population  | 1,166     | 26,951   | 128,492   |
| Average HH Income | \$104,383 | \$98,659 | \$116,344 |
|                   |           |          |           |

### **ADDITIONAL PHOTOS**