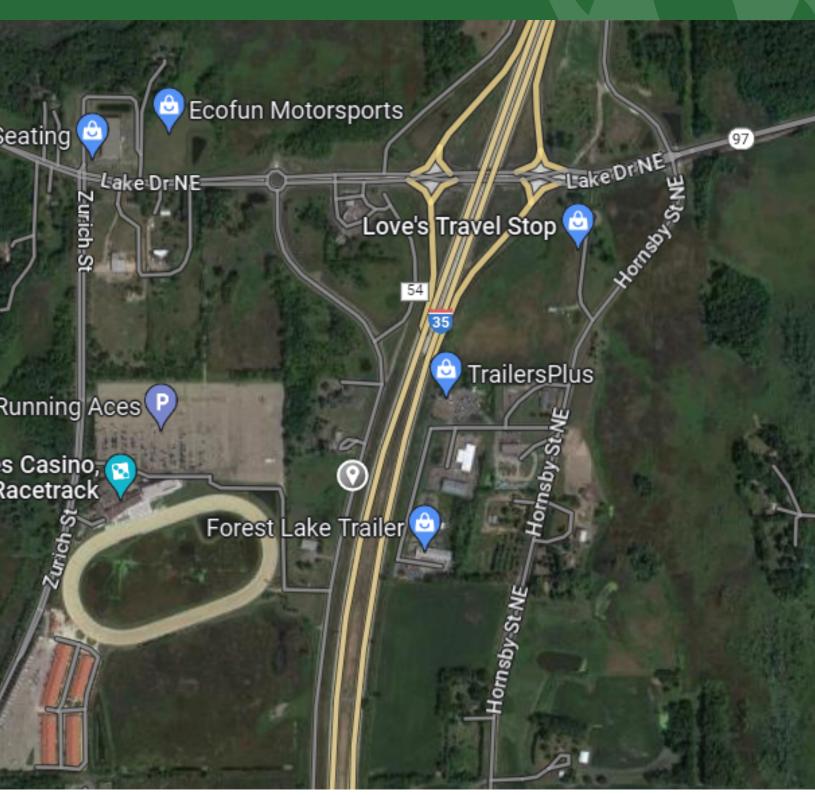

#### **PROPERTY DESCRIPTION**

Excellent Location 81,836 Vehicles Per Day Traffic Count on I-35 Quick Access to I-35 3 – Acre Site Adjacent to Running Aces Casino Zoning: Community Commercial

| DEMOGRAPHICS      | 1 MILE    | 5 MILES  | 10 MILES  |
|-------------------|-----------|----------|-----------|
| Total Households  | 476       | 10,739   | 47,883    |
| Total Population  | 1,166     | 26,951   | 128,492   |
| Average HH Income | \$104,383 | \$98,659 | \$116,344 |
|                   |           |          |           |

### **ADDITIONAL PHOTOS**