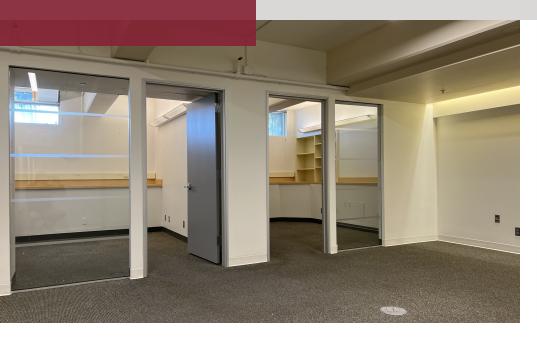

#### PROPERTY DESCRIPTION

Newly renovated office building with 9,615 RSF of lower level office space. The space features a separate main entrance, a mix of open and private offices and natural light. Ownership is willing to demise down the space to 2,000 SF. Economical space for back office users or non-profits.