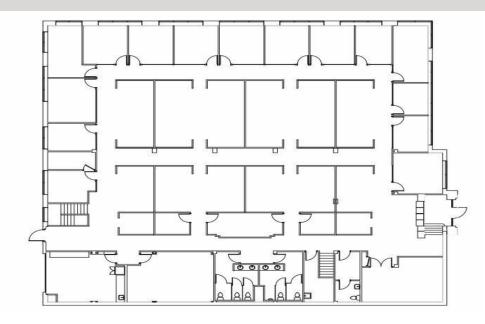

#### PROPERTY DESCRIPTION

Newly renovated office building with 9,615 RSF of lower level office space. The space features a separate main entrance, a mix of open and private offices and natural light. Ownership is willing to demise down the space to 2,000 SF. Economical space for back office users or non-profits.

## **OFFERING SUMMARY**

| Lease Rate:    | \$12.50 SF/yr (Gross) |  |
|----------------|-----------------------|--|
| Available SF:  | 9,615 SF              |  |
| Building Size: | 22,100 SF             |  |