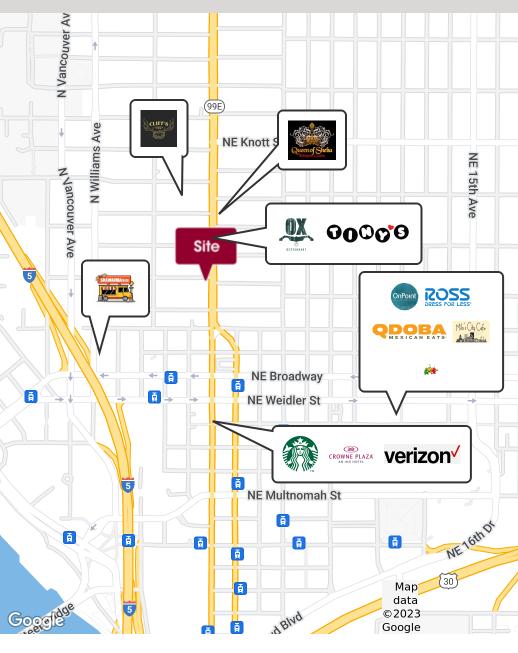

### **LOCATION OVERVIEW**

Close-in NE Portland location with many nearby amenities along with quick access to I-5, I-84 and I-405. The Portland street car is 3 blocks away and there is a Trimet bus stop directly out-front.