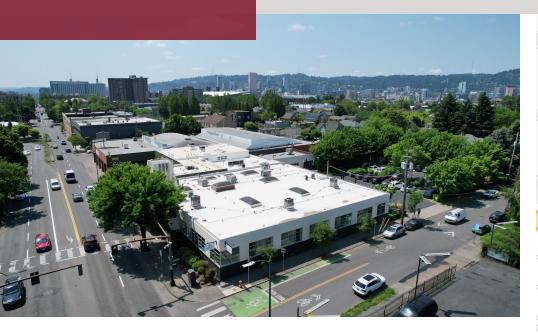

#### PROPERTY DESCRIPTION

Newly renovated office building with 9,615 RSF of lower level office space. The space features a separate main entrance, a mix of open and private offices and natural light. Ownership is willing to demise down the space to 2,000 SF. Economical space for back office users or non-profits.

#### **PROPERTY HIGHLIGHTS**

- Close-in NE access with nearby public transit
- Many nearby restaurants and retail shops
- New paint, lights and main entry

### **LOCATION OVERVIEW**

Close-in NE Portland location with many nearby amenities along with quick access to I-5, I-84 and I-405. The Portland street car is 3 blocks away and there is a Trimet bus stop directly out-front.