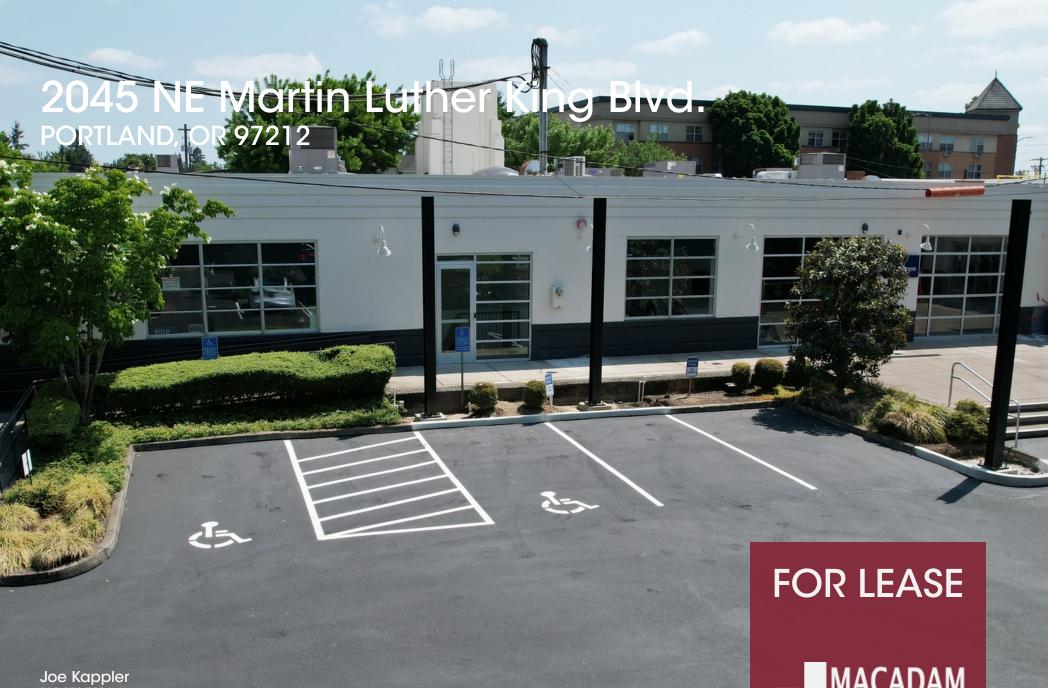

#### PROPERTY DESCRIPTION

Newly renovated office building with 9,615 RSF of lower level office space. The space features a separate main entrance, a mix of open and private offices and natural light. Ownership is willing to demise down the space to 2,000 SF. Economical space for back office users or non-profits.

#### **PROPERTY HIGHLIGHTS**

- Close-in NE access with nearby public transit
- Many nearby restaurants and retail shops
- New paint, lights and main entry

### **LOCATION OVERVIEW**

Close-in NE Portland location with many nearby amenities along with quick access to I-5, I-84 and I-405. The Portland street car is 3 blocks away and there is a Trimet bus stop directly out-front.