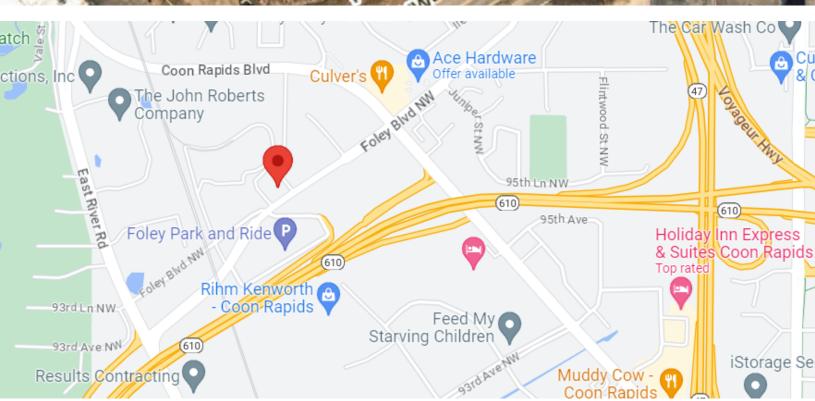

### **LOCATION DESCRIPTION**

Across the street from MTC Foley Park & Ride Quick Access to Hwy 610, Hwy 10, Hwy 47, etc. .52 – Acre Site Adjacent to many businesses Industrial Zoning

| DEMOGRAPHICS      | 1 MILE   | 3 MILES  | 5 MILES  |
|-------------------|----------|----------|----------|
| Total Households  | 2,449    | 30,686   | 80,982   |
| Total Population  | 6,327    | 78,487   | 214,101  |
| Average HH Income | \$75,552 | \$83,500 | \$88,901 |

### 3,950 VEHICLES PER DAY