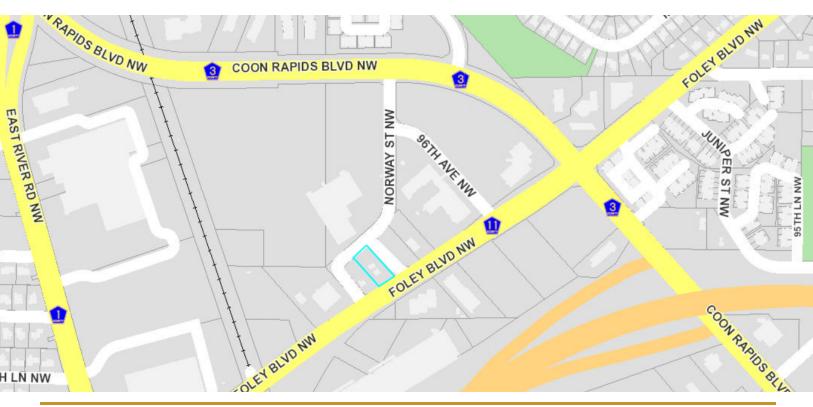

### **LOCATION DESCRIPTION**

Across the street from MTC Foley Park & Ride Quick Access to Hwy 610, Hwy 10, Hwy 47, etc. .52 – Acre Site Adjacent to many businesses Industrial Zoning

| DEMOGRAPHICS      | 1 MILE   | 3 MILES  | 5 MILES  |
|-------------------|----------|----------|----------|
| Total Households  | 2,449    | 30,686   | 80,982   |
| Total Population  | 6,327    | 78,487   | 214,101  |
| Average HH Income | \$75,552 | \$83,500 | \$88,901 |

### 3,950 VEHICLES PER DAY