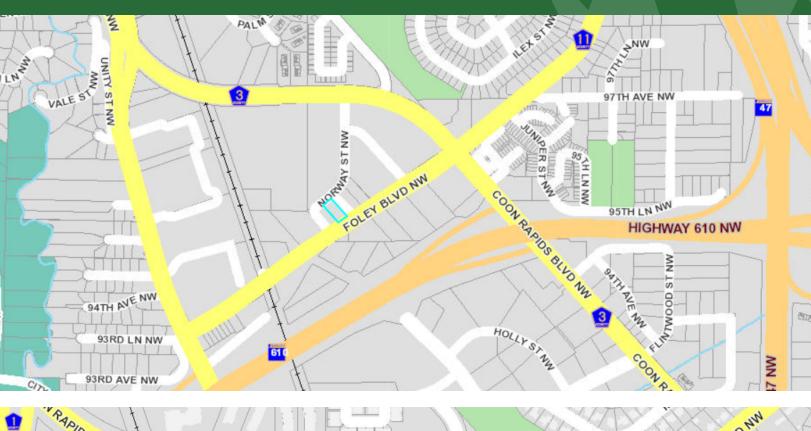

### **LOCATION DESCRIPTION**

Across the street from MTC Foley Park & Ride Quick Access to Hwy 610, Hwy 10, Hwy 47, etc. .52 – Acre Site Adjacent to many businesses Industrial Zoning

| DEMOGRAPHICS      | 1 MILE   | 3 MILES  | 5 MILES  |
|-------------------|----------|----------|----------|
| Total Households  | 2,449    | 30,686   | 80,982   |
| Total Population  | 6,327    | 78,487   | 214,101  |
| Average HH Income | \$75,552 | \$83,500 | \$88,901 |

### 3,950 VEHICLES PER DAY