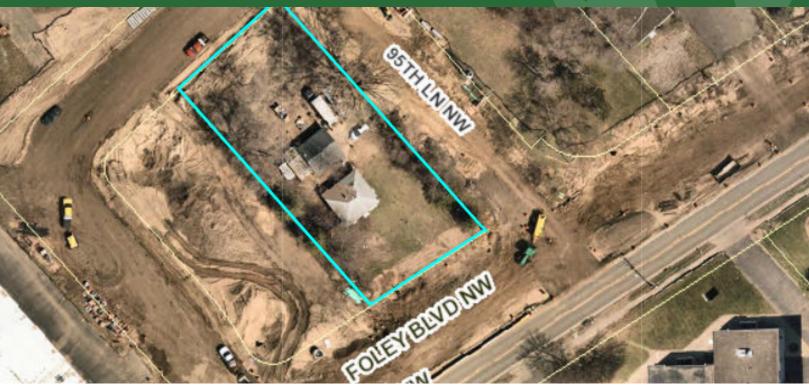

### **LOCATION DESCRIPTION**

Across the street from MTC Foley Park & Ride Quick Access to Hwy 610, Hwy 10, Hwy 47, etc. .52 – Acre Site Adjacent to many businesses Industrial Zoning

| DEMOGRAPHICS      | 1 MILE   | 3 MILES  | 5 MILES  |
|-------------------|----------|----------|----------|
| Total Households  | 2,449    | 30,686   | 80,982   |
| Total Population  | 6,327    | 78,487   | 214,101  |
| Average HH Income | \$75,552 | \$83,500 | \$88,901 |