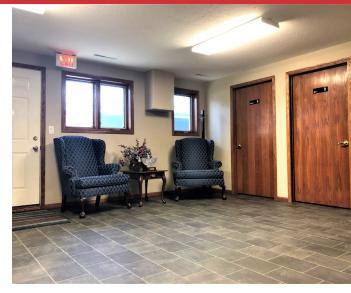

### **Property Description**

2,853 SF for lease in newly renovated office with open floor plan and kitchenette, in basement level. Offers private restrooms, IT room, open lobby, three work stations, and private office. Utilities are included.