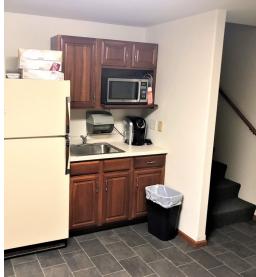

### **Property Description**

2,853 SF for lease in newly renovated office with open floor plan and kitchenette, in basement level. Offers private restrooms, IT room, open lobby, three work stations, and private office. Utilities are included.