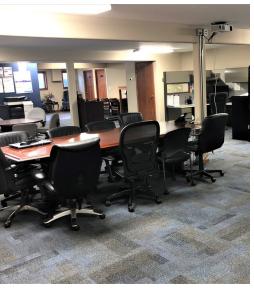

### **Property Description**

2,853 SF for lease in newly renovated office with open floor plan and kitchenette, in basement level. Offers private restrooms, IT room, open lobby, three work stations, and private office. Utilities are included.