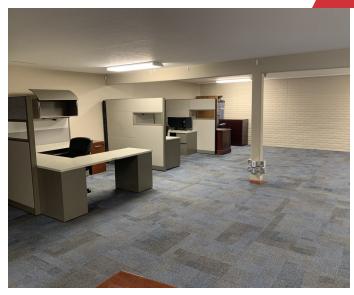

### **Property Description**

2,853 SF for lease in newly renovated office with open floor plan and kitchenette, in basement level. Offers private restrooms, IT room, open lobby, three work stations, and private office. Utilities are included.