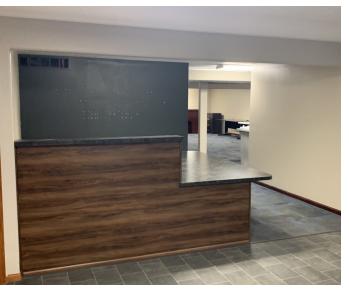

### **Property Description**

2,853 SF for lease in newly renovated office with open floor plan and kitchenette, in basement level. Offers private restrooms, IT room, open lobby, three work stations, and private office. Utilities are included.