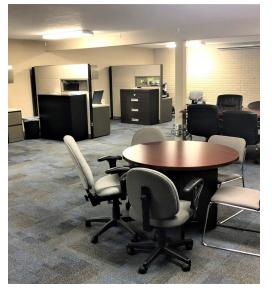

### **Property Description**

2,853 SF for lease in newly renovated office with open floor plan and kitchenette, in basement level. Offers private restrooms, IT room, open lobby, three work stations, and private office. Utilities are included.