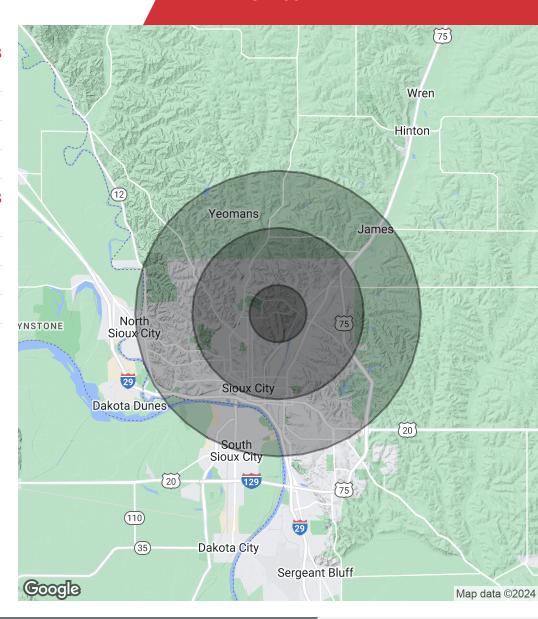

| Population           | 1 Mile    | 3 Miles   | 5 Miles   |
|----------------------|-----------|-----------|-----------|
| Total Population     | 5,992     | 44,905    | 92,193    |
| Average Age          | 37.1      | 34.9      | 33.2      |
| Average Age (Male)   | 35.6      | 33.8      | 32.3      |
| Average Age (Female) | 39.6      | 35.8      | 34.3      |
| Households & Income  | 1 Mile    | 3 Miles   | 5 Miles   |
| Total Households     | 2,476     | 17,287    | 34,510    |
| # of Persons per HH  | 2.4       | 2.6       | 2.7       |
| Average HH Income    | \$65,030  | \$56,119  | \$52,273  |
| Average House Value  | \$167,970 | \$125,434 | \$116,745 |

2020 American Community Survey (ACS)