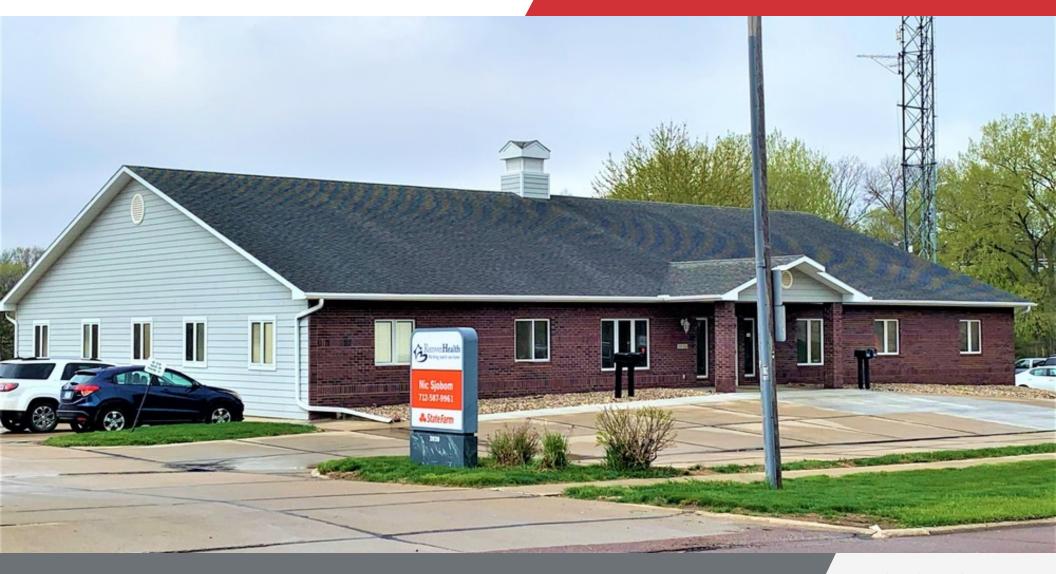

# Office

For Lease

2020 Indian Hills Dr, Suite 101 Sioux City, IA 51104

400 Gold Circle, Suite 120 Dakota Dunes, SD 57049 712 224 2727 tel naiunited.com

### **Property Description**

2,853 SF for lease in newly renovated office with open floor plan and kitchenette, in basement level. Offers private restrooms, IT room, open lobby, three work stations, and private office. Utilities are included.

### **Location Description**

Located near the intersection of Glen Oaks Blvd and Indian Hills Dr