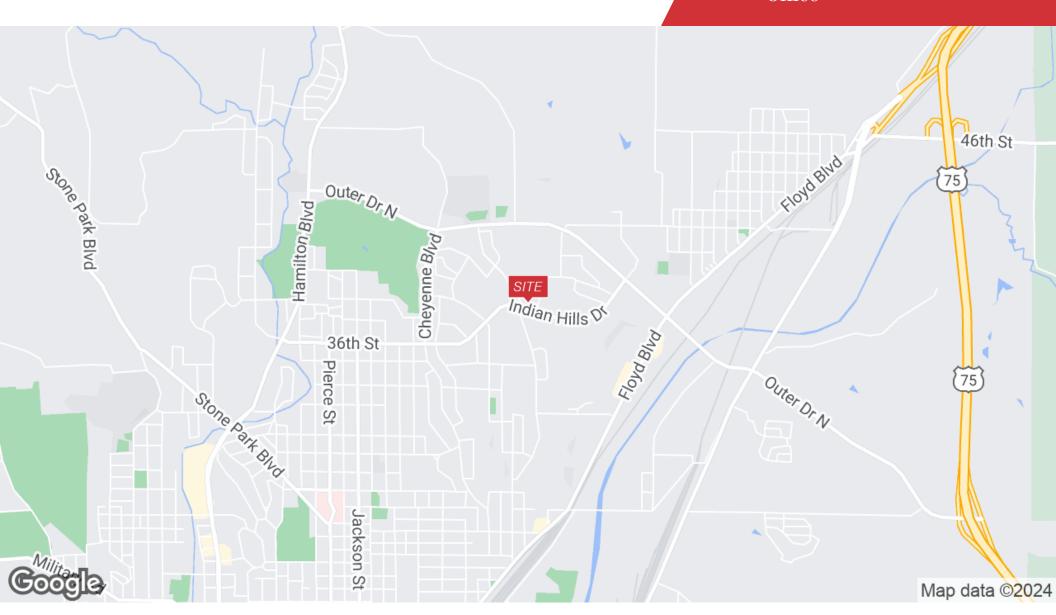

### **Location Description**

Located near the intersection of Glen Oaks Blvd and Indian Hills Dr