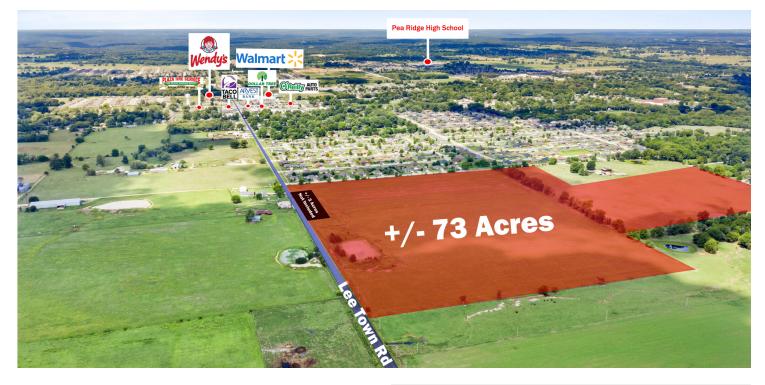

# LEE TOWN RD

0 Lee Town Rd, Pea Ridge, AR 72751

### **PROPERTY DESCRIPTION**

Located in the heart of rapidly growing Pea Ridge is a fantastic parcel of land. This site is ready to go with 53.36 acres zoned for single family, and another 20 acres zoned for high density multi-family. It is located less than 1 mile to the east of the city center, and Walmart Neighborhood Market. The engineering is almost completed to continue the development of this site. +/- 73.36 acres of very level and clear land. Properties adjacent to the northeast are under development at this time, bringing more infrastructure to the area. A perfect site for single and multi-family developers alike.

#### **PROPERTY HIGHLIGHTS**

- +/- 53 acres zoned Single Family Land
- +/- 20 acres zoned High Density Multi-Family
- 1640' of major road frontage
- Electric, Public Sewer and Water at Street
- Available for less than \$1.80 sq ft
- · Site is already surveyed