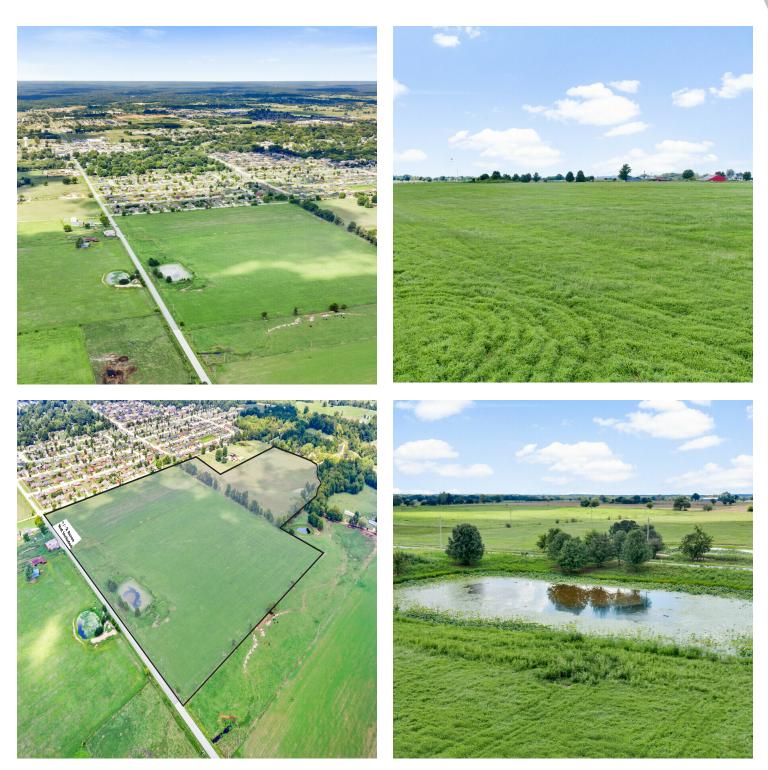

### **PROPERTY DESCRIPTION**

Located in the heart of rapidly growing Pea Ridge is a fantastic parcel of land. This site is ready to go with 53.36 acres zoned for single family, and another 20 acres zoned for high density multi-family. It is located less than 1 mile to the east of the city center, and Walmart Neighborhood Market. The engineering is almost completed to continue the development of this site. +/- 73.36 acres of very level and clear land. Properties adjacent to the northeast are under development at this time, bringing more infrastructure to the area. A perfect site for single and multi-family developers alike.

#### **PROPERTY HIGHLIGHTS**

- +/- 53 acres zoned Single Family Land
- +/- 20 acres zoned High Density Multi-Family
- 1640' of major road frontage
- Electric, Public Sewer and Water at Street
- Available for less than \$1.80 sq ft
- · Site is already surveyed