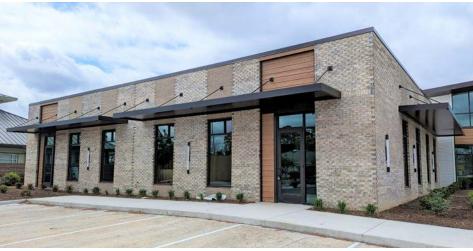

### **PROPERTY OVERVIEW\***

 $3,436\pm$  SF Available For Lease - Brand New Construction in Magnolia Village, Leland, North Carolina. Located in the heart of Leland this brand new single story multi tenant office building will offer  $3,436\pm$  SF in shell condition and ready for your business to make improvements / upfit specific to your operations needs.

The building is part of the commercial subdivision of the Master Planned Magnolia Greens Community and surrounded by 1000 homes and a mixture of both retail, office and other services.

The new building features 48 total parking spaces, 11 ft ceiling heights on the interior of the space, windows on two front facing walls, signage, modern aesthetic and is anchored by Cook Periodontics.