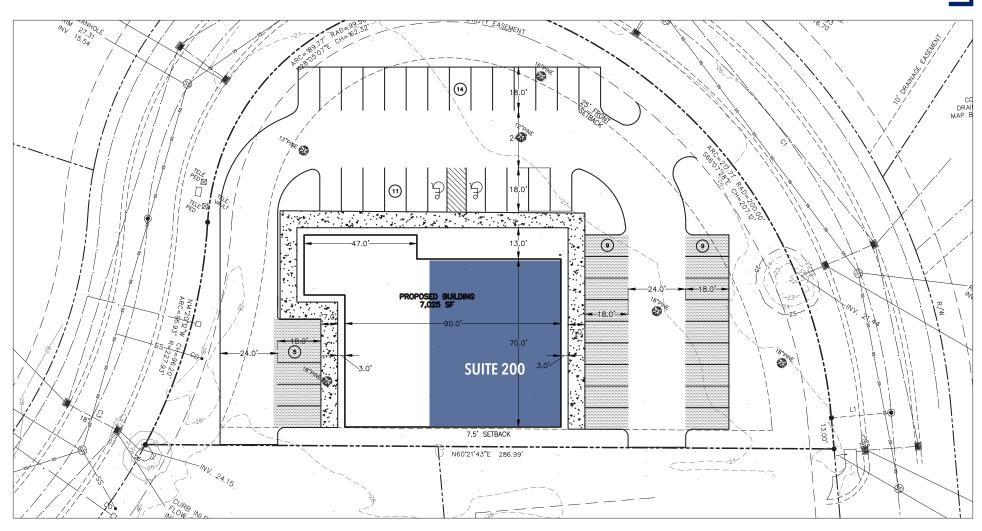

The building is part of the commercial subdivision of the Master Planned Magnolia Greens Community and surrounded by 1000 homes and a mixture of both retail, office and other services.

The new building features 48 total parking spaces, 11 ft ceiling heights on the interior of the space, windows on two front facing walls, signage, modern aesthetic and is anchored by Cook Periodontics.

Tyler Pegg 910 512 3550 tyler.pegg@cbcsuncoast.com

Cody Cress 910 409 8421 cody.cress@cbcsuncoast.com

| ADDRESS         | 1217 Magnolia Village Way<br>Leland, NC 28451 |  |
|-----------------|-----------------------------------------------|--|
| CENTER NAME     | Magnolia Village                              |  |
| SUITE           | 200                                           |  |
| LEASE RATE      | \$27.00 Annual/yr                             |  |
| SPACE AVAILABLE | 1,718 - 3,436 SF*                             |  |
| BUILDING SIZE   | 7,025 SF*                                     |  |
| LEASE TYPE      | NNN                                           |  |
| LEASE TERMS     | 5 Years                                       |  |
| BUILDING STATUS | Existing                                      |  |
| YEAR BUILT      | 2022                                          |  |
| ACREAGE         | 0.92 Acres*                                   |  |
| TOTAL PARKING   | 48 Spaces                                     |  |
| OCCUPANCY TYPE  | Multi-tenant                                  |  |
| NUMBER OF UNITS | 2                                             |  |
| BUILDING CLASS  | А                                             |  |
| ZONED           | LEPUD                                         |  |