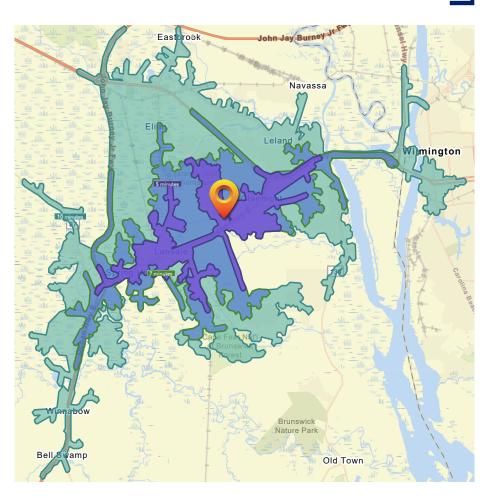

Leland, NC 28451

Leland, NC 28451

Leland, NC 28451

Leland, NC 28451

Leland, NC 28451

Leland, NC 28451

| DEMOGRAPHICS      | <b>5 MINUTES</b> | 7 MINUTES | 10 MINUTES |
|-------------------|------------------|-----------|------------|
| Total Population  | 4,078            | 12,918    | 29,481     |
| Average Age       | 38.9             | 42.1      | 41.2       |
| Households        | 1,934            | 5,742     | 12,866     |
| Average HH Size   | 2.11             | 2.25      | 2.28       |
| Median HH Income  | \$89,476         | \$87,765  | \$81,068   |
| Average HH Income | \$110,531        | \$111,618 | \$104,420  |
| Per Capita Income | \$51,454         | \$49,988  | \$46,702   |

Source: Esri forecasts for 2022 and 2027. U.S. Census Bureau 2010 decennial Census data converted by Esri into 2020 geography.

Leland, NC 28451

**COMMERCIAL BROKER** 

**Tyler Pegg** 910 512 3550 <u>tyler.pegg@cbcsuncoast.com</u>