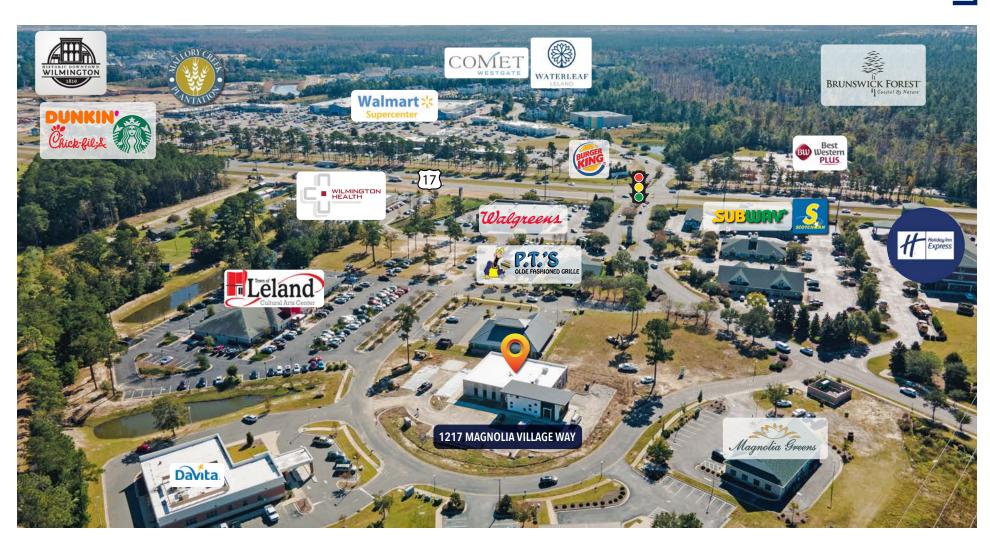

Tyler Pegg 910 512 3550 tyler.pegg@cbcsuncoast.com

Cody Cress 910 409 8421 cody.cress@cbcsuncoast.com

| ADDRESS         | 1217 Magnolia Village Way<br>Leland, NC 28451 |  |
|-----------------|-----------------------------------------------|--|
| CENTER NAME     | Magnolia Village                              |  |
| SUITE           | 200                                           |  |
| LEASE RATE      | \$27.00 Annual/yr                             |  |
| SPACE AVAILABLE | 1,718 - 3,436 SF*                             |  |
| BUILDING SIZE   | 7,025 SF*                                     |  |
| LEASE TYPE      | NNN                                           |  |
| LEASE TERMS     | 5 Years                                       |  |
| BUILDING STATUS | Existing                                      |  |
| YEAR BUILT      | 2022                                          |  |
| ACREAGE         | 0.92 Acres*                                   |  |
| TOTAL PARKING   | 48 Spaces                                     |  |
| OCCUPANCY TYPE  | Multi-tenant                                  |  |
| NUMBER OF UNITS | 2                                             |  |
| BUILDING CLASS  | А                                             |  |
| ZONED           | LEPUD                                         |  |