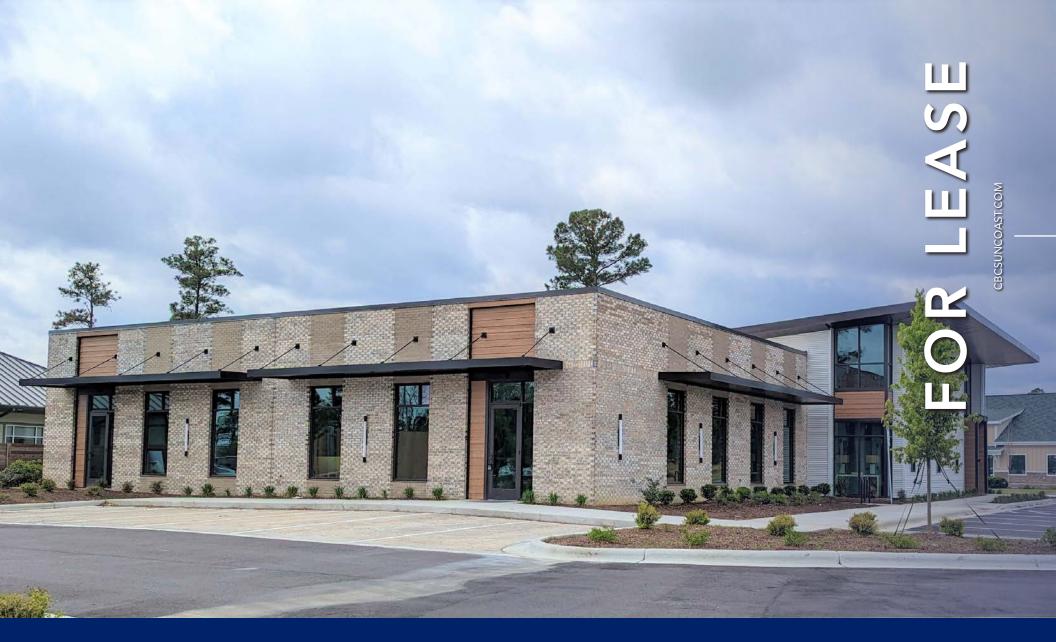

### **PROPERTY OVERVIEW\***

 $3,436\pm$  SF Available For Lease - Brand New Construction in Magnolia Village, Leland, North Carolina. Located in the heart of Leland this brand new single story multi tenant office building will offer  $3,436\pm$  SF in shell condition and ready for your business to make improvements / upfit specific to your operations needs.

The building is part of the commercial subdivision of the Master Planned Magnolia Greens Community and surrounded by 1000 homes and a mixture of both retail, office and other services.

The new building features 48 total parking spaces, 11 ft ceiling heights on the interior of the space, windows on two front facing walls, signage, modern aesthetic and is anchored by Cook Periodontics.