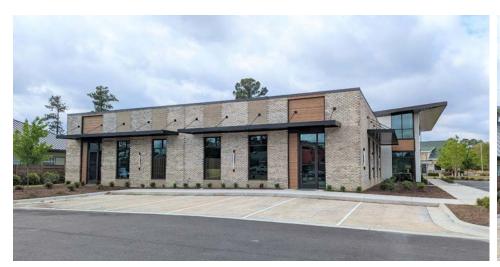

### **PROPERTY OVERVIEW\***

 $3,436\pm$  SF Available For Lease - Brand New Construction in Magnolia Village, Leland, North Carolina. Located in the heart of Leland this brand new single story multi tenant office building will offer  $3,436\pm$  SF in shell condition and ready for your business to make improvements / upfit specific to your operations needs.

The building is part of the commercial subdivision of the Master Planned Magnolia Greens Community and surrounded by 1000 homes and a mixture of both retail, office and other services.

The new building features 48 total parking spaces, 11 ft ceiling heights on the interior of the space, windows on two front facing walls, signage, modern aesthetic and is anchored by Cook Periodontics.