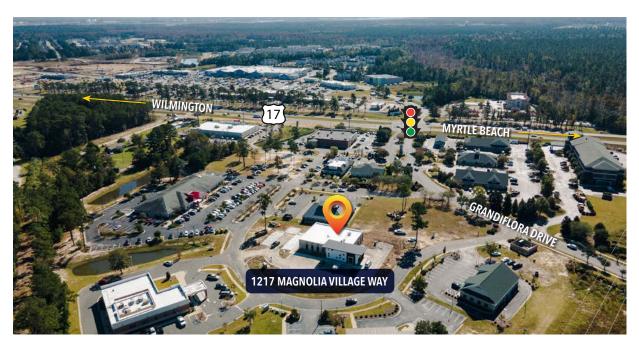

Leland, NC 28451

LEASE RATE: \$27.00 Annual/SF AVAILABLE SPACE: 1,718 - 3,436 SF\*

Leland, NC 28451

Tyler Pegg 910 512 3550 tyler.pegg@cbcsuncoast.com

Cody Cress 910 409 8421 cody.cress@cbcsuncoast.com

| ADDRESS         | 1217 Magnolia Village Way<br>Leland, NC 28451 |  |
|-----------------|-----------------------------------------------|--|
| CENTER NAME     | Magnolia Village                              |  |
| SUITE           | 200                                           |  |
| LEASE RATE      | \$27.00 Annual/yr                             |  |
| SPACE AVAILABLE | 1,718 - 3,436 SF*                             |  |
| BUILDING SIZE   | 7,025 SF*                                     |  |
| LEASE TYPE      | NNN                                           |  |
| LEASE TERMS     | 5 Years                                       |  |
| BUILDING STATUS | Existing                                      |  |
| YEAR BUILT      | 2022                                          |  |
| ACREAGE         | 0.92 Acres*                                   |  |
| TOTAL PARKING   | 48 Spaces                                     |  |
| OCCUPANCY TYPE  | Multi-tenant                                  |  |
| NUMBER OF UNITS | 2                                             |  |
| BUILDING CLASS  | А                                             |  |
| ZONED           | LEPUD                                         |  |