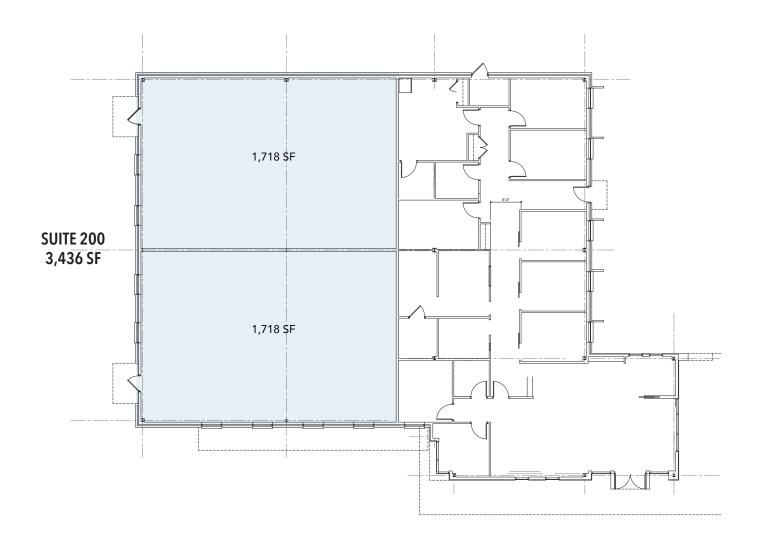

Leland, NC 28451

LEASE RATE: \$27.00 Annual/SF AVAILABLE SPACE: 1,718 - 3,436 SF\*

Leland, NC 28451

### **PROPERTY OVERVIEW\***

 $3,436\pm$  SF Available For Lease - Brand New Construction in Magnolia Village, Leland, North Carolina. Located in the heart of Leland this brand new single story multi tenant office building will offer  $3,436\pm$  SF in shell condition and ready for your business to make improvements / upfit specific to your operations needs.

Long term leases will be considered that include an upfit allowance consistent with Tenant's lease terms.

The 3,436± SF Suite may be subdivided into smaller space if needed.

| CDCCLI | NICOAC | $\Gamma = \Gamma$ |
|--------|--------|-------------------|
| CBCSU  | INCUAS | ) I.COIVI         |

Tyler Pegg 910 512 3550 tyler.pegg@cbcsuncoast.com

Cody Cress 910 409 8421 cody.cress@cbcsuncoast.com

| ADDRESS         | 1217 Magnolia Village Way<br>Leland, NC 28451 |  |
|-----------------|-----------------------------------------------|--|
| CENTER NAME     | Magnolia Village                              |  |
| SUITE           | 200                                           |  |
| LEASE RATE      | \$27.00 Annual/yr                             |  |
| SPACE AVAILABLE | 1,718 - 3,436 SF*                             |  |
| BUILDING SIZE   | 7,025 SF*                                     |  |
| LEASE TYPE      | NNN                                           |  |
| LEASE TERMS     | 5 Years                                       |  |
| BUILDING STATUS | Existing                                      |  |
| YEAR BUILT      | 2022                                          |  |
| ACREAGE         | 0.92 Acres*                                   |  |
| TOTAL PARKING   | 48 Spaces                                     |  |
| OCCUPANCY TYPE  | Multi-tenant                                  |  |
| NUMBER OF UNITS | 2                                             |  |
| BUILDING CLASS  | А                                             |  |
| ZONED           | LEPUD                                         |  |