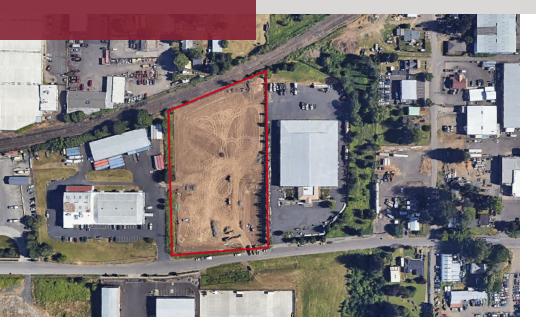

# **PROPERTY DESCRIPTION**

Yard storage available on short-term lease, flexible sizes available. Uses include commercial parking, material storage, vehicle storage, and more.

## **PROPERTY HIGHLIGHTS**

- Direct access with frontage on Wood Street
- 5 min from Downtown Hillsboro
- Located in Hillsboro's "Enterprise Zone"

## **LOCATION DESCRIPTION**

Located in South Hillsboro's Industrial District with close proximity to downtown Hillsboro.

## **OFFERING SUMMARY**

| Lease Rate:   | \$0.15 SF/month (Gross) |
|---------------|-------------------------|
| Lot Size:     | 3.26 Acres              |
| Available SF: | 0.5 - 1.5 acres         |

Clayton Madey 503.972.7277