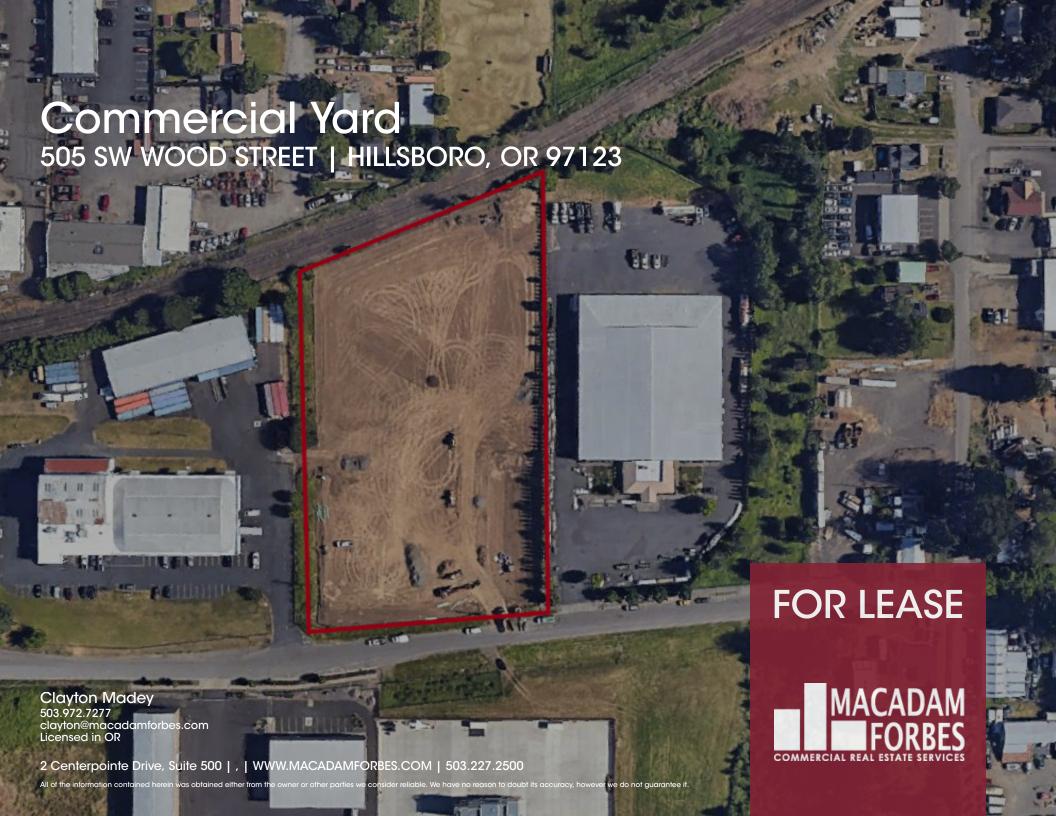

# **PROPERTY DESCRIPTION**

Yard storage available on short-term lease, flexible sizes available. Uses include commercial parking, material storage, vehicle storage, and more.

## **PROPERTY HIGHLIGHTS**

- Direct access with frontage on Wood Street
- 5 min from Downtown Hillsboro
- Located in Hillsboro's "Enterprise Zone"

## **LOCATION DESCRIPTION**

Located in South Hillsboro's Industrial District with close proximity to downtown Hillsboro.

## **OFFERING SUMMARY**

| Lease Rate:   | \$0.15 SF/month (Gross) |
|---------------|-------------------------|
| Lot Size:     | 3.26 Acres              |
| Available SF: | 0.5 - 1.5 acres         |

Clayton Madey 503.972.7277