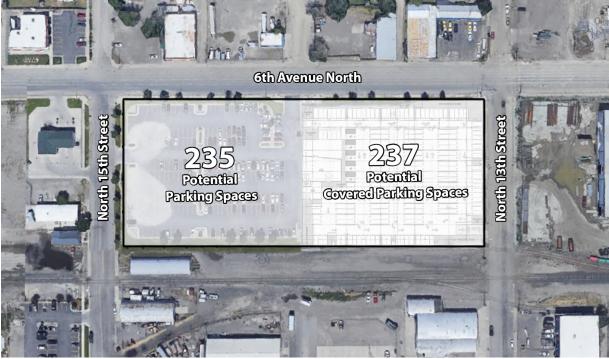

## **Property Highlights**

- 400+ Parking spaces
- 90.350 indoor un-heated SF
- Full Fire Suppression
- New LED lighting
- Security
- · 2+ Acres of Fenced parking
- \$4.50 PSF NNN

## **Property Description**

Rail served industrial distribution site with over 2 Acres of fenced yard space, 90,000 SF of warehouse space and excellent frontage to 6th Avenue North with over 14,000 ADT. The site can accommodate 203 covered parking spaces and 230+ outdoor spaces.