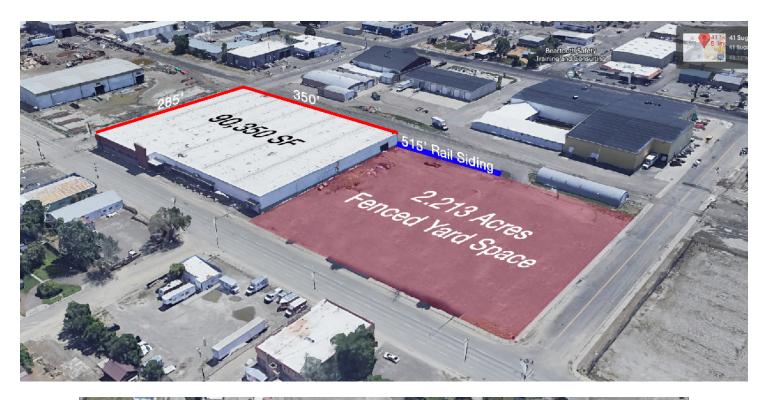

## **Property Highlights**

- 400+ Parking spaces
- 90.350 indoor un-heated SF
- Full Fire Suppression
- New LED lighting
- Security
- · 2+ Acres of Fenced parking
- \$4.50 PSF NNN

## **Property Description**

Rail served industrial distribution site with over 2 Acres of fenced yard space, 90,000 SF of warehouse space and excellent frontage to 6th Avenue North with over 14,000 ADT. The site can accommodate 203 covered parking spaces and 230+ outdoor spaces.

## **OFFERING SUMMARY**

| Lease Rate:    | \$4.50 SF/yr (NNN) |  |
|----------------|--------------------|--|
| Available SF:  | 90,926 SF          |  |
| Lot Size:      | 186,979 SF         |  |
| Building Size: | 90,926 SF          |  |