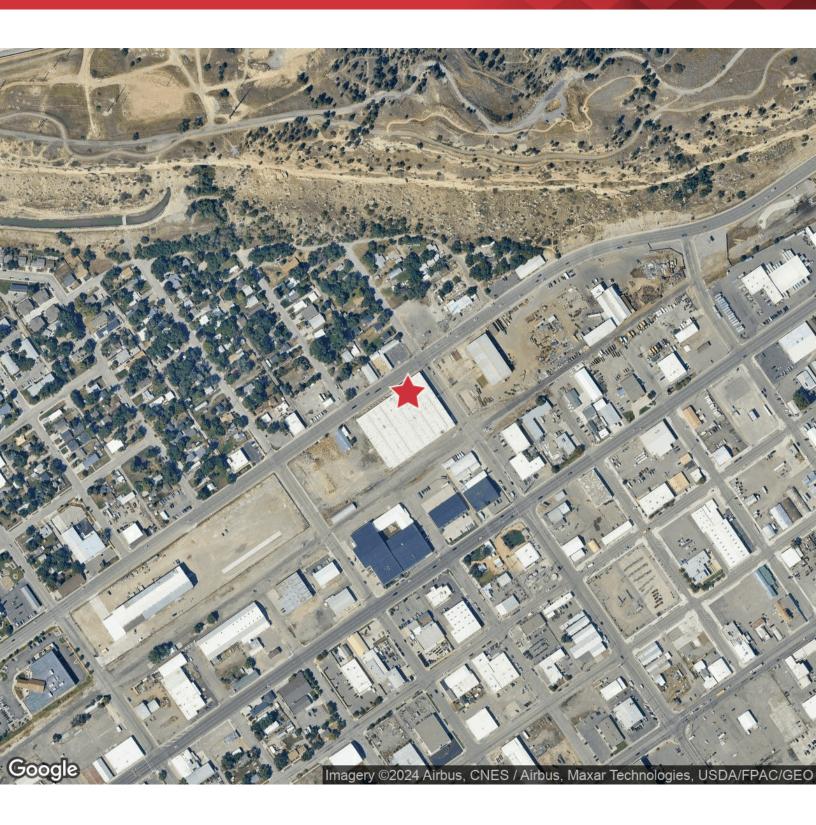

## 13th Street Warehouse

1300 6th Avenue North | Billings, Montana 59101

## **Property Description**

Rail served industrial distribution site with over 2 Acres of fenced yard space, 90,000 SF of warehouse space and excellent frontage to 6th Avenue North with over 14,000 ADT. The site can accommodate 203 covered parking spaces and 230+ outdoor spaces.