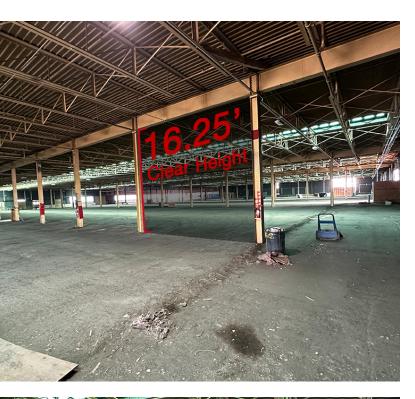

## **Property Highlights**

- 400+ Parking spaces
- 90.350 indoor un-heated SF
- Full Fire Suppression
- New LED lighting
- Security
- · 2+ Acres of Fenced parking
- \$4.50 PSF NNN

## **Property Description**

Rail served industrial distribution site with over 2 Acres of fenced yard space, 90,000 SF of warehouse space and excellent frontage to 6th Avenue North with over 14,000 ADT. The site can accommodate 203 covered parking spaces and 230+ outdoor spaces.