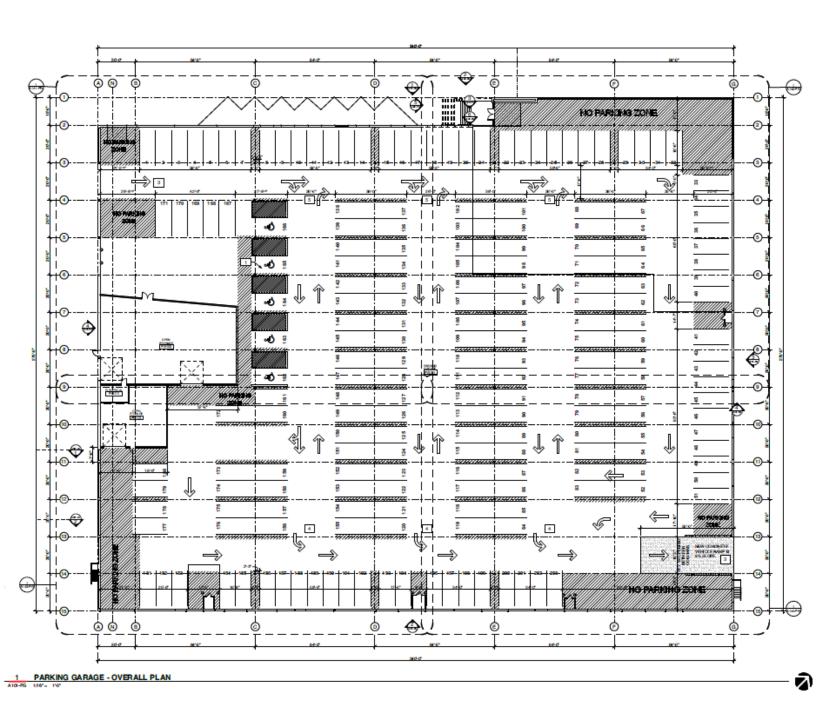

## **Property Highlights**

- 400+ Parking spaces
- 90.350 indoor un-heated SF
- Full Fire Suppression
- New LED lighting
- Security
- · 2+ Acres of Fenced parking
- \$4.50 PSF NNN

## **Property Description**

Rail served industrial distribution site with over 2 Acres of fenced yard space, 90,000 SF of warehouse space and excellent frontage to 6th Avenue North with over 14,000 ADT. The site can accommodate 203 covered parking spaces and 230+ outdoor spaces.