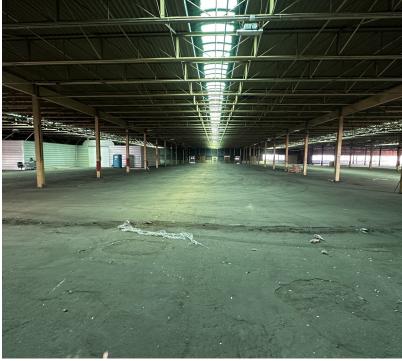

## **Property Highlights**

- 400+ Parking spaces
- 90.350 indoor un-heated SF
- Full Fire Suppression
- New LED lighting
- Security
- · 2+ Acres of Fenced parking
- \$4.50 PSF NNN

## **Property Description**

Rail served industrial distribution site with over 2 Acres of fenced yard space, 90,000 SF of warehouse space and excellent frontage to 6th Avenue North with over 14,000 ADT. The site can accommodate 203 covered parking spaces and 230+ outdoor spaces.