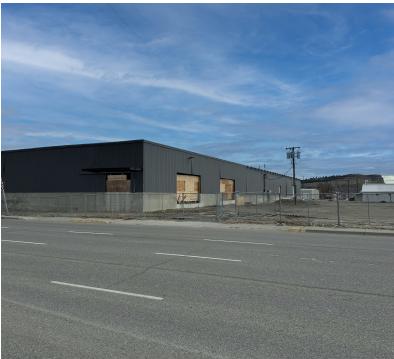

## 13th Street Warehouse

1300 6th Avenue North | Billings, Montana 59101

## **Property Description**

Rail served industrial distribution site with over 2 Acres of fenced yard space, 90,000 SF of warehouse space and excellent frontage to 6th Avenue North with over 14,000 ADT. The site can accommodate 203 covered parking spaces and 230+ outdoor spaces.