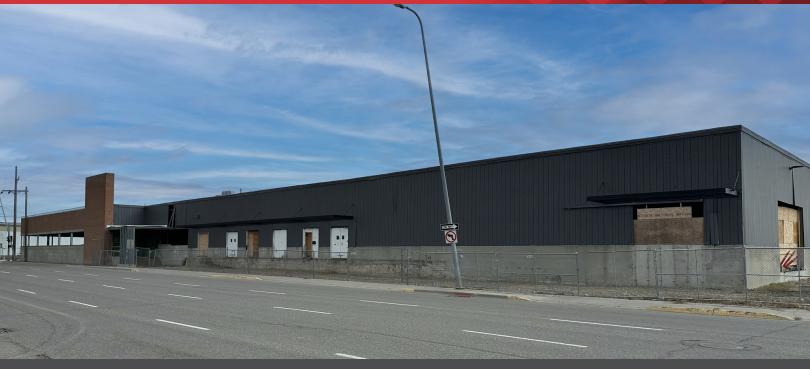

## 13th Street Warehouse

1300 6th Avenue North | Billings, Montana 59101

## **Property Description**

Rail served industrial distribution site with over 2 Acres of fenced yard space, 90,000 SF of warehouse space and excellent frontage to 6th Avenue North with over 14,000 ADT. The site can accommodate 203 covered parking spaces and 230+ outdoor spaces.