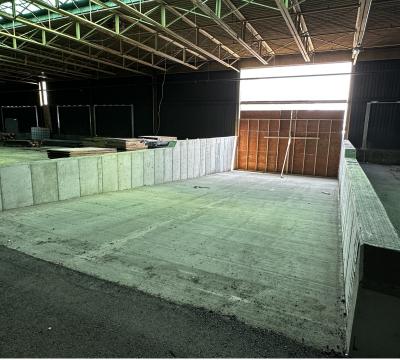

## **Property Description**

Rail served industrial distribution site with over 2 Acres of fenced yard space, 90,000 SF of warehouse space and excellent frontage to 6th Avenue North with over 14,000 ADT. The site can accommodate 203 covered parking spaces and 230+ outdoor spaces.