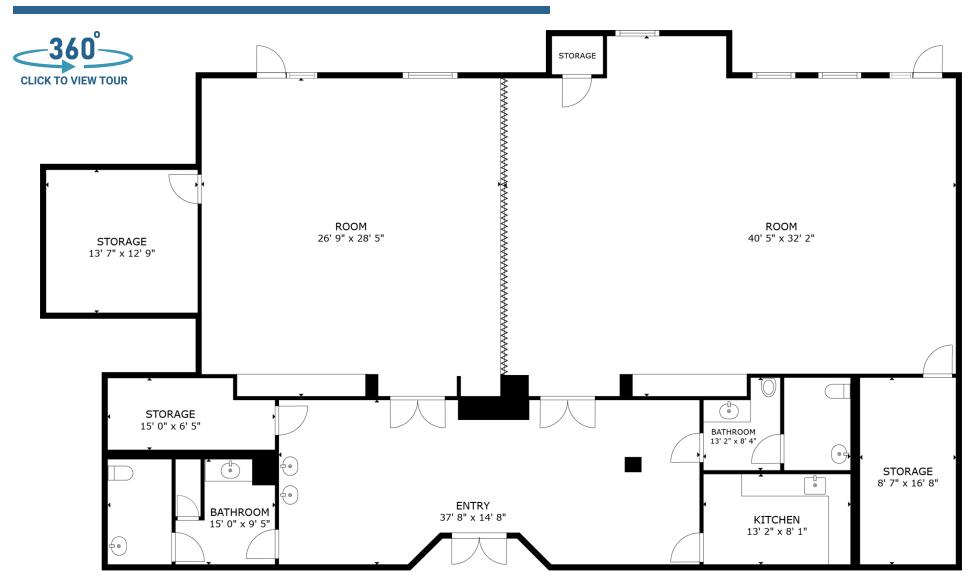

and and an and a second

# Northwest Medical Park

2960 N STATE ROAD 7 | MARGATE, FL

medicaloffice.welltower.com

### **EXECUTIVE SUMMARY**

## welltower







#### Location Description

Located directly off of N State Road 7 (US 441)

#### **Property Highlights**

- On-campus medical office suites adjacent to the main entrance of the hospital.
- Opportunity for a full-floor single-tenant user.
- Monument and building signage available.
- Synergistic tenant mix offers referral opportunities within the building community.
- Competitive lease rates and tenant improvement allowances.



WELLTOWER LEASING 833.275.9355 leasing@welltower.com

### welltower





101

3,294 RSF

### welltower



102

3,780 RSF



### welltower



200

6,244 RSF

## welltower



300

15,600 RSF

### welltower



104

Floor Plan Information



### welltower





206

Floor Plan Information









202

Floor Plan Information

#### **DEMOGRAPHICS MAP & REPORT**

### welltower

| Population           | 1 Mile | 2 Miles | 3 Miles |
|----------------------|--------|---------|---------|
| Total Population     | 17,432 | 64,926  | 140,919 |
| Average Age          | 39.1   | 42.6    | 41.4    |
| Average Age (Male)   | 37.9   | 41.4    | 39.9    |
| Average Age (Female) | 40.7   | 44.1    | 43.0    |

#### Households & Income 1 Mile 2 Miles 3 Miles

| Total Households    | 7,411     | 27,446    | 56,483    |
|---------------------|-----------|-----------|-----------|
| # of Persons per HH | 2.4       | 2.4       | 2.5       |
| Average HH Income   | \$65,757  | \$64,329  | \$64,043  |
| Average House V