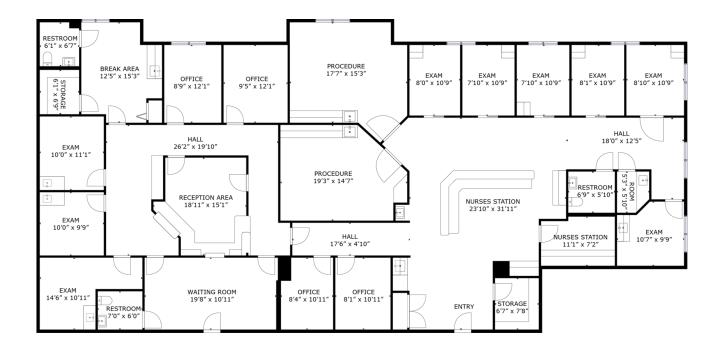

k

2960 N STATE ROAD 7 | MARGATE, FL

medicaloffice.welltower.com

### **EXECUTIVE SUMMARY**

## welltower







#### Location Description

Located directly off of N State Road 7 (US 441)

#### **Property Highlights**

- On-campus medical office suites adjacent to the main entrance of the hospital.
- Opportunity for a full-floor single-tenant user.
- Monument and building signage available.
- Synergistic tenant mix offers referral opportunities within the building community.
- Competitive lease rates and tenant improvement allowances.



WELLTOWER LEASING 833.275.9355 leasing@welltower.com

### welltower





101

3,294 RSF

### welltower



102

3,780 RSF



### welltower



200

6,244 RSF

## welltower



300

15,600 RSF

### welltower



104

Floor Plan Information



### welltower





206

Floor Plan Information









202

Floor Plan Information

#### **DEMOGRAPHICS MAP & REPORT**

### welltower

| Population           | 1 Mile | 2 Miles | 3 Miles |
|----------------------|--------|---------|---------|
| Total Population     | 17,432 | 64,926  | 140,919 |
| Average Age          | 39.1   | 42.6    | 41.4    |
| Average Age (Male)   | 37.9   | 41.4    | 39.9    |
| Average Age (Female) | 40.7   | 44.1    | 43.0    |

#### Households & Income 1 Mile 2 Miles 3 Miles

| Total Households    | 7,411     | 27,446    | 56,483    |
|---------------------|-----------|-----------|-----------|
| # of Persons per HH | 2.4       | 2.4       | 2.5       |
| Average HH Income   | \$65,757  | \$64,329  | \$64,043  |
| Average House Value | \$261,135 | \$238,061 | \$243,059 |

\* Dem