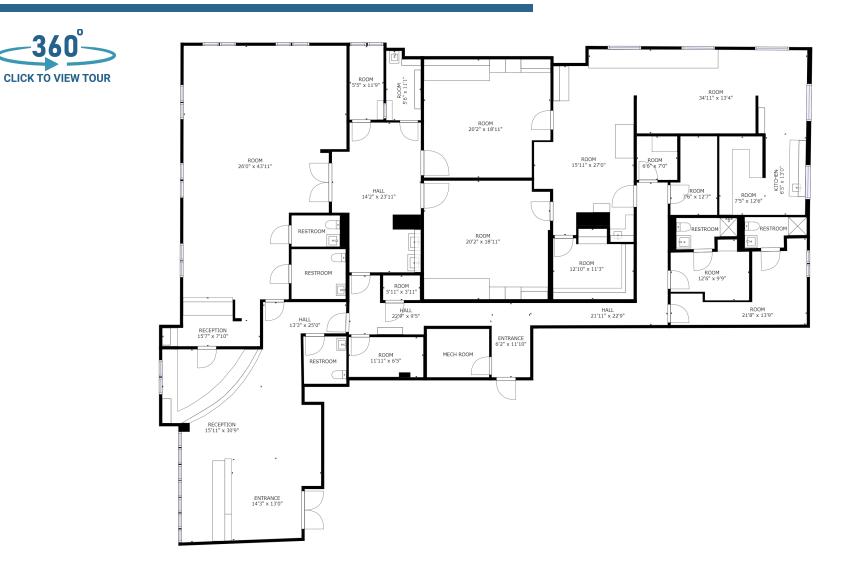

Information:

WELLTOWER LEASING 833.275.9355 leasing@welltower.com

and and an and a second

# Northwest Medical Park

2960 N STATE ROAD 7 | MARGATE, FL

medicaloffice.welltower.com

### **EXECUTIVE SUMMARY**

## welltower







#### Location Description

Located directly off of N State Road 7 (US 441)

#### **Property Highlights**

- On-campus medical office suites adjacent to the main entrance of the hospital.
- Opportunity for a full-floor single-tenant user.
- Monument and building signage available.
- Synergistic tenant mix offers referral opportunities within the building community.
- Competitive lease rates and tenant improvement allowances.



WELLTOWER LEASING 833.275.9355 leasing@welltower.com

### welltower





101

3,294 RSF

### welltower



102

3,780 RSF



### welltower



200

6,244 RSF

## welltower



300

15,600 RSF

### welltower



104

Floor Plan Information



### welltower





206

Floor Plan Information









202

Floor Plan Information

#### **DEMOGRAPHICS MAP & REPORT**

### welltower

| Population           | 1 Mile | 2 Miles | 3 Miles |
|----------------------|--------|---------|---------|
| Total Population     | 17,432 | 64,926  | 140,919 |
| Average Age          | 39.1   | 42.6    | 41.4    |
| Average Age (Male)   | 37.9   | 41.4    | 39.9    |
| Average Age (Female) | 40.7   | 44.1    | 43.0    |

#### Households & Income 1 Mile 2 Miles 3 Miles

| Total Households    | 7,411     | 27,446    | 56,483    |
|---------------------|-----------|-----------|-----------|
| # of Persons per HH | 2.4       | 2.4       | 2.5       |
| Average H