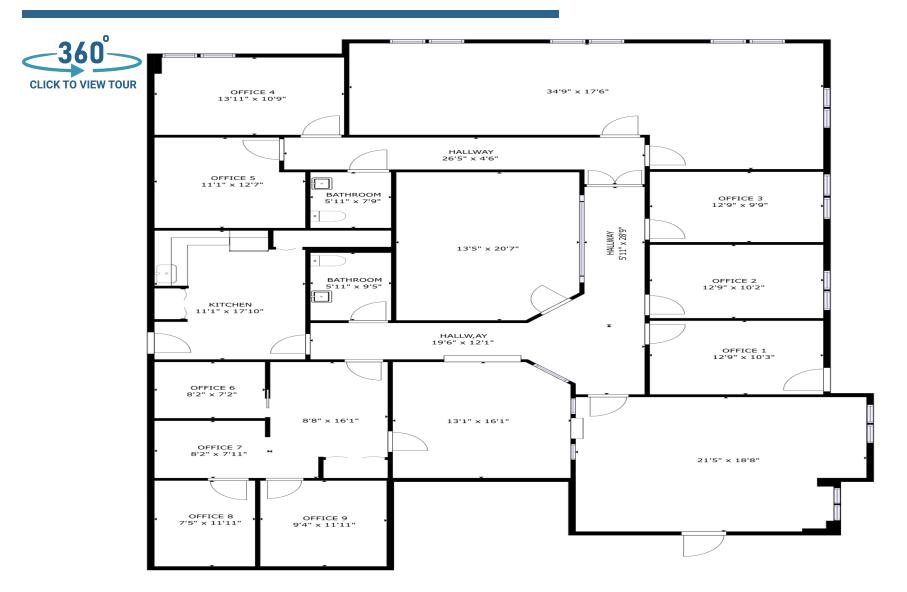

ltower

Click or Scan Below



For Information:

WELLTOWER LEASING 833.275.9355 leasing@welltower.com

and and an and a second

# Northwest Medical Park

2960 N STATE ROAD 7 | MARGATE, FL

medicaloffice.welltower.com

### **EXECUTIVE SUMMARY**

## welltower







#### Location Description

Located directly off of N State Road 7 (US 441)

#### **Property Highlights**

- On-campus medical office suites adjacent to the main entrance of the hospital.
- Opportunity for a full-floor single-tenant user.
- Monument and building signage available.
- Synergistic tenant mix offers referral opportunities within the building community.
- Competitive lease rates and tenant improvement allowances.



WELLTOWER LEASING 833.275.9355 leasing@welltower.com

### welltower





101

3,294 RSF

### welltower



102

3,780 RSF



### welltower



200

6,244 RSF

## welltower



300

15,600 RSF

### welltower



104

Floor Plan Information



### welltower





206

Floor Plan Information









202

Floor Plan Information

#### **DEMOGRAPHICS MAP & REPORT**

### welltower

| Population           | 1 Mile | 2 Miles | 3 Miles |
|----------------------|--------|---------|---------|
| Total Population     | 17,432 | 64,926  | 140,919 |
| Average Age          | 39.1   | 42.6    | 41.4    |
| Average Age (Male)   | 37.9   | 41.4    | 39.9    |
| Average Age (Female) | 40.7   | 44.1    | 43.0    |

#### Households & Income 1 Mile 2 Miles 3 Miles

| Total Households    | 7,411     | 27,446    | 56,483    |
|---------------------|-----------|-----------|-----------|
| # of Persons per HH | 2.4       |