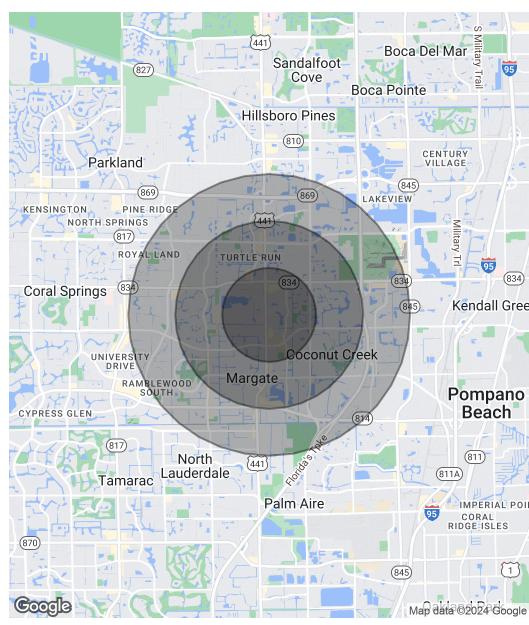

#### **DEMOGRAPHICS MAP & REPORT**

### welltower

| Population           | 1 Mile | 2 Miles | 3 Miles |
|----------------------|--------|---------|---------|
| Total Population     | 17,432 | 64,926  | 140,919 |
| Average Age          | 39.1   | 42.6    | 41.4    |
| Average Age (Male)   | 37.9   | 41.4    | 39.9    |
| Average Age (Female) | 40.7   | 44.1    | 43.0    |

#### Households & Income 1 Mile 2 Miles 3 Miles

| Total Households    | 7,411     | 27,446    | 56,483    |
|---------------------|-----------|-----------|-----------|
| # of Persons per HH | 2.4       | 2.4       | 2.5       |
| Average HH Income   | \$65,757  | \$64,329  | \$64,043  |
| Average House Value | \$261,135 | \$238,061 | \$243,059 |

\* Demographic data derived from 2020 ACS - US Census