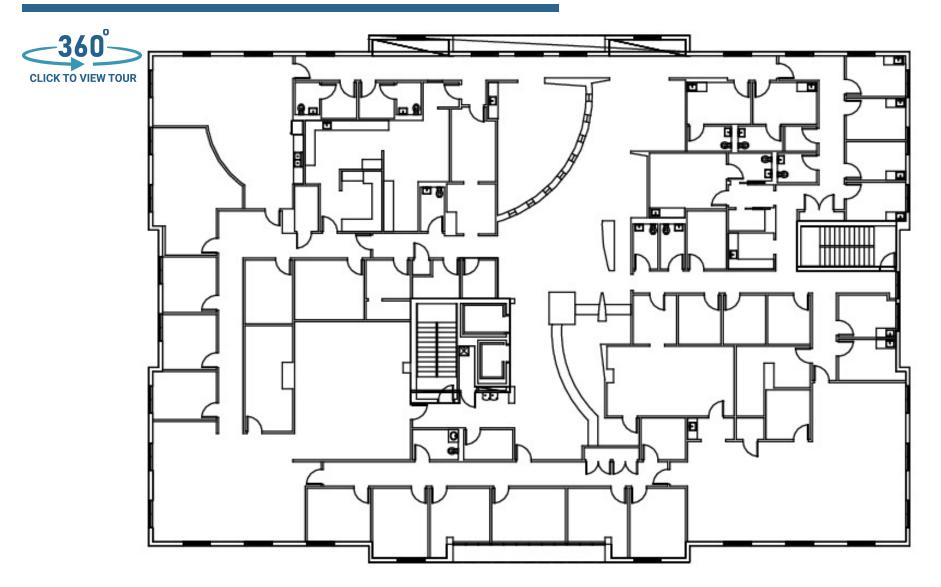

833.275.9355 leasing@welltower.com

and and an and a second

# Northwest Medical Park

2960 N STATE ROAD 7 | MARGATE, FL

medicaloffice.welltower.com

### **EXECUTIVE SUMMARY**

## welltower







#### Location Description

Located directly off of N State Road 7 (US 441)

#### **Property Highlights**

- On-campus medical office suites adjacent to the main entrance of the hospital.
- Opportunity for a full-floor single-tenant user.
- Monument and building signage available.
- Synergistic tenant mix offers referral opportunities within the building community.
- Competitive lease rates and tenant improvement allowances.



WELLTOWER LEASING 833.275.9355 leasing@welltower.com

### welltower





101

3,294 RSF

### welltower



102

3,780 RSF



### welltower



200

6,244 RSF

## welltower



300

15,600 RSF

### welltower



104

Floor Plan Information



### welltower





206

Floor Plan Information









202

Floor Plan Information

#### **DEMOGRAPHICS MAP & REPORT**

### welltower

| Population           | 1 Mile | 2 Miles | 3 Miles |
|----------------------|--------|---------|---------|
| Total Population     | 17,432 | 64,926  | 140,919 |
| Average Age          | 39.1   | 42.6    | 41.4    |
| Average Age (Male)   | 37.9   | 41.4    | 39.9    |
| Average Age (Female) | 40.7   | 44.1    | 43.0    |

#### Households & Income 1 Mile 2 Miles 3 Miles

| Total Households    | 7,411     | 27,446    | 56,483    |
|---------------------|-----------|-----------|-----------|
| # of Persons per HH | 2.4       | 2.4       | 2.5       |
| Average HH Income   | \$65,757  | \$64,32