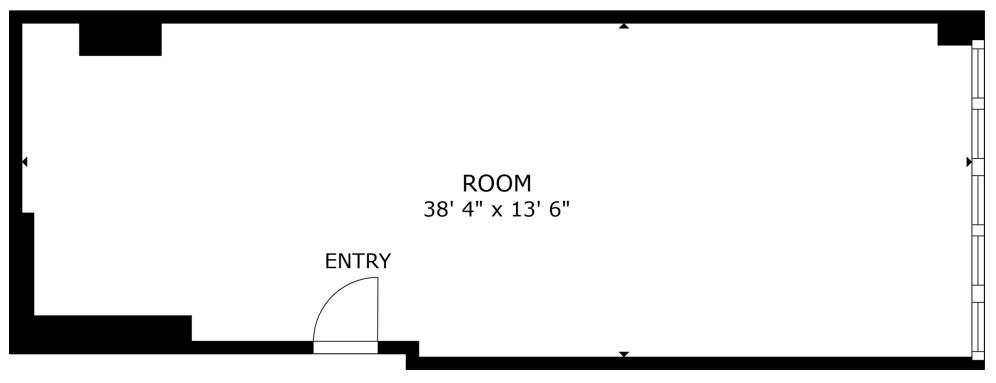

medicaloffice.welltower.com

### **EXECUTIVE SUMMARY**

## welltower







#### Location Description

Located directly off of N State Road 7 (US 441)

#### **Property Highlights**

- On-campus medical office suites adjacent to the main entrance of the hospital.
- Opportunity for a full-floor single-tenant user.
- Monument and building signage available.
- Synergistic tenant mix offers referral opportunities within the building community.
- Competitive lease rates and tenant improvement allowances.



WELLTOWER LEASING 833.275.9355 leasing@welltower.com

### welltower





101

3,294 RSF

### welltower



102

3,780 RSF



### welltower



200

6,244 RSF

## welltower



300

15,600 RSF

### welltower



104

Floor Plan Information



### welltower





206

Floor Plan Information









202

Floor Plan Information

#### **DEMOGRAPHICS MAP & REPORT**

### welltower

| Population           | 1 Mile | 2 Miles | 3 Miles |
|----------------------|--------|---------|---------|
| Total Population     | 17,432 | 64,926  | 140,919 |
| Average Age          | 39.1   | 42.6    | 41.4    |
| Average Age (Male)   | 37.9   | 41.4    | 39.9    |
| Average Age (Female) | 40.7   | 44.1    | 43.0    |

#### Households & Income 1 Mile 2 Miles 3 Miles

| Total Households    | 7,411     | 27,446    | 56,483    |
|---------------------|-----------|-----------|-----------|
| # of Persons per HH | 2.4       | 2.4       | 2.5       |
| Average HH Income   | \$65,757  | \$64,329  | \$64,043  |
| Average House Value | \$261,135 | \$238,061 | \$243,059 |

\* Demographic data derived from 2020 ACS -