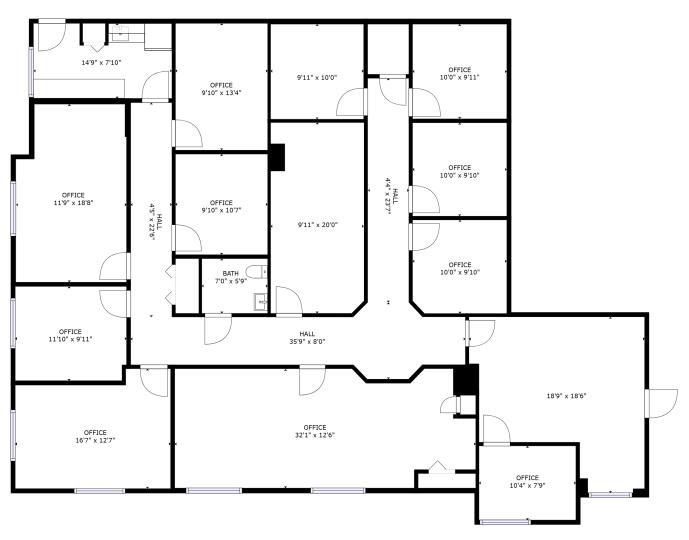

MEDICAL FIGR REASE

2960

## welltower

Click or Scan Below



For Information:

WELLTOWER LEASING 833.275.9355 leasing@welltower.com

and and an and a second

# Northwest Medical Park

2960 N STATE ROAD 7 | MARGATE, FL

medicaloffice.welltower.com

### **EXECUTIVE SUMMARY**

## welltower







#### Location Description

Located directly off of N State Road 7 (US 441)

#### **Property Highlights**

- On-campus medical office suites adjacent to the main entrance of the hospital.
- Opportunity for a full-floor single-tenant user.
- Monument and building signage available.
- Synergistic tenant mix offers referral opportunities within the building community.
- Competitive lease rates and tenant improvement allowances.



WELLTOWER LEASING 833.275.9355 leasing@welltower.com

### welltower





101

3,294 RSF

### welltower



102

3,780 RSF



### welltower



200

6,244 RSF

## welltower



300

15,600 RSF

### welltower



104

Floor Plan Information



### welltower





206

Floor Plan Information









202

Floor Plan Information

#### **DEMOGRAPHICS MAP & REPORT**

### welltower

| Population           | 1 Mile | 2 Miles | 3 Miles |
|----------------------|--------|---------|---------|
| Total Population     | 17,432 | 64,926  | 140,919 |
| Average Age          | 39.1   | 42.6    | 41.4    |
| Average Age (Male)   | 37.9   | 41.4    | 39.9    |
| Average Age (Female) | 40.7   | 44.1    | 43.0    |

#### Households & Income 1 Mile 2 Miles 3 Miles

| Total Households    | 7,411     | 27,446    | 56,483    |
|---------------------|-----------|-----------|-----------|
| #