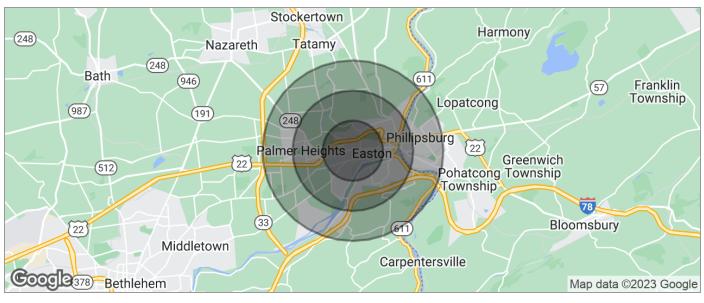

# MEDICAL BUILDING INVESTMENT PROPERTY

1536 Northampton Street, Easton, PA 18042

| POPULATION                           | 1 MILE          | 2 MILES           | 3 MILES           |  |
|--------------------------------------|-----------------|-------------------|-------------------|--|
| TOTAL POPULATION                     | 21,291          | 50,422            | 82,567            |  |
| MEDIAN AGE                           | 33.8            | 35.7              | 37.0              |  |
| MEDIAN AGE (MALE)                    | 31.9            | 34.0              | 35.5              |  |
| MEDIAN AGE (FEMALE)                  | 36.3            | 38.2              | 39.0              |  |
|                                      |                 |                   |                   |  |
| HOUSEHOLDS & INCOME                  | 1 MILE          | 2 MILES           | 3 MILES           |  |
| HOUSEHOLDS & INCOME TOTAL HOUSEHOLDS | 1 MILE<br>7,727 | 2 MILES<br>18,477 | 3 MILES<br>30,802 |  |
|                                      |                 |                   |                   |  |
| TOTAL HOUSEHOLDS                     | 7,727           | 18,477            | 30,802            |  |

<sup>\*</sup> Demographic data derived from 2020 ACS - US Censu