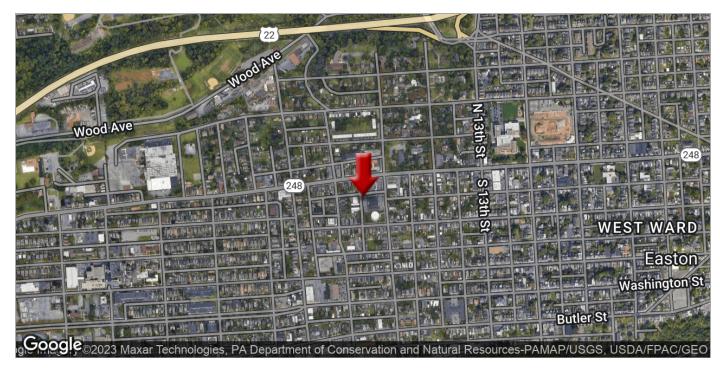

### PROPERTY OVERVIEW

NNN Investment is available for Sale in Easton, PA.

4,323 SF Medical Office Building has a lot size of 8,083 SF.

The current rental income is \$60,522 annually for 5-years with options.

Property is zoned C-1, which allows for a multitude of retail or office/medical concepts, including financial institutions, fast food restaurants, and much more.

Conveniently located on Northampton Street directly in front of CVS Pharmacy.

Property is just minutes from Route 22, Route 33 and I-78.