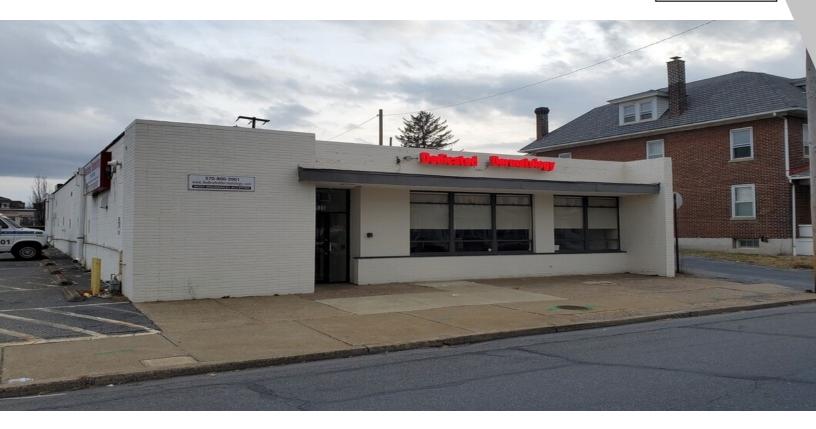

# MEDICAL BUILDING INVESTMENT PROPERTY

1536 Northampton Street, Easton, PA 18042

| SALE PRICE:    | \$1,008,700            |
|----------------|------------------------|
| LOT SIZE:      | 0.19 Acres             |
| BUILDING SIZE: | 4,323 SF               |
| YEAR BUILT:    | 1970                   |
| ZONING:        | C-1 / Local Commercial |
|                |                        |

### PROPERTY OVERVIEW

NNN Investment is available for Sale in Easton, PA.

4,323 SF Medical Office Building has a lot size of 8,083 SF.

The current rental income is \$60,522 annually for 5-years with options.

Property is zoned C-1, which allows for a multitude of retail or office/medical concepts, including financial institutions, fast food restaurants, and much more.

Conveniently located on Northampton Street directly in front of CVS Pharmacy.

Property is just minutes from Route 22, Route 33 and I-78.