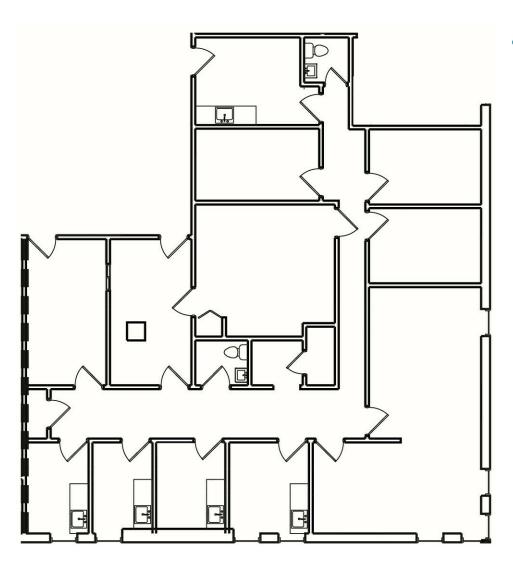

welltower

MEDICAL OFFICE SPACE

# FOR LEASE



### **EXECUTIVE SUMMARY**









### **Location Description**

Adjacent to Forbes Regional Hospital & UPMC East

### **Property Highlights**

- Home to a broad range of medical uses including cardiology, pediatrics, dentistry, and family medicine, among others.
- Adjacent to Forbes Regional Hospital and less than 5 minutes to UPMC East
- Easy Access to Pennsylvania Turnpike and I-376



MATTHEW TOMEO







105

106

2,088 RSF

223 RSF

#### **MATTHEW TOMEO**













107

948 RSF

108

591 RSF

MATTHEW TOMEO











112

635 RSF

116

3,577 RSF

#### **MATTHEW TOMEO**









208

725 RSF

310

725 RSF

#### **MATTHEW TOMEO**

# welltower





323

1,777 RSF

#### **MATTHEW TOMEO**



### **DEMOGRAPHICS MAP & REPORT**



| Population           | 1 Mile | 3 Miles | 5 Miles |
|----------------------|--------|---------|---------|
| Total Population     | 3,968  | 42,263  | 110,555 |
| Average Age          | 45.9   | 44.0    | 44.0    |
| Average Age (Male)   | 43.0   | 41.5    | 41.5    |
| Average Age (Female) | 50.8   | 46.8    | 46.1    |

| Households & Income | 1 Mile    | 3 Miles   | 5 Miles   |
|---------------------|-----------|-----------|-----------|
| Total Households    | 1,762     | 18,120    | 47,422    |
| # of Persons per HH | 2.3       | 2.3       | 2.3       |
| Average HH Income   | \$67,212  | \$67,517  | \$66,144  |
| Average House Value