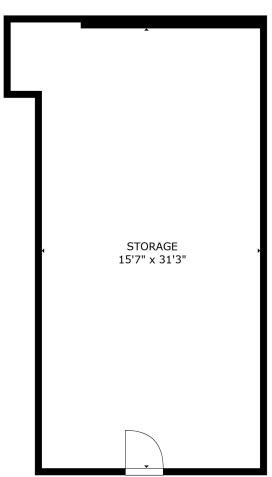

welltower

MEDICAL OFFICE SPACE

# FOR LEASE



### **EXECUTIVE SUMMARY**









### **Location Description**

Adjacent to Forbes Regional Hospital & UPMC East

### **Property Highlights**

- Home to a broad range of medical uses including cardiology, pediatrics, dentistry, and family medicine, among others.
- Adjacent to Forbes Regional Hospital and less than 5 minutes to UPMC East
- Easy Access to Pennsylvania Turnpike and I-376



MATTHEW TOMEO







105

106

2,088 RSF

223 RSF

#### **MATTHEW TOMEO**













107

948 RSF

108

591 RSF

MATTHEW TOMEO











112

635 RSF

116

3,577 RSF

#### **MATTHEW TOMEO**









208

725 RSF

310

725 RSF

#### **MATTHEW TOMEO**

# welltower





323

1,777 RSF

#### **MATTHEW TOMEO**



### **DEMOGRAPHICS MAP & REPORT**



| Population           | 1 Mile | 3 Miles | 5 Miles |
|----------------------|--------|---------|---------|
| Total Population     | 3,968  | 42,263  | 110,555 |
| Average Age          | 45.9   | 44.0    | 44.0    |
| Average Age (Male)   | 43.0   | 41.5    | 41.5    |
| Average Age (Female) | 50.8   | 46.8    | 46.1    |

| Households & Income | 1 Mile    | 3 Miles   | 5 Miles   |
|---------------------|-----------|-----------|-----------|
| Total Households    | 1,762     | 18,120    | 47,422    |
| # of Persons per HH | 2.