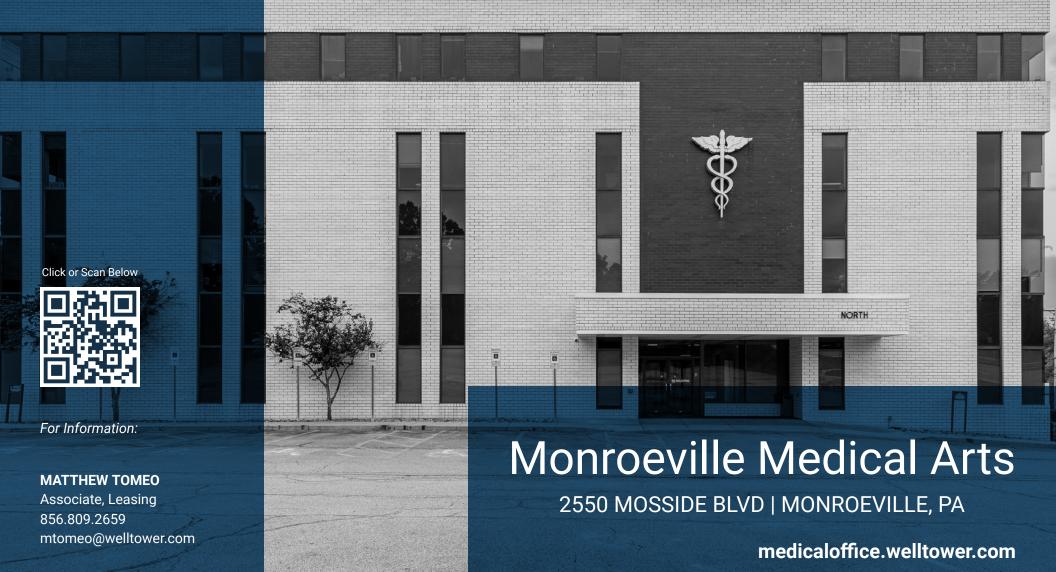

welltower

MEDICAL OFFICE SPACE

# FOR LEASE

### **EXECUTIVE SUMMARY**

### **Location Description**

Adjacent to Forbes Regional Hospital & UPMC East