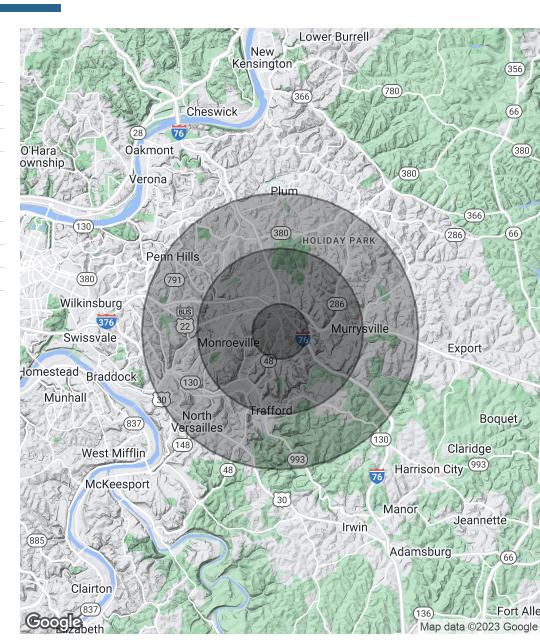

### **DEMOGRAPHICS MAP & REPORT**

| Population           | 1 Mile | 3 Miles | 5 Miles |
|----------------------|--------|---------|---------|
| Total Population     | 3,968  | 42,263  | 110,555 |
| Average Age          | 45.9   | 44.0    | 44.0    |
| Average Age (Male)   | 43.0   | 41.5    | 41.5    |
| Average Age (Female) | 50.8   | 46.8    | 46.1    |

| Households & Income | 1 Mile    | 3 Miles   | 5 Miles   |
|---------------------|-----------|-----------|-----------|
| Total Households    | 1,762     | 18,120    | 47,422    |
| # of Persons per HH | 2.3       | 2.3       | 2.3       |
| Average HH Income   | \$67,212  | \$67,517  | \$66,144  |
| Average House Value | \$160,411 | \$151,570 | \$135,806 |

<sup>\*</sup> Demographic data derived from 2020 ACS - US Census