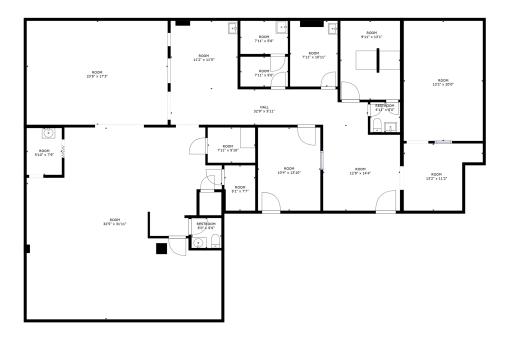

welltower

MEDICAL OFFICE SPACE

# FOR LEASE



### **EXECUTIVE SUMMARY**









### **Location Description**

Adjacent to Forbes Regional Hospital & UPMC East

### **Property Highlights**

- Home to a broad range of medical uses including cardiology, pediatrics, dentistry, and family medicine, among others.
- Adjacent to Forbes Regional Hospital and less than 5 minutes to UPMC East
- Easy Access to Pennsylvania Turnpike and I-376



MATTHEW TOMEO







105

106

2,088 RSF

223 RSF

#### **MATTHEW TOMEO**













107

948 RSF

108

591 RSF

MATTHEW TOMEO











112

635 RSF

116

3,577 RSF

#### **MATTHEW TOMEO**









208

725 RSF

310

725 RSF

#### **MATTHEW TOMEO**

# welltower





323

1,777 RSF

#### **MATTHEW TOMEO**



### **DEMOGRAPHICS MAP & REPORT**



| Population           | 1 Mile | 3 Miles | 5 Miles |
|----------------------|--------|---------|---------|
| Total Population     | 3,968  | 42,263  | 110,555 |
| Average Age          | 45.9   | 44.0    | 44.0    |
| Average Age (Male)   | 43.0   | 41.5    | 41.5    |
| Average Age (Female) | 50.8   | 46.8    | 46.1    |

| Households & Income | 1 Mile    | 3 Miles   | 5 Miles   |
|---------------------|-----------|-----------|-----------|
| Total Households    | 1,762     | 18,120    | 47,422    |
| # of Persons per HH | 2.3       | 2.3       | 2.3       |
| Average HH Income   |