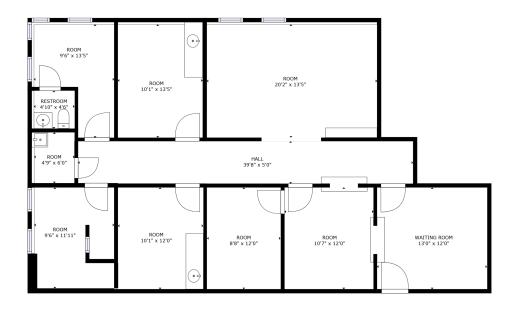

MATTHEW TOMEO

105

106

2,088 RSF

223 RSF

#### **MATTHEW TOMEO**

107

948 RSF

108

591 RSF

MATTHEW TOMEO

112

635 RSF

116

3,577 RSF

#### **MATTHEW TOMEO**

208

725 RSF

310

725 RSF

#### **MATTHEW TOMEO**

# welltower

323

1,777 RSF