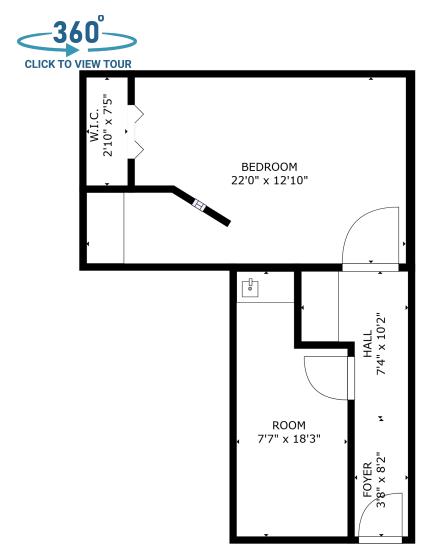

MATTHEW TOMEO

105

106

2,088 RSF

223 RSF

#### **MATTHEW TOMEO**

107

948 RSF

108

591 RSF

MATTHEW TOMEO

112

635 RSF