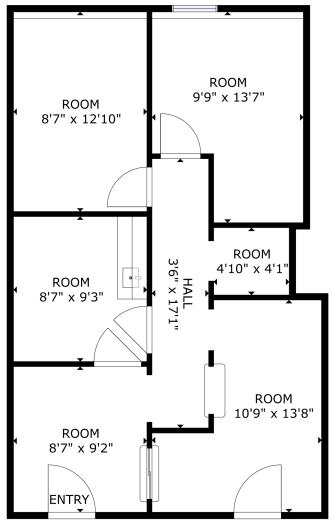

welltower

MEDICAL OFFICE SPACE

# FOR LEASE



### **EXECUTIVE SUMMARY**









### **Location Description**

Adjacent to Forbes Regional Hospital & UPMC East

### **Property Highlights**

- Home to a broad range of medical uses including cardiology, pediatrics, dentistry, and family medicine, among others.
- Adjacent to Forbes Regional Hospital and less than 5 minutes to UPMC East
- Easy Access to Pennsylvania Turnpike and I-376



MATTHEW TOMEO







105

106

2,088 RSF

223 RSF

#### **MATTHEW TOMEO**













107

948 RSF

108

591 RSF

MATTHEW TOMEO











112

635 RSF

116

3,577 RSF

#### **MATTHEW TOMEO**









208

725 RSF

310

725 RSF

#### **MATTHEW TOMEO**

# welltower





323

1,777 RSF

#### **MATTHEW TOMEO**



### **DEMOGRAPHICS MAP & REPORT**



| Population           | 1 Mile | 3 Miles | 5 Miles |
|----------------------|--------|---------|---------|
| Total Population     | 3,968  | 42,263  | 110,555 |
| Average Age          | 45.9   | 44.0    | 44.0    |
| Average Age (Male)   | 43.0   | 41.5    | 41.5    |
| Average Age (Female) | 50.8   | 46.8    | 46.1    |

| Households & Income | 1 Mile    | 3 Miles   | 5 Miles   |
|---------------------|-----------|-----------|-----------|
| Total Households    | 1,762     | 18,120    | 47,422    |
| # of Persons per HH | 2.3       | 2.3       | 2.3       |
| Average HH Income   | \$67,212  | \$67,517  | \$66,144  |
| Average House Value | \