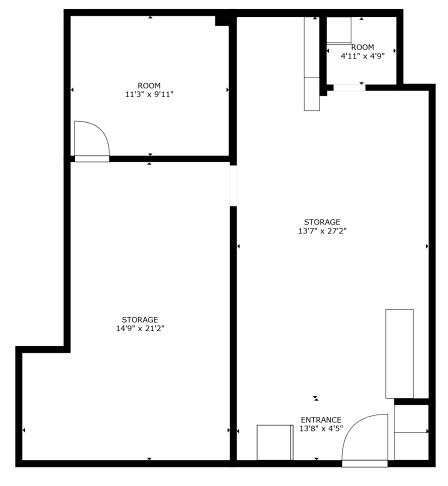

welltower

MEDICAL OFFICE SPACE

# FOR LEASE



### **EXECUTIVE SUMMARY**









### **Location Description**

Adjacent to Forbes Regional Hospital & UPMC East

### **Property Highlights**

- Home to a broad range of medical uses including cardiology, pediatrics, dentistry, and family medicine, among others.
- Adjacent to Forbes Regional Hospital and less than 5 minutes to UPMC East
- Easy Access to Pennsylvania Turnpike and I-376



MATTHEW TOMEO







105

106

2,088 RSF

223 RSF

#### **MATTHEW TOMEO**













107

948 RSF

108

591 RSF

MATTHEW TOMEO











112

635 RSF

116

3,577 RSF

#### **MATTHEW TOMEO**









208

725 RSF

310

725 RSF

#### **MATTHEW TOMEO**

# welltower





323

1,777 RSF

#### **MATTHEW TOMEO**



### **DEMOGRAPHICS MAP & REPORT**



| Population           | 1 Mile | 3 Miles | 5 Miles |
|----------------------|--------|---------|---------|
| Total Population     | 3,968  | 42,263  | 110,555 |
| Average Age          | 45.9   | 44.0    | 44.0    |
| Average Age (Male)   | 43.0   | 41.5    | 41.5    |
| Average Age (Female) | 50.8   | 46.8    | 46.1    |

| Households & Income | 1 Mile    | 3 Miles   | 5 Miles   |
|---------------------|-----------|-----------|-----------|
| Total Households    | 1,762     | 18,120    | 47,422    |
| # of Persons per HH | 2.3