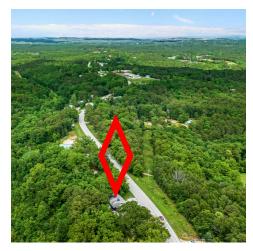

# 381 S HIGHWAY 23

Eureka Springs, AR 72632

#### PROPERTY DESCRIPTION

Fantastic retail location and building on Hwy 23 just south of Eureka Springs city limits. No restrictions on this site with 1,900 SF of retail upstairs and +/- 1,900 SF of basement for work and storage. Owner will finance with 20% down. Build your business and your dreams here.

#### PROPERTY HIGHLIGHTS

- +/-3,840 SF
- · Right off Hwy 23
- No Restrictions
- · Owner Financing Available

| 0 | FI | FEF | RIN | G | SU | M۱ | ΛA | RY |  |  |
|---|----|-----|-----|---|----|----|----|----|--|--|
|   |    |     |     |   |    |    |    |    |  |  |