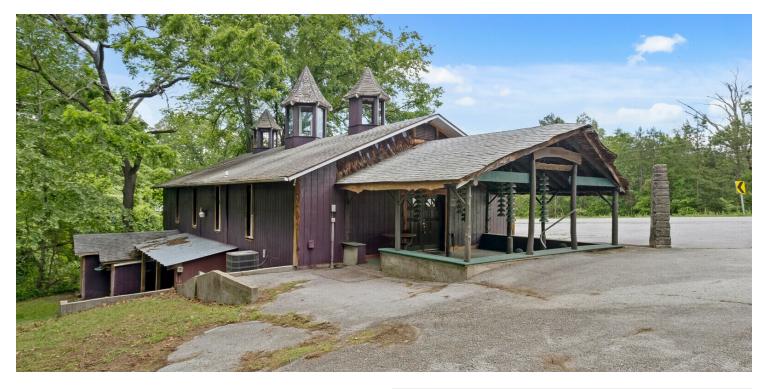

# 381 S HIGHWAY 23

Eureka Springs, AR 72632

#### PROPERTY DESCRIPTION

Fantastic retail location and building on Hwy 23 just south of Eureka Springs city limits. No restrictions on this site with 1,900 SF of retail upstairs and +/- 1,900 SF of basement for work and storage. Owner will finance with 20% down. Build your business and your dreams here.

#### PROPERTY HIGHLIGHTS

- +/-3,840 SF
- · Right off Hwy 23
- No Restrictions
- · Owner Financing Available

| 0 | FI | FEF | RIN | G | SU | M۱ | ΛA | RY |  |  |
|---|----|-----|-----|---|----|----|----|----|--|--|
|   |    |     |     |   |    |    |    |    |  |  |