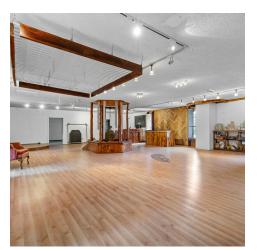

#### PROPERTY DESCRIPTION

Fantastic retail location and building on Hwy 23 just south of Eureka Springs city limits. No restrictions on this site with 1,900 SF of retail upstairs and +/- 1,900 SF of basement for work and storage. Owner will finance with 20% down. Build your business and your dreams here.

#### PROPERTY HIGHLIGHTS

- +/-3,840 SF
- · Right off Hwy 23
- No Restrictions
- · Owner Financing Available

| 0 | FI | FEF | RIN | G | SU | M۱ | ΛA | RY |  |  |
|---|----|-----|-----|---|----|----|----|----|--|--|
|   |    |     |     |   |    |    |    |    |  |  |