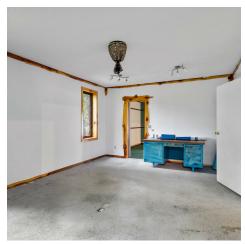

#### PROPERTY DESCRIPTION

Fantastic retail location and building on Hwy 23 just south of Eureka Springs city limits. No restrictions on this site with 1,900 SF of retail upstairs and +/- 1,900 SF of basement for work and storage. Owner will finance with 20% down. Build your business and your dreams here.

#### PROPERTY HIGHLIGHTS

- +/-3,840 SF
- · Right off Hwy 23
- No Restrictions
- · Owner Financing Available

| 0 | FI | FEF | RIN | G | SU | M۱ | ΛA | RY |  |  |
|---|----|-----|-----|---|----|----|----|----|--|--|
|   |    |     |     |   |    |    |    |    |  |  |