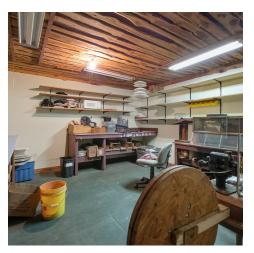

#### PROPERTY DESCRIPTION

Fantastic retail location and building on Hwy 23 just south of Eureka Springs city limits. No restrictions on this site with 1,900 SF of retail upstairs and +/- 1,900 SF of basement for work and storage. Owner will finance with 20% down. Build your business and your dreams here.

#### PROPERTY HIGHLIGHTS

- +/-3,840 SF
- · Right off Hwy 23
- No Restrictions
- · Owner Financing Available

| 0 | FI | FEF | RIN | G | SU | M۱ | ΛA | RY |  |  |
|---|----|-----|-----|---|----|----|----|----|--|--|
|   |    |     |     |   |    |    |    |    |  |  |