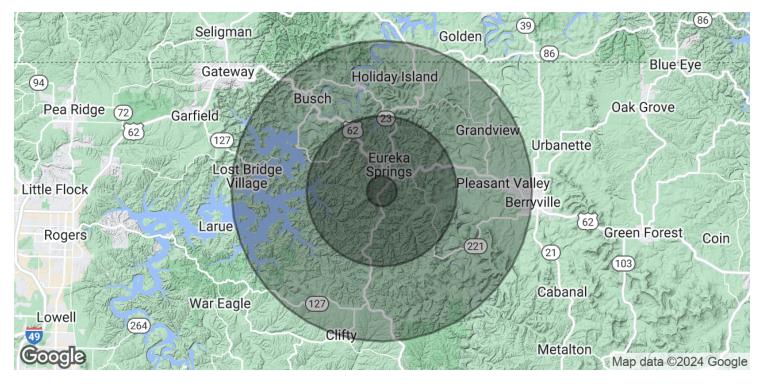

| Sale Price:    | \$279,000  |
|----------------|------------|
| Lot Size:      | 0.75 Acres |
| Building Size: | 3,840 SF   |

| DEMOGRAPHICS      | 1 MILE   | 5 MILES  | 10 MILES |
|-------------------|----------|----------|----------|
| Total Households  | 109      | 2,565    | 8,802    |
| Total Population  | 198      | 4,306    | 15,021   |
| Average HH Income | \$45,959 | \$43,570 | \$49,726 |

# 381 S HIGHWAY 23

| POPULATION                                           | 1 MILE    | 5 MILES   | 10 MILES  |
|------------------------------------------------------|-----------|-----------|-----------|
| Total Population                                     | 198       | 4,306     | 15,021    |
| Average Age                                          | 51.4      | 52.6      | 51.1      |
| Average Age (Male)                                   | 47.7      | 51.2      | 50.3      |
| Average Age (Female)                                 | 53.7      | 52.8      | 51.2      |
|                                                      |           |           |           |
| HOUSEHOLDS & INCOME                                  | 1 MILE    | 5 MILES   | 10 MILES  |
| Total Households                                     | 109       | 2,565     | 8,802     |
| # of Persons per HH                                  | 1.8       | 1.7       | 1.7       |
| Average HH Income                                    | \$45,959  | \$43,570  | \$49,726  |
| Average House Value                                  | \$163,960 | \$182,039 | \$185,741 |
| * Demographic data derived from 2020 ACS - US Census |           |           |           |