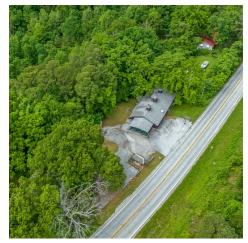

# 381 S HIGHWAY 23

Eureka Springs, AR 72632

#### PROPERTY DESCRIPTION

Fantastic retail location and building on Hwy 23 just south of Eureka Springs city limits. No restrictions on this site with 1,900 SF of retail upstairs and +/- 1,900 SF of basement for work and storage. Owner will finance with 20% down. Build your business and your dreams here.

#### PROPERTY HIGHLIGHTS

- +/-3,840 SF
- · Right off Hwy 23
- No Restrictions
- · Owner Financing Available

| 0 | FI | FEF | RIN | G | SU | M۱ | ΛA | RY |  |  |
|---|----|-----|-----|---|----|----|----|----|--|--|
|   |    |     |     |   |    |    |    |    |  |  |