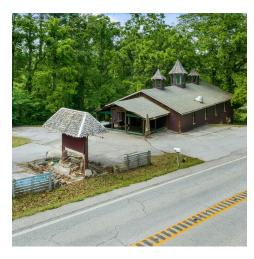

# 381 S HIGHWAY 23

Eureka Springs, AR 72632

#### PROPERTY DESCRIPTION

Fantastic retail location and building on Hwy 23 just south of Eureka Springs city limits. No restrictions on this site with 1,900 SF of retail upstairs and +/- 1,900 SF of basement for work and storage. Owner will finance with 20% down. Build your business and your dreams here.

#### PROPERTY HIGHLIGHTS

- +/-3,840 SF
- · Right off Hwy 23
- No Restrictions
- · Owner Financing Available

| 0 | FI | FEF | RIN | G | SU | M۱ | ΛA | RY |  |  |
|---|----|-----|-----|---|----|----|----|----|--|--|
|   |    |     |     |   |    |    |    |    |  |  |