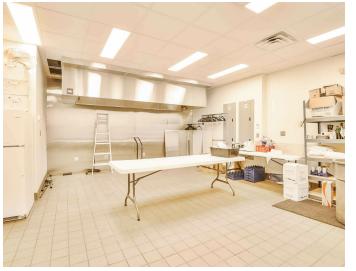

#### PROPERTY INFORMATION

| Building Size       | 9,505 SF |
|---------------------|----------|
| Number of Floors    | 2        |
| Year Built          | 1939     |
| Year Last Renovated | 2021     |

- Restaurant/Bar space available with large rooftop patio in the heart of Benson
- Turn-key former event space with new kitchen, restrooms and elevator
- Prime corner location with captivating curb appeal
- Thriving culinary hub surrounded by popular eateries
- Join Au Courant, Ika Ramen, Yoshitomo, Barchen and Beercade