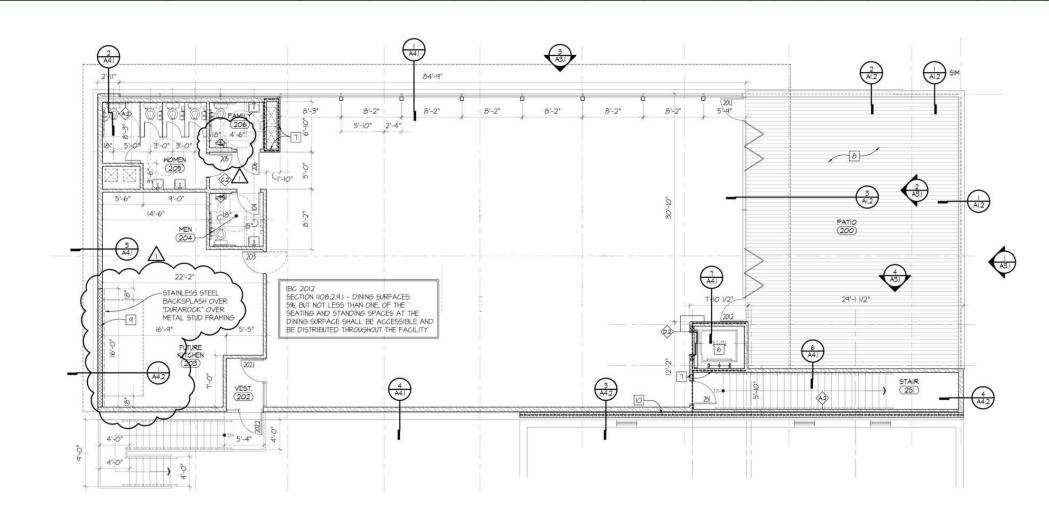

#### **LEASE INFORMATION**

| Available  | 5,040 SF (2nd Floor) |
|------------|----------------------|
| Lease Rate | \$20 PSF             |
| Lease Type | NNN                  |
| Est. NNNs  | \$3.50 PSF           |
| Lease Term | Negotiable           |

#### PROPERTY INFORMATION

| Building Size       | 9,505 SF |
|---------------------|----------|
| Number of Floors    | 2        |
| Year Built          | 1939     |
| Year Last Renovated | 2021     |

- Restaurant/Bar space available with large rooftop patio in the heart of Benson
- Turn-key former event space with new kitchen, restrooms and elevator
- Prime corner location with captivating curb appeal
- Thriving culinary hub surrounded by popular eateries
- Join Au Courant, Ika Ramen, Yoshitomo, Barchen and Beercade