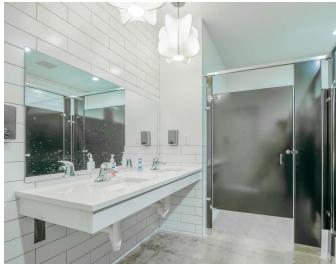

#### PROPERTY INFORMATION

| Building Size       | 9,505 SF |
|---------------------|----------|
| Number of Floors    | 2        |
| Year Built          | 1939     |
| Year Last Renovated | 2021     |

- Restaurant/Bar space available with large rooftop patio in the heart of Benson
- Turn-key former event space with new kitchen, restrooms and elevator
- Prime corner location with captivating curb appeal
- Thriving culinary hub surrounded by popular eateries
- Join Au Courant, Ika Ramen, Yoshitomo, Barchen and Beercade