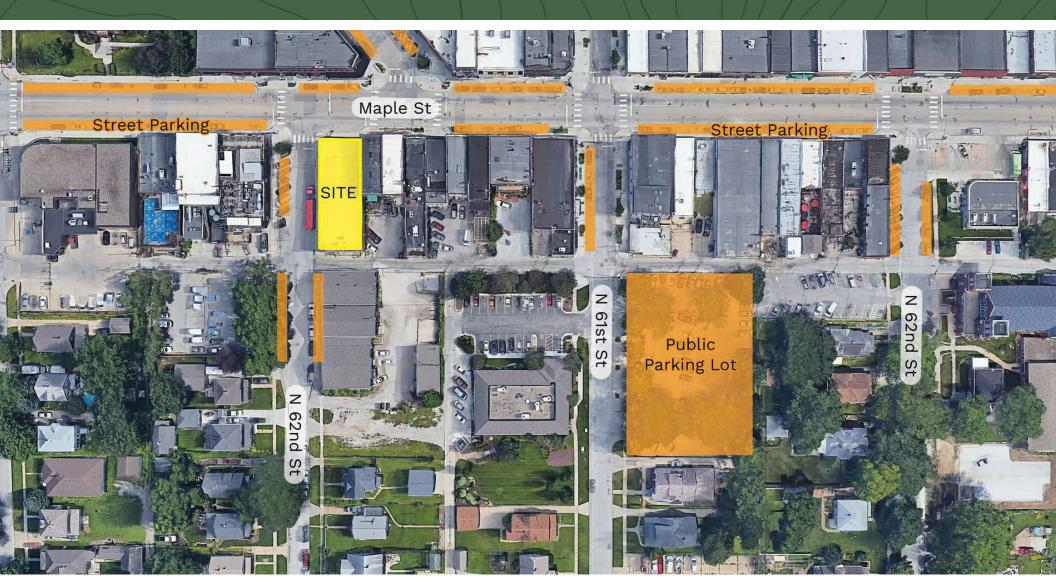

#### **TRAFFIC COUNTS**

| 14 4/4 vehicles per day 61st & Maple | 14,474 vehicles per day | 61st & Maple |
|--------------------------------------|-------------------------|--------------|
|--------------------------------------|-------------------------|--------------|