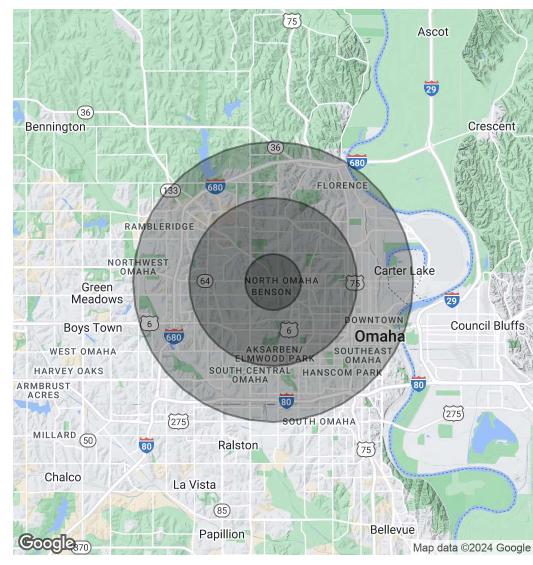

#### RESTAURANT/EVENT SPACE FOR LEASE

| POPULATION           | 1 MILE | 3 MILES | 5 MILES |
|----------------------|--------|---------|---------|
| Total Population     | 19,451 | 128,083 | 272,221 |
| Average Age          | 37.3   | 34.8    | 34.6    |
| Average Age (Male)   | 35.9   | 33.4    | 33.5    |
| Average Age (Female) | 37.8   | 36.8    | 36.2    |

| HOUSEHOLDS & INCOME | 1 MILE    | 3 MILES   | 5 MILES   |
|---------------------|-----------|-----------|-----------|
| Total Households    | 8,774     | 57,799    | 122,097   |
| # of Persons per HH | 2.2       | 2.2       | 2.2       |
| Average HH Income   | \$70,959  | \$63,849  | \$66,201  |
| Average House Value | \$138,601 | \$145,279 | \$145,538 |