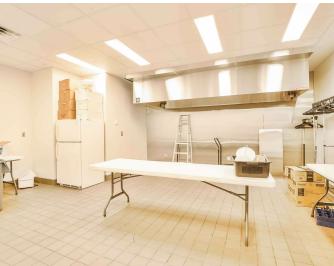

#### PROPERTY INFORMATION

| Building Size       | 9,505 SF |
|---------------------|----------|
| Number of Floors    | 2        |
| Year Built          | 1939     |
| Year Last Renovated | 2021     |

- Restaurant/Bar space available with large rooftop patio in the heart of Benson
- Turn-key former event space with new kitchen, restrooms and elevator
- Prime corner location with captivating curb appeal
- Thriving culinary hub surrounded by popular eateries
- Join Au Courant, Ika Ramen, Yoshitomo, Barchen and Beercade