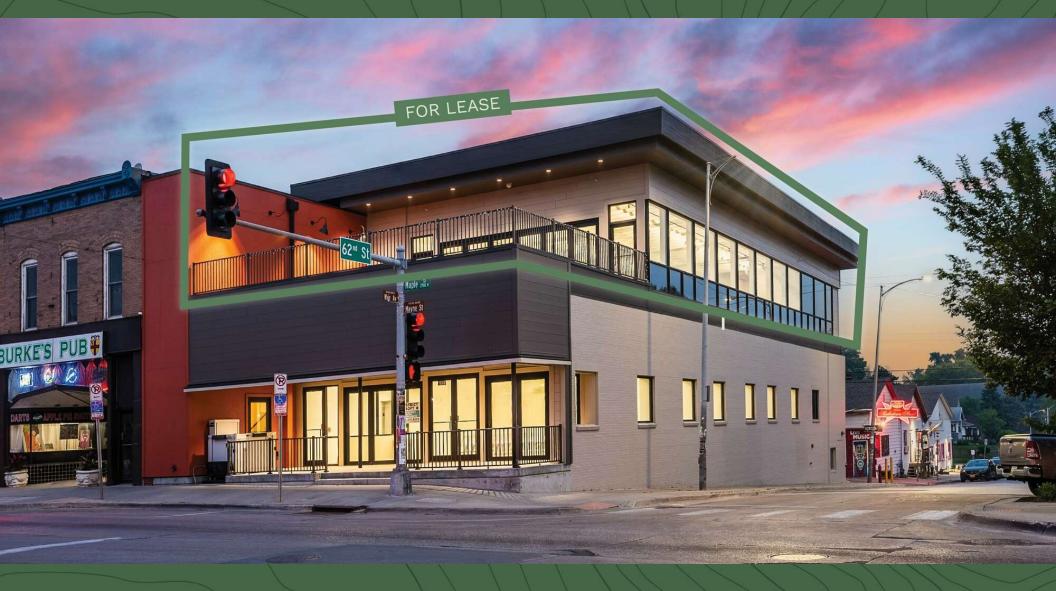

### RESTAURANT/EVENT SPACE FOR LEASE

5,040 SF Available

Colleen Mason colleen@oak-ire.com 402.702.2713

#### RESTAURANT/EVENT SPACE FOR LEASE

#### PROPERTY INFORMATION

| Building Size       | 9,505 SF |
|---------------------|----------|
| Number of Floors    | 2        |
| Year Built          | 1939     |
| Year Last Renovated | 2021     |

- Restaurant/Bar space available with large rooftop patio in the heart of Benson
- Turn-key former event space with new kitchen, restrooms and elevator
- Prime corner location with captivating curb appeal
- Thriving culinary hub surrounded by popular eateries
- Join Au Courant, Ika Ramen, Yoshitomo, Barchen and Beercade