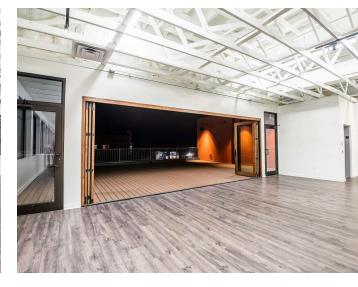

#### PROPERTY INFORMATION

| Building Size       | 9,505 SF |
|---------------------|----------|
| Number of Floors    | 2        |
| Year Built          | 1939     |
| Year Last Renovated | 2021     |

- Restaurant/Bar space available with large rooftop patio in the heart of Benson
- Turn-key former event space with new kitchen, restrooms and elevator
- Prime corner location with captivating curb appeal
- Thriving culinary hub surrounded by popular eateries
- Join Au Courant, Ika Ramen, Yoshitomo, Barchen and Beercade