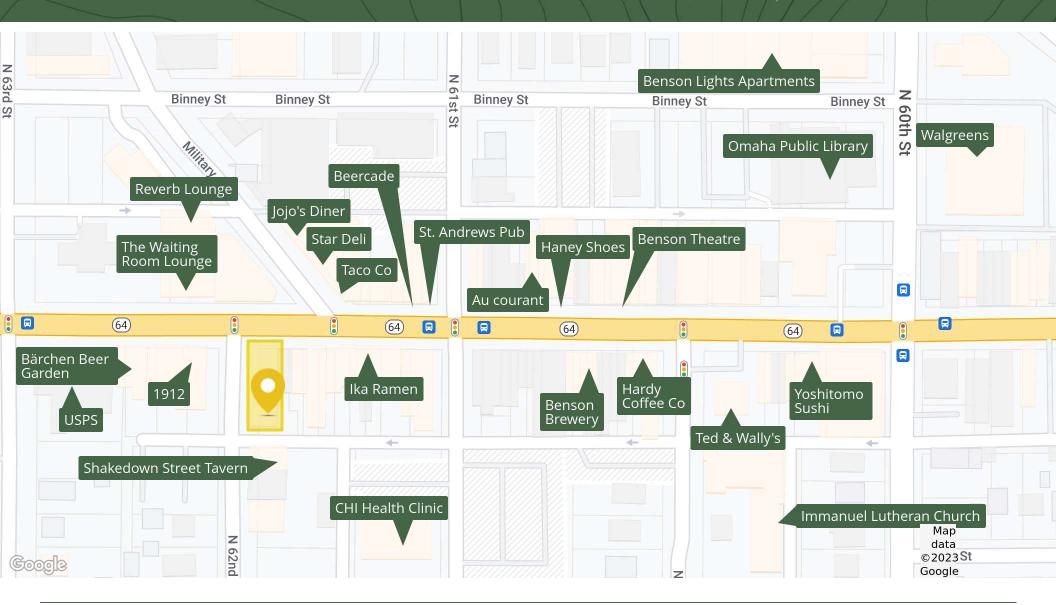

#### PROPERTY INFORMATION

| Building Size       | 9,505 SF |
|---------------------|----------|
| Number of Floors    | 2        |
| Year Built          | 1939     |
| Year Last Renovated | 2021     |

- Restaurant/Bar space available with large rooftop patio in the heart of Benson
- Turn-key former event space with new kitchen, restrooms and elevator
- Prime corner location with captivating curb appeal
- Thriving culinary hub surrounded by popular eateries
- Join Au Courant, Ika Ramen, Yoshitomo, Barchen and Beercade