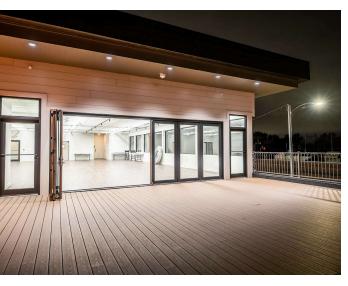

#### PROPERTY INFORMATION

| Building Size       | 9,505 SF |
|---------------------|----------|
| Number of Floors    | 2        |
| Year Built          | 1939     |
| Year Last Renovated | 2021     |

- Restaurant/Bar space available with large rooftop patio in the heart of Benson
- Turn-key former event space with new kitchen, restrooms and elevator
- Prime corner location with captivating curb appeal
- Thriving culinary hub surrounded by popular eateries
- Join Au Courant, Ika Ramen, Yoshitomo, Barchen and Beercade