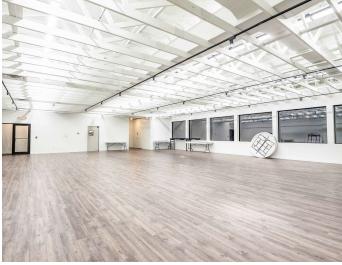

#### PROPERTY INFORMATION

| Building Size       | 9,505 SF |
|---------------------|----------|
| Number of Floors    | 2        |
| Year Built          | 1939     |
| Year Last Renovated | 2021     |

- Restaurant/Bar space available with large rooftop patio in the heart of Benson
- Turn-key former event space with new kitchen, restrooms and elevator
- Prime corner location with captivating curb appeal
- Thriving culinary hub surrounded by popular eateries
- Join Au Courant, Ika Ramen, Yoshitomo, Barchen and Beercade