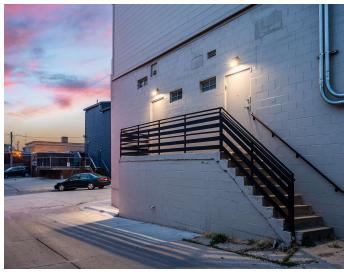

#### PROPERTY INFORMATION

| Building Size       | 9,505 SF |
|---------------------|----------|
| Number of Floors    | 2        |
| Year Built          | 1939     |
| Year Last Renovated | 2021     |

- Restaurant/Bar space available with large rooftop patio in the heart of Benson
- Turn-key former event space with new kitchen, restrooms and elevator
- Prime corner location with captivating curb appeal
- Thriving culinary hub surrounded by popular eateries
- Join Au Courant, Ika Ramen, Yoshitomo, Barchen and Beercade