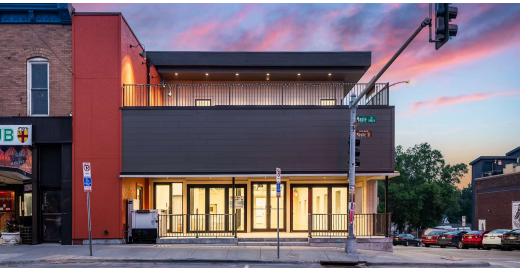

#### PROPERTY INFORMATION

| Building Size       | 9,505 SF |
|---------------------|----------|
| Number of Floors    | 2        |
| Year Built          | 1939     |
| Year Last Renovated | 2021     |

- Restaurant/Bar space available with large rooftop patio in the heart of Benson
- Turn-key former event space with new kitchen, restrooms and elevator
- Prime corner location with captivating curb appeal
- Thriving culinary hub surrounded by popular eateries
- Join Au Courant, Ika Ramen, Yoshitomo, Barchen and Beercade