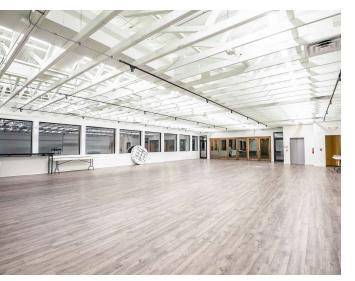

#### PROPERTY INFORMATION

| Building Size       | 9,505 SF |
|---------------------|----------|
| Number of Floors    | 2        |
| Year Built          | 1939     |
| Year Last Renovated | 2021     |

- Restaurant/Bar space available with large rooftop patio in the heart of Benson
- Turn-key former event space with new kitchen, restrooms and elevator
- Prime corner location with captivating curb appeal
- Thriving culinary hub surrounded by popular eateries
- Join Au Courant, Ika Ramen, Yoshitomo, Barchen and Beercade