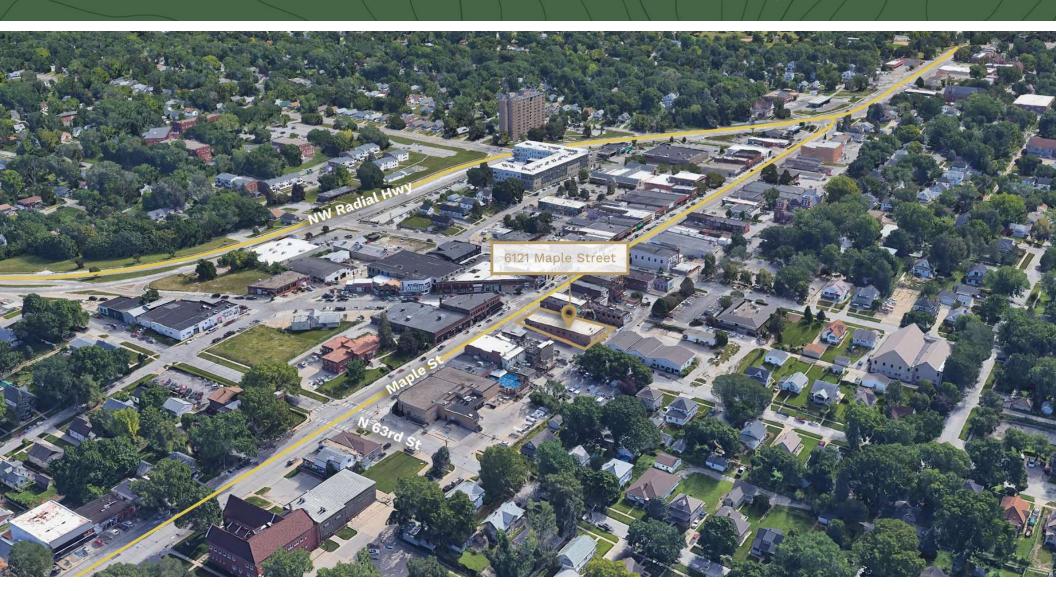

#### **TRAFFIC COUNTS**

| 14 4/4 vehicles per day 61st & Maple | 14,474 vehicles per day | 61st & Maple |
|--------------------------------------|-------------------------|--------------|
|--------------------------------------|-------------------------|--------------|