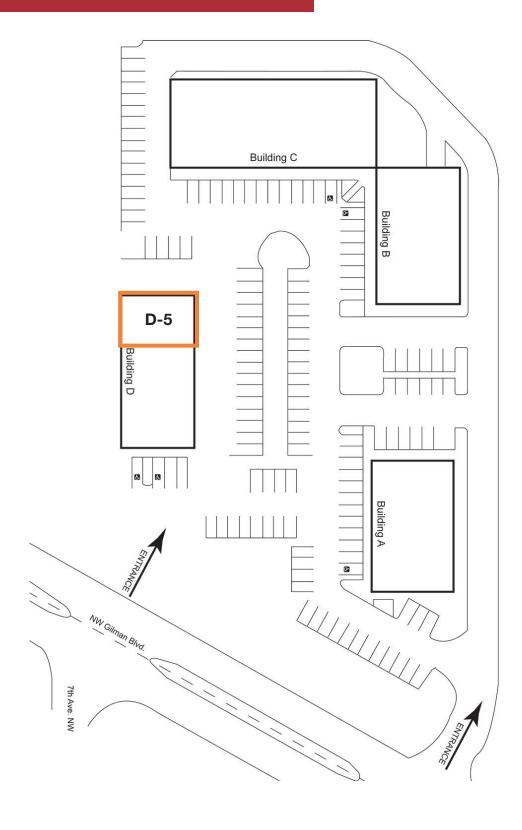

660-690 NW Gilman Blvd., Issaguah, WA

- · Located in the heart of Issaquah's retail core
- 2,128 SF available
- Excellent location directly on busy Gilman Boulevard
- High traffic counts
- Ample parking
- Lease rate: \$32.00 PSF, NNN
- NNN = \$8.42 PSF