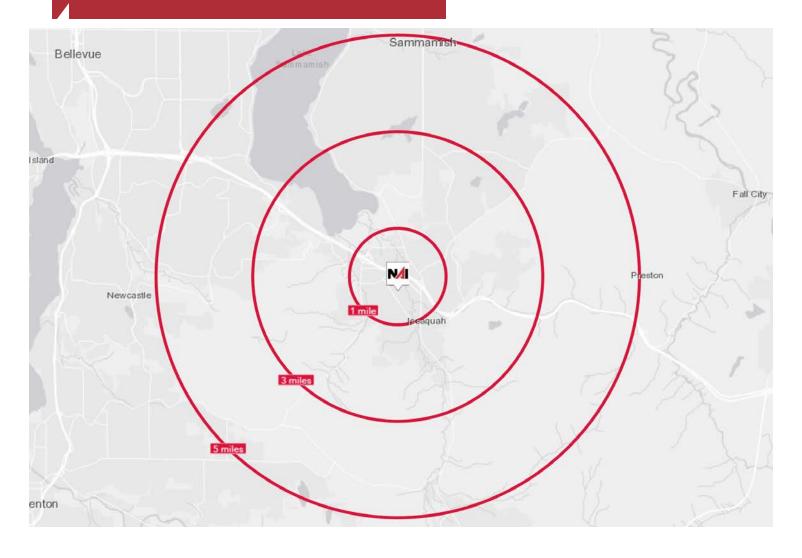

nai-psp.com

10900 NE 8th Street, Suite 1500 Bellevue, WA 98004 +1 425 586 5600

nai-psp.com

| Distance                 | 1 Mile    | 3 Miles   | 5 Miles   |
|--------------------------|-----------|-----------|-----------|
| Total Population         | 8,436     | 47,090    | 60,370    |
| Households               | 3,773     | 18,062    | 20,354    |
| Median Age               | 38.6      | 38.3      | 40.5      |
| Average Household Income | \$130,783 | \$162,278 | \$195,488 |