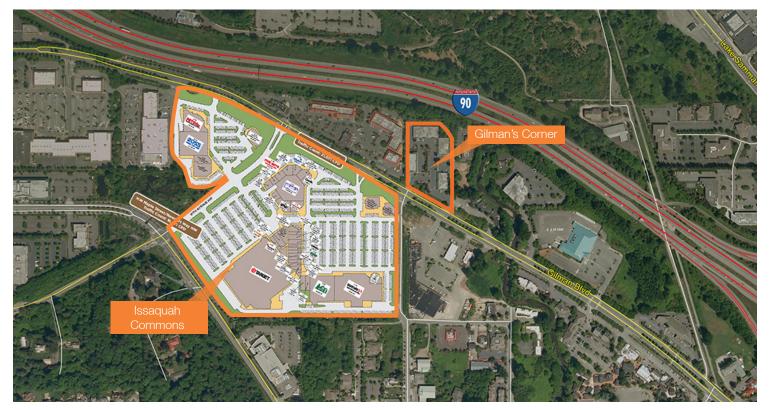

660-690 NW Gilman Blvd., Issaguah, WA

- · Located in the heart of Issaquah's retail core
- 2,128 SF available
- Excellent location directly on busy Gilman Boulevard
- High traffic counts
- Ample parking
- Lease rate: \$32.00 PSF, NNN
- NNN = \$8.42 PSF