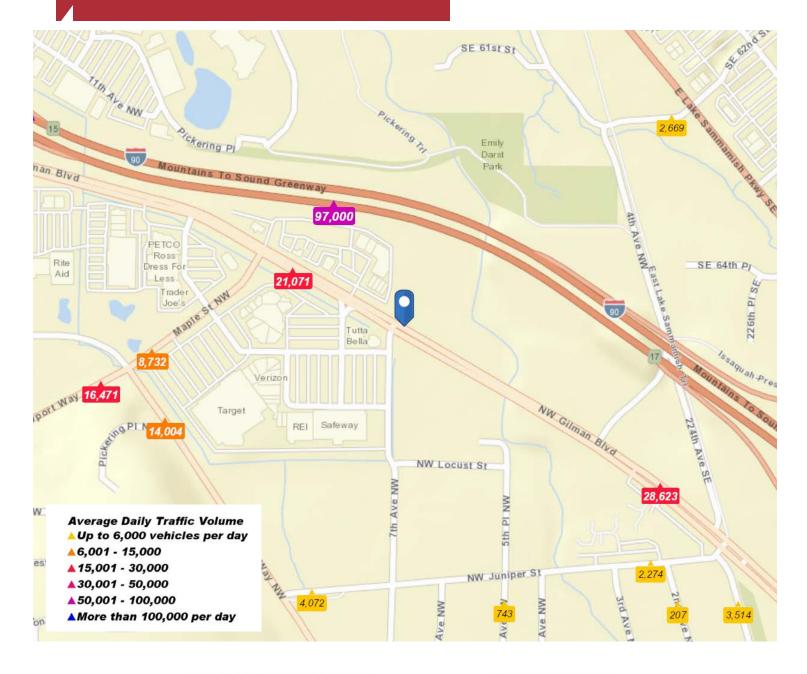

660-690 NW Gilman Blvd., Issaguah, WA

- · Located in the heart of Issaquah's retail core
- 2,128 SF available
- Excellent location directly on busy Gilman Boulevard
- High traffic counts
- Ample parking
- Lease rate: \$32.00 PSF, NNN
- NNN = \$8.42 PSF