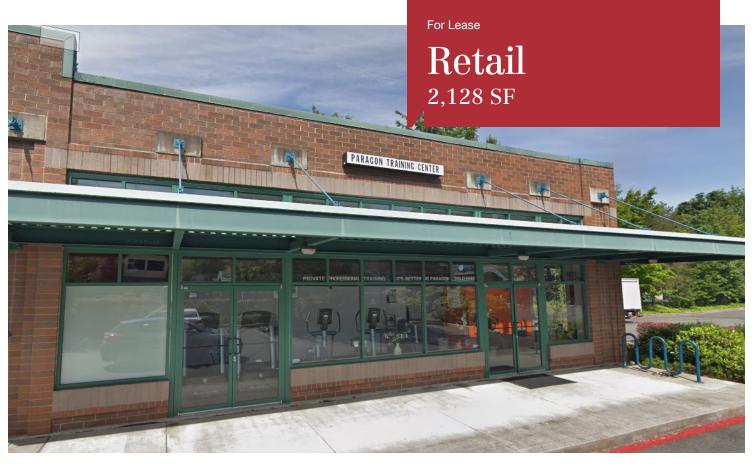

660-690 NW Gilman Blvd., Issaguah, WA

- · Located in the heart of Issaquah's retail core
- 2,128 SF available
- Excellent location directly on busy Gilman Boulevard
- High traffic counts
- Ample parking
- Lease rate: \$32.00 PSF, NNN
- NNN = \$8.42 PSF