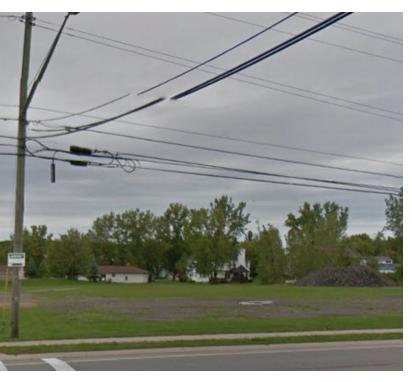

#### PROPERTY OVERVIEW

20,000 Square Foot, 4 acre lot for lease along Southwestern Blvd. Build to suit opportunity and will sub-divide. Zoned commercial and would be ideal for both retail and/or professional and medical office applications. Ample frontage along Southwestern Blvd and high daily traffic count.

#### PROPERTY HIGHLIGHTS

- Great Location
- Traffic Signal Access
- Close Proximity to Rt. 219
- High Traffic Count
- Ample Frontage