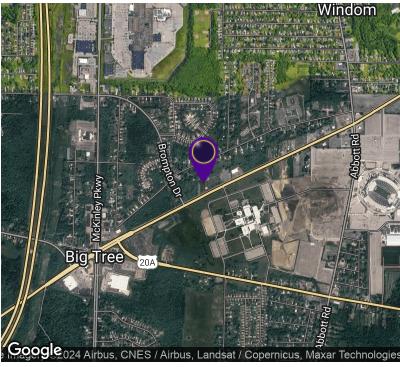

#### **LOCATION OVERVIEW**

Located along Southwestern Boulevard in Hamburg, NY. Close proximity to Bert's Bikes, Mercy Hospital, the MNC Center, and the Buffalo Bills Stadium.

Lot Size: 4.0 Acres