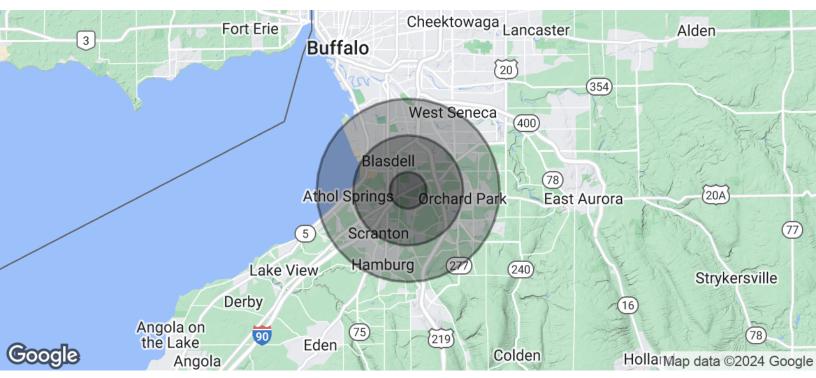

# 4050 Southwestern Boulevard

Hamburg, NY 14075

| POPULATION           | 1 MILE    | 3 MILES                                 | 5 MILES   |
|----------------------|-----------|-----------------------------------------|-----------|
| Total Population     | 4,573     | 43,453                                  | 120,648   |
| Average Age          | 44.7      | 44.9                                    | 44.2      |
| Average Age (Male)   | 43.9      | 42.2                                    | 42.5      |
| Average Age (Female) | 47.1      | 47.2                                    | 46.1      |
|                      |           |                                         |           |
| HOUSEHOLDS & INCOME  | 1 MILE    | 3 MILES                                 | 5 MILES   |
| Total Households     | 2,141     | 20,988                                  | 55,674    |
| # of Persons per HH  | 2.1       | 2.1                                     | 2.2       |
| Average HH Income    | \$71,637  | \$69,369                                | \$78,137  |
| Average House Value  | \$178,560 | \$166,609                               | \$174,926 |
|                      | +/        | , , , , , , , , , , , , , , , , , , , , | , , ,     |

2020 American Community Survey (ACS)