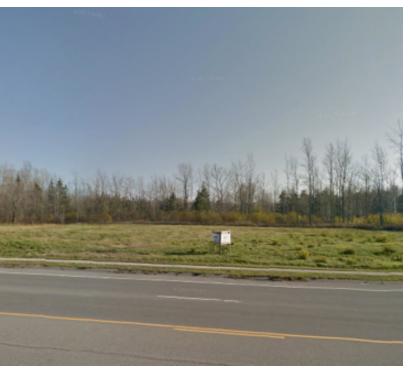

## 4837 Southwestern Boulevard Hamburg, NY 14075

| <b>OFFERING SUMMARY</b><br>Sale Price: | \$1,250,000 | <b>PROPERTY OVERVIEW</b><br>624' x 542' with an irregular depth. Situated on the heavily traveled<br>Southwestern Blvd. approximately 1 mile north of NYS Thruway I-90 on<br>off ramps. (exit 57).              |
|----------------------------------------|-------------|-----------------------------------------------------------------------------------------------------------------------------------------------------------------------------------------------------------------|
|                                        |             | Property offers high visibility and accessibility. 1/4 Mile east of Lowes,<br>Big box retail, restaurants and banks nearby. Excellent demographics<br>and traffic counts. Superb thruway and expressway access. |
| Lot Size:                              | 3.2 Acres   | <b>LOCATION OVERVIEW</b><br>Route 20 (Southwestern Blvd), just north of the New York State Thruway.                                                                                                             |
| Price / SF:                            | \$8.97      | <ul> <li>PROPERTY HIGHLIGHTS</li> <li>High Visibility</li> <li>High Traffic Count</li> <li>Easy access to Thruway</li> <li>Plenty of frontage</li> <li>High and dry land</li> </ul>                             |