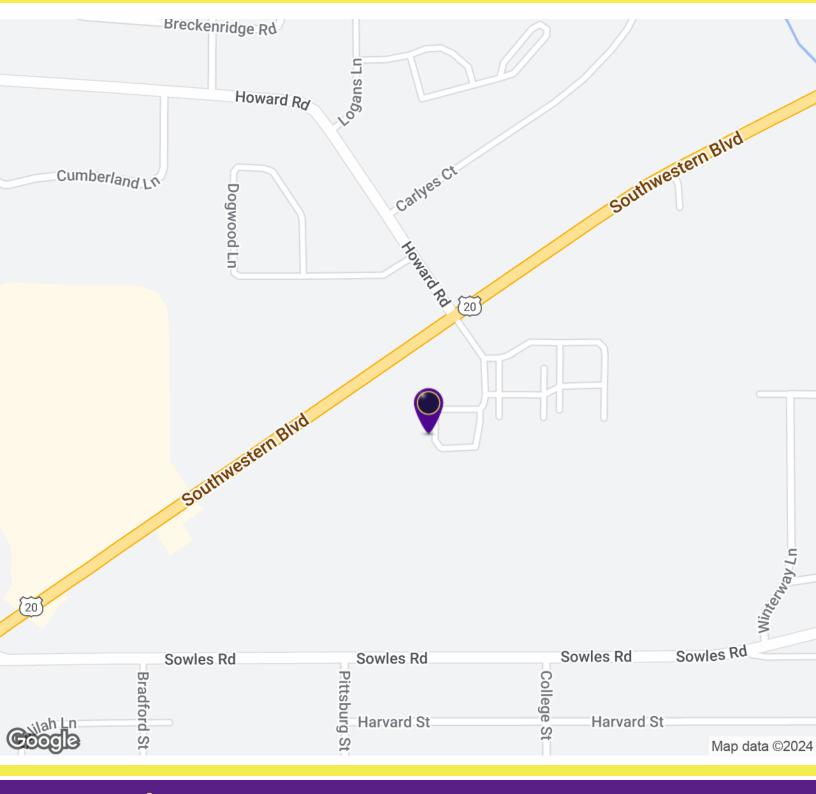

## 4837 Southwestern Boulevard Hamburg, NY 14075

| <b>OFFERING SUMMARY</b><br>Sale Price: | \$1,250,000 | <b>PROPERTY OVERVIEW</b><br>624' x 542' with an irregular depth. Situated on the heavily traveled<br>Southwestern Blvd. approximately 1 mile north of NYS Thruway I-90 on<br>off ramps. (exit 57).              |
|----------------------------------------|-------------|-----------------------------------------------------------------------------------------------------------------------------------------------------------------------------------------------------------------|
|                                        |             | Property offers high visibility and accessibility. 1/4 Mile east of Lowes,<br>Big box retail, restaurants and banks nearby. Excellent demographics<br>and traffic counts. Superb thruway and expressway access. |
| Lot Size:                              | 3.2 Acres   | <b>LOCATION OVERVIEW</b><br>Route 20 (Southwestern Blvd), just north of the New York State Thruway.                                                                                                             |
| Price / SF:                            | \$8.97      | <ul> <li>PROPERTY HIGHLIGHTS</li> <li>High Visibility</li> <li>High Traffic Count</li> <li>Easy access to Thruway</li> <li>Plenty of frontage</li> <li>High and dry land</li> </ul>                             |