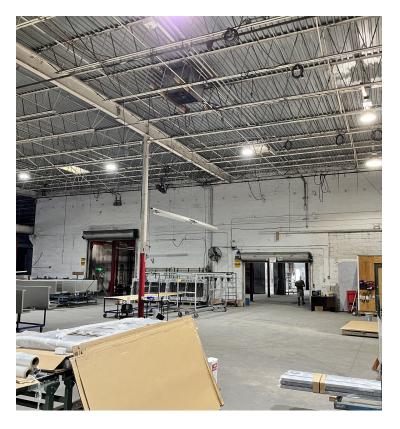

#### OFFERING SUMMARY

| BUILDING SIZE:     | 77,265 SF                     |
|--------------------|-------------------------------|
| LOT SIZE:          | 3 Acres                       |
| OFFICE SF:         | 5,000 SF                      |
| ZONING:            | 1-1                           |
| CEILING<br>HEIGHT: | 22'                           |
| DOORS:             | 16 Grade Level<br>2 Dock High |
| SALE PRICE:        | \$15,475,000                  |

## PROPERTY OVERVIEW

Perfect opportunity for owner/user to acquire a building that has future expansion built in with tenants who are currently paying rent. 36,000 SF will be available at closing. Annual leases are in place.

# PROPERTY HIGHLIGHTS

- I-95 Frontage
- Next to Gray's Taxidermy
- Heavy Power (manufacturing)
- 20,000 SF Additional Paved Parking Area
- 3 Tenants Currently in 41,000 SF
- 36,000 SF Available to Occupy