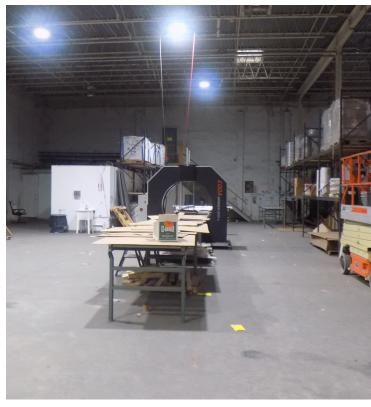

#### OFFERING SUMMARY

| BUILDING SIZE:     | 77,265 SF                     |
|--------------------|-------------------------------|
| LOT SIZE:          | 3 Acres                       |
| OFFICE SF:         | 5,000 SF                      |
| ZONING:            | 1-1                           |
| CEILING<br>HEIGHT: | 22'                           |
| DOORS:             | 16 Grade Level<br>2 Dock High |
| SALE PRICE:        | \$15,475,000                  |

## PROPERTY OVERVIEW

Perfect opportunity for owner/user to acquire a building that has future expansion built in with tenants who are currently paying rent. 36,000 SF will be available at closing. Annual leases are in place.

# PROPERTY HIGHLIGHTS

- I-95 Frontage
- Next to Gray's Taxidermy
- Heavy Power (manufacturing)
- 20,000 SF Additional Paved Parking Area
- 3 Tenants Currently in 41,000 SF
- 36,000 SF Available to Occupy