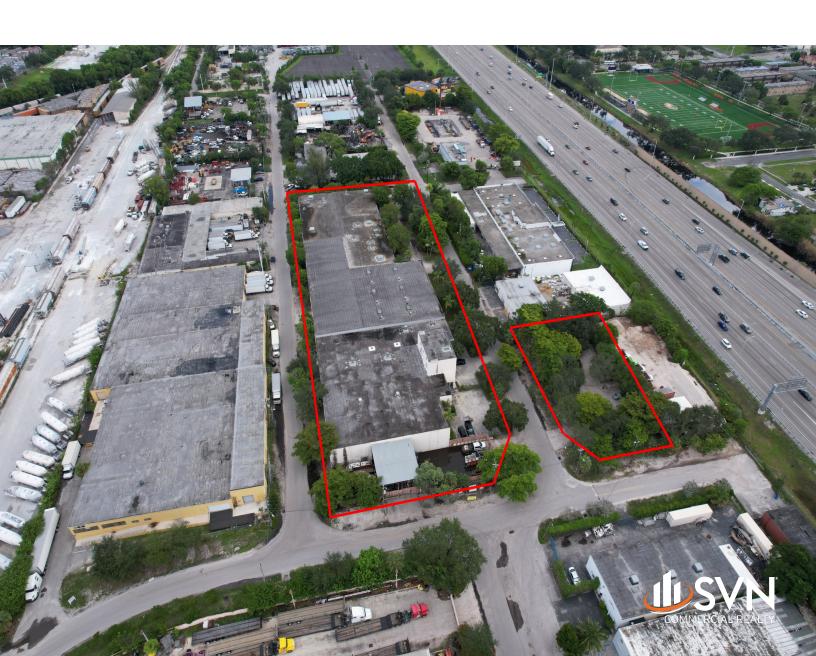

# 77,000 SF on 3 Acres Manufacturing Warehouse

# **601 NW 12TH AVENUE**

Pompano Beach, FL 33069

#### OFFERING SUMMARY

| BUILDING SIZE:     | 77,265 SF                     |
|--------------------|-------------------------------|
| LOT SIZE:          | 3 Acres                       |
| OFFICE SF:         | 5,000 SF                      |
| ZONING:            | 1-1                           |
| CEILING<br>HEIGHT: | 22'                           |
| DOORS:             | 16 Grade Level<br>2 Dock High |
| SALE PRICE:        | \$15,475,000                  |

## PROPERTY OVERVIEW

Perfect opportunity for owner/user to acquire a building that has future expansion built in with tenants who are currently paying rent. 36,000 SF will be available at closing. Annual leases are in place.

# PROPERTY HIGHLIGHTS

- I-95 Frontage
- Next to Gray's Taxidermy
- Heavy Power (manufacturing)
- 20,000 SF Additional Paved Parking Area
- 3 Tenants Currently in 41,000 SF
- 36,000 SF Available to Occupy