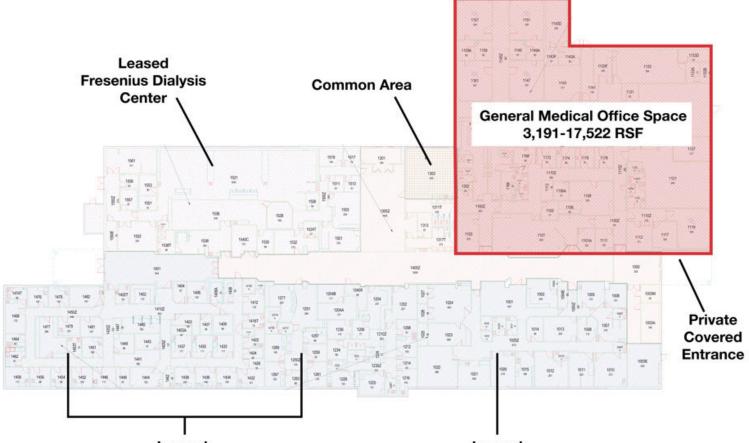

### **Property Highlights**

- 3,191-17,522 SF of Build-to-Suit, General Medical • Space
- Covered Drop Offs
- **Excellent Freeway Access** •
- Main Rd Signage •
- Great Payer Mix
- Numerous Retail Amenities in the Surrounding Market
- Join Fresenius, U of M Radiology and • **Specialty Care Clinic**

### **OFFERING SUMMARY**

| Lease Rate:    | Contact Listing Agent(s) |  |  |
|----------------|--------------------------|--|--|
| Available SF:  | 3,191-17,522 SF          |  |  |
| Building Size: | 46,734 SF                |  |  |

## FOR LEASE

Leased **University of Michigan** 

Leased **University of Michigan** Radiology

John Harwood harwood@farbman.com

**Jeff Cavazos** Vice President | 734.755.0488

Senior Vice President | 248.613.6457 jcavazos@farbman.com