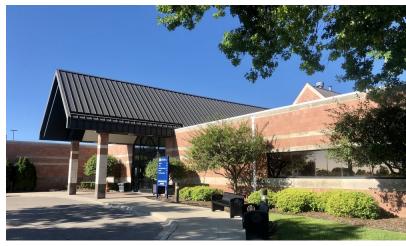

# 19900 Haggerty Road

Livonia, Michigan 48152

### **Property Highlights**

- 3,191-17,522 SF of Build-to-Suit, General Medical • Space
- Covered Drop Offs
- **Excellent Freeway Access** •
- Main Rd Signage •
- Great Payer Mix
- Numerous Retail Amenities in the Surrounding Market
- Join Fresenius, U of M Radiology and • **Specialty Care Clinic**

### **OFFERING SUMMARY**

| Lease Rate:    | Contact Listing Agent(s) |  |  |
|----------------|--------------------------|--|--|
| Available SF:  | 3,191-17,522 SF          |  |  |
| Building Size: | 46,734 SF                |  |  |