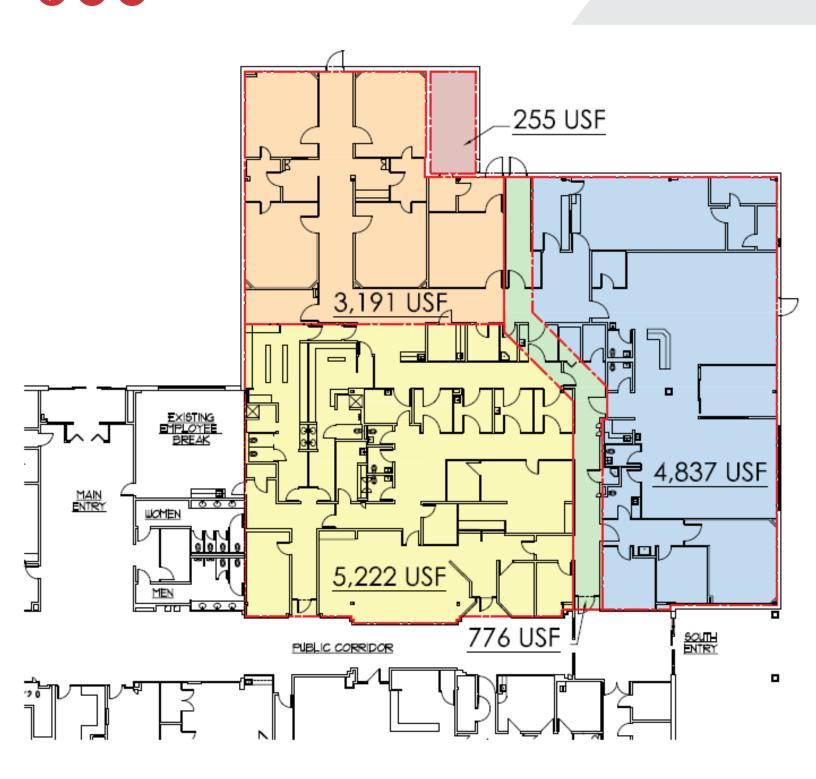

### **Property Highlights**

- 3,191-17,522 SF of Build-to-Suit, General Medical • Space
- Covered Drop Offs
- **Excellent Freeway Access** •
- Main Rd Signage •
- Great Payer Mix
- Numerous Retail Amenities in the Surrounding Market
- Join Fresenius, U of M Radiology and • **Specialty Care Clinic**

### **OFFERING SUMMARY**

| Lease Rate:    | Contact Listing Agent(s) |  |  |
|----------------|--------------------------|--|--|
| Available SF:  | 3,191-17,522 SF          |  |  |
| Building Size: | 46,734 SF                |  |  |