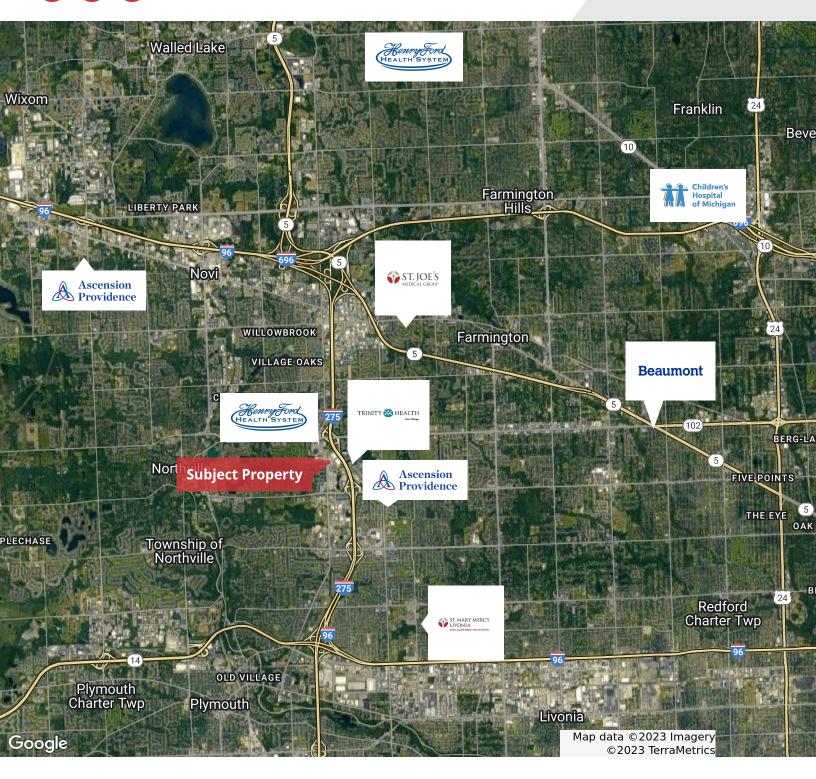

# 19900 Haggerty Road

Livonia, Michigan 48152

| DEMOGRAPHICS      | 1 MILE   | 3 MILES  | 5 MILES  |
|-------------------|----------|----------|----------|
| Total Households  | 2,532    | 29,847   | 75,881   |
| Total Population  | 5,646    | 72,113   | 184,235  |
| Average HH Income | \$90,285 | \$94,567 | \$94,557 |