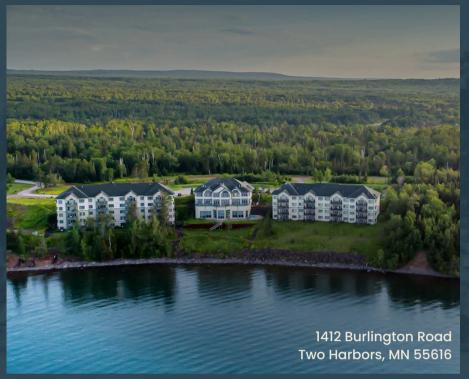

#### **BURLINGTON BAY CONDOMINIUMS**

ON LAKE SUPERIOR IN TWO HARBORS, MN

### **ABOUT THIS PROPERTY**

Rustic elegance meets secluded beauty at Burlington Bay. Boasting spectacular views of Lake Superior on a picturesque private bay, each of these accommodations includes 2-5 bedrooms, Penthouse and Executive options are also available. Come home and relax after enjoying all that the North Shore has to offer in your own spacious condo unit, with access to on-property features such as an indoor pool and indoor/outdoor hot tub, a fitness area, a sauna, and a beachfront bonfire.

#### **LOCATION OVERVIEW**

Two Harbors, MN is located 25 miles north of Duluth and an easy 2.5 hour drive from the Twin Cities metro. In this quaint town of 3,600 people, available are all the necessities of everyday living, from schools and industry, shopping and restaurants, to attractions and activities. Moreover, Two Harbors also offers an escape from city life to relax at the forefront of the true beginning of Minnesota's North Shore.

Minnesota's North Shore is 145 miles of shoreline along the west edges of Lake Superior, the largest of North America's Great Lakes. Here you will find endless activities for the outdoor enthusiasts that are synonymous with the northwoods, its rocky bluffs and the majestic lake.