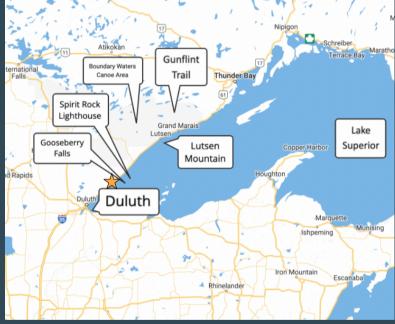

## **NORTH SHORE**

Gooseberry Falls State Park - 13 miles Split Rock Lighthouse State Park - 20 miles Duluth - 25 miles Lutsen Mountain - 60 miles Boundary Waters Canoe Area - 65 miles Gunflint Trail (BWCA) - 110 miles