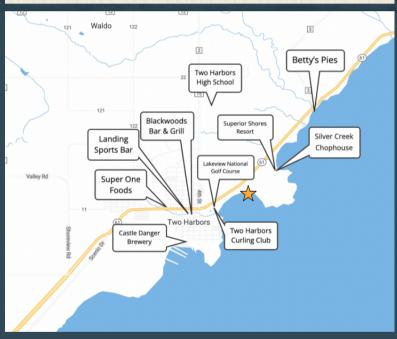

# TWO HARBORS

Betty's Pies Two Harbors High School Superior Shores Resort Two Harbors Curling Club Lakeview National Golf Course Blackwoods Bar & Grill Landing Sports Bar Super One Foods Castle Danger Brewery Silver Creek Chophouse