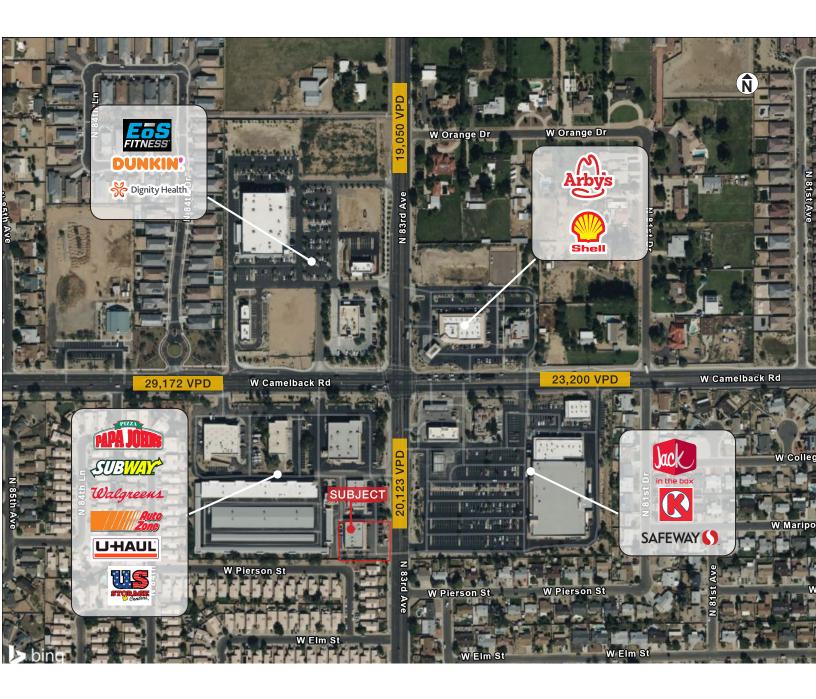

## Aerial Map

# End-cap Available for Lease 4840 N 83rd Ave S/SWC of 83rd Ave & Camelback Rd

#### Matt Harper, CCIM

+1 602 393 6604 • matt.harper@naihorizon.com