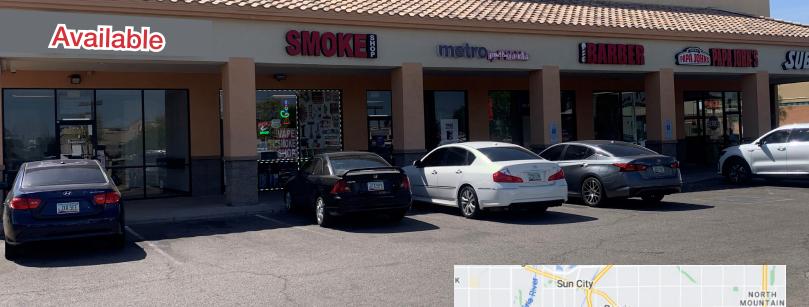

### **Property Features**

- Excellent frontage & visibility
- Retail PAD building across from Safeway
- Adjacent to Autozone, Walgreens, Ace Hardware
- Join Subway, MetroPCS, Papa John's, and more
- Two (2) miles from State Farm Stadium
- Close proximity to Loop 101 and I-10
- Monument signage available

Suite 106, 1,200 SF — Call for pricing (+ NNN)

| hfield Park        |          |          | Heard Mus |
|--------------------|----------|----------|-----------|
| Goodyear CASHION   | Tolleson |          | F         |
| Demographics       | 1 Mile   | 3 Miles  | 5 Miles   |
| Average Age:       | 29.1     | 28.8     | 29.6      |
| Population:        | 22,267   | 178,904  | 392,764   |
| Average HH Income: | \$60,921 | \$57,303 | \$54,281  |
| Traffic Counts     |          |          | VPD       |

## **Photos**