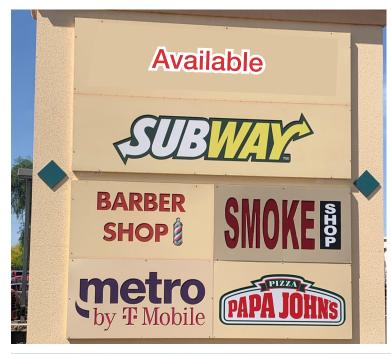

### **Property Features**

- Excellent frontage & visibility
- Retail PAD building across from Safeway
- Adjacent to Autozone, Walgreens, Ace Hardware
- Join Subway, MetroPCS, Papa John's, and more
- Two (2) miles from State Farm Stadium
- Close proximity to Loop 101 and I-10
- Monument signage available

## **Photos**