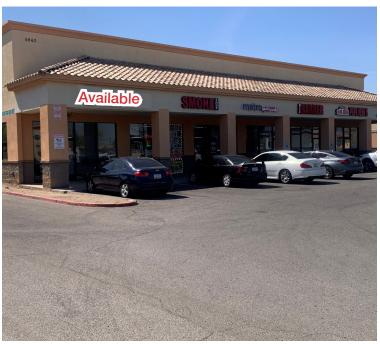

### **Property Features**

- Excellent frontage & visibility
- Retail PAD building across from Safeway
- Adjacent to Autozone, Walgreens, Ace Hardware
- Join Subway, MetroPCS, Papa John's, and more
- Two (2) miles from State Farm Stadium
- Close proximity to Loop 101 and I-10
- Monument signage available

## **Photos**