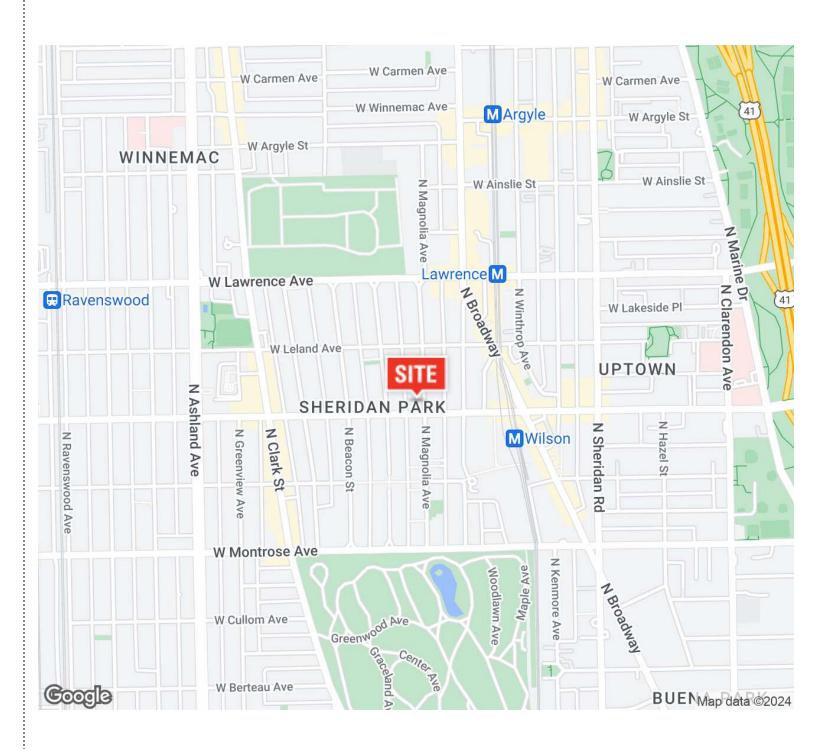

## **AERIAL & STREET DETAIL**

1244-1254 W WILSON AVE. Chicago, IL 60640

#### PROPERTY DESCRIPTION

Jameson Commercial Real Estate is pleased to present this investment opportunity located at the NWC of Wilson & Magnolia Ave., in Chicago's Uptown neighborhood. With a fully leased, well-maintained retail center, this property presents an attractive income-generating opportunity for investors. The tenant mix enhances the overall appeal of the property. Located Two (2) blocks from Wilson Red Line. Within a densely populated neighborhood. Close to shopping on Broadway (Target, Jewel), Entertainment (Aragon, Green Mill), Restaurants & Lake Michigan (Wilson Beach). Please contact Brad Bendersky at 312-375-3355