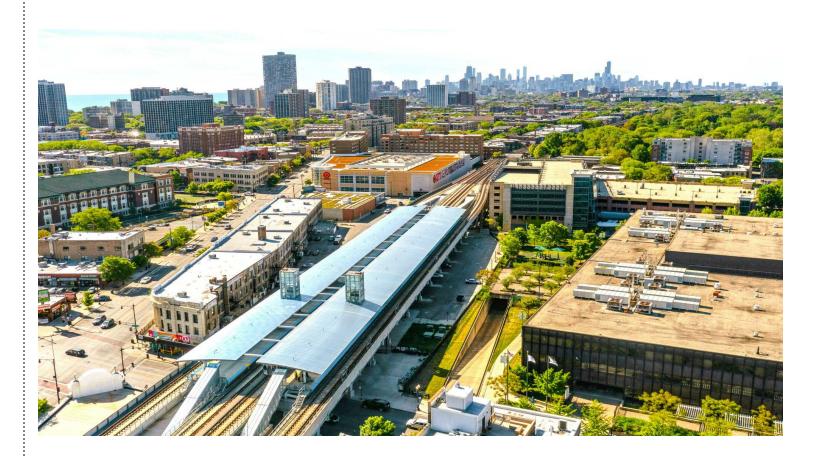

gnolia Ave., in Chicago's Uptown neighborhood. With a fully leased, well-maintained retail center, this property presents an attractive income-generating opportunity for investors. The tenant mix enhances the overall appeal of the property. Located Two (2) blocks from Wilson Red Line. Within a densely populated neighborhood. Close to shopping on Broadway (Target, Jewel), Entertainment (Aragon, Green Mill), Restaurants & Lake Michigan (Wilson Beach). Please contact Brad Bendersky at 312-375-3355

## PROPERTY HIGHLIGHTS

- Investment Opportunity
- Building in excellent condition
- (6) HVAC Units Newer
- Stores Vanilla Boxed / Built-Out
- 151.35' frontage (Wilson) 54.7' D (Magnolia)

## **BRAD BENDERSKY**







# JAMESON.

# **ADDITIONAL PHOTOS**

1244-1254 W. Wilson Ave. Chicago, IL 60640



JAMESON COMMERCIAL REAL ESTATE 425 West North Avenue | Chicago, IL 60610 jamesoncommercial.com

©Jameson Real Estate LLC. All information provided herein is from sources deemed reliable. No representation is made as to the accuracy thereof & it is submitted subject to errors, omissions, changes, prior sale or lease, or withdrawal without notice. Projections, opinions, assumptions & estimates are presented as examples only & may not represent actual performance. Consult tax & legal advisors to perform your own investigation.

## **BRAD BENDERSKY**

# PLAT OF SURVEY

# JAMESON.

1244-1254 W. WILSON AVE., UPTOWN, CHICAGO IL



## **AERIAL & STREET DETAIL**

1244-1254 W WILSON AVE. Chicago, IL 60640





## JAMESON COMMERCIAL REAL ESTATE 425 West North Avenue | Chicago, IL 60610 jamesoncomme