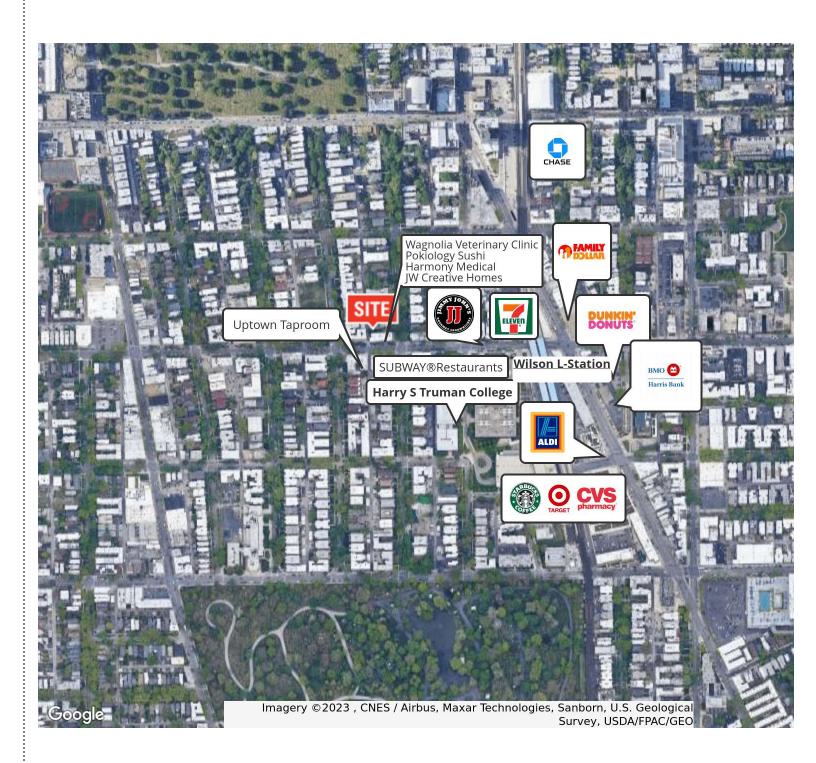

# **RETAILER MAP** 1244-1254 W WILSON AVE. CHICAGO, IL 60640

JAMESON COMMERCIAL REAL ESTATE 425 West North Avenue | Chicago, IL 60610 jamesoncommercial.com

©Jameson Real Estate LLC. All information provided herein is from sources deemed reliable. No representation is made as to the accuracy thereof & it is submitted subject to errors, omissions, changes, prior sale or lease, or withdrawal without notice. Projections, opinions, assumptions & estimates are presented as examples only & may not represent actual performance. Consult tax & legal advisors to perform your own investigation.

#### **AREA TENANTS**

- Target
- Truman College
- Aldi
- 7-Eleven
- CVS Pharmacy
- Dunkin Donuts
- Jewel
- Jimmy Johns

#### TRANSPORTATION HIGHLIGHTS

- Wilson Red Line L Stop (2 Blocks)
- Wilson & Magnolia Ave. CTA Bus
- Wilson & Broadway Divvy Station