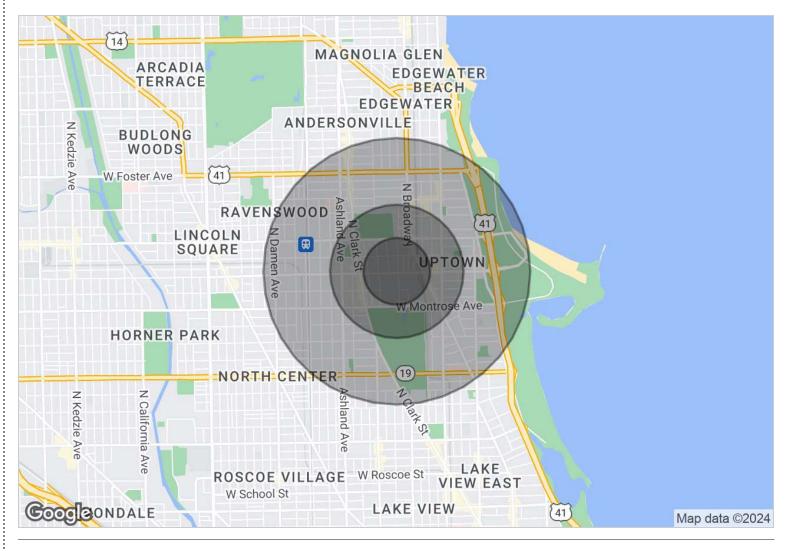

# **DEMOGRAPHICS MAP**

1244-1254 W WILSON AVE. CHICAGO, IL 60640

| 2010 STATISTICS            | 0.25 Miles | 0.5 Miles | 1 Mile   |
|----------------------------|------------|-----------|----------|
| Total Population           | 6,697      | 24,133    | 80,861   |
| Total Number of Households | 3,556      | 12,376    | 44,912   |
| Average Household Income   | \$82,110   | \$73,348  | \$84,355 |
| Median Age                 | 33.7       | 35.6      | 36.8     |

# **DEMOGRAPHICS REPORT**

1244-1254 W WILSON AVE. CHICAGO, IL 60640

| DEMOGRAPHICS                       | 0.25 Miles              | 0.5 Miles               | 1 Mile               |
|------------------------------------|-------------------------|-------------------------|----------------------|
| TOTAL POPULATION                   | 6,697                   | 24,133                  | 80,861               |
| MEDIAN AGE                         | 33.7                    | 35.6                    | 36.8                 |
| MEDIAN AGE (MALE)                  | 32.9                    | 35.8                    | 37.4                 |
| MEDIAN AGE (FEMALE)                | 34.7                    | 36.0                    | 36.9                 |
|                                    |                         |                         |                      |
| TOTAL HOUSEHOLDS                   | 0.25 Miles              | 0.5 Miles               | 1 Mile               |
| TOTAL HOUSEHOLDS  TOTAL HOUSEHOLDS | <b>0.25 Miles</b> 3,556 | <b>0.5 Miles</b> 12,376 | <b>1 Mile</b> 44,912 |
|                                    |                         |                         |                      |
| TOTAL HOUSEHOLDS                   | 3,556                   | 12,376                  | 44,912               |