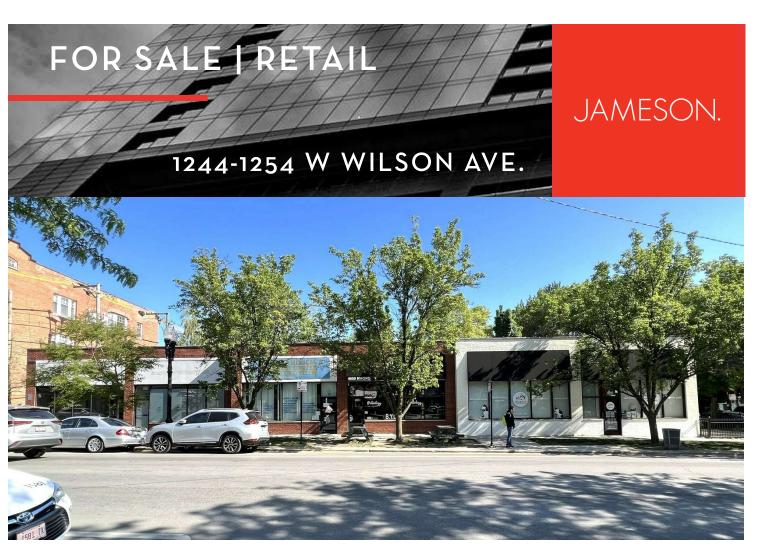

# 1244-1254 W. WILSON AVE., UPTOWN, CHICAGO >

# FOR SALE 1244-1254 W. WILSON AVE., UPTOWN, CHICAGO IL

#### PROPERTY DESCRIPTION

Jameson Commercial Real Estate is pleased to present this investment opportunity located at the NWC of Wilson & Magnolia Ave., in Chicago's Uptown neighborhood. With a fully leased, well-maintained retail center, this property presents an attractive income-generating opportunity for investors. The tenant mix enhances the overall appeal of the property. Located Two (2) blocks from Wilson Red Line. Within a densely populated neighborhood. Close to shopping on Broadway (Target, Jewel), Entertainment (Aragon, Green Mill), Restaurants & Lake Michigan (Wilson Beach). Please contact Brad Bendersky at 312-375-3355