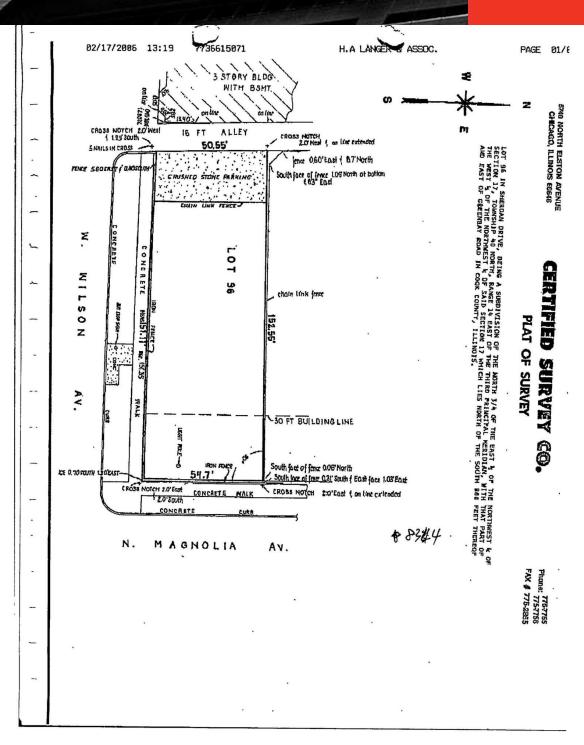

Built-Out
- 151.35' frontage (Wilson) 54.7' D (Magnolia)

## **BRAD BENDERSKY**







# JAMESON.

# **ADDITIONAL PHOTOS**

1244-1254 W. Wilson Ave. Chicago, IL 60640



JAMESON COMMERCIAL REAL ESTATE 425 West North Avenue | Chicago, IL 60610 jamesoncommercial.com

©Jameson Real Estate LLC. All information provided herein is from sources deemed reliable. No representation is made as to the accuracy thereof & it is submitted subject to errors, omissions, changes, prior sale or lease, or withdrawal without notice. Projections, opinions, assumptions & estimates are presented as examples only & may not represent actual performance. Consult tax & legal advisors to perform your own investigation.

## **BRAD BENDERSKY**

# PLAT OF SURVEY

# JAMESON.

1244-1254 W. WILSON AVE., UPTOWN, CHICAGO IL



## **AERIAL & STREET DETAIL**

1244-1254 W WILSON AVE. Chicago, IL 60640





## JAMESON COMMERCIAL REAL ESTATE 425 West North Avenue | Chicago, IL 60610 jamesoncommercial.com

©Jameson Real Estate LLC. All information provided herein is from sources deemed reliable. No representation is made as to the accuracy thereof & it is submitted subject to errors, omissions, changes, prior sale or lease, or withdrawal without notice. Projections, opinions, assumptions & estimates are presented as examples only & may not represent actual performance. Consult tax & legal advisors to perform your own investigation.

## **BRAD BENDERSKY**



# **RETAILER MAP** 1244-1254 W WILSON AVE. CHICAGO, IL 60640



JAMESON COMMERCIAL REAL ESTATE 425 West North Avenue | Chicago, IL 60610 jamesoncommercial.com

©