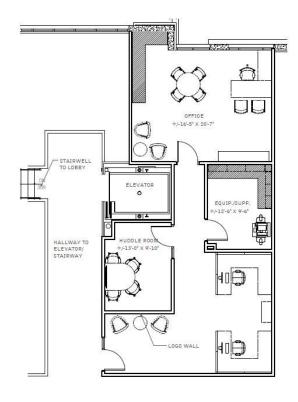

ng

2000 McDonald Road, South Elgin, IL 60177

Office/Medical Property For Lease







for more information contact: **Kevin J. O'Donnell** Managing Broker t: 630.444.0444 e: kevin@odcre.com

AVAILABLE SPACES

### Medical And Legal Arts Building

2000 McDonald Road, South Elgin, IL 60177

Office/Medical Property For Lease

**Lease Rate:** \$19.50 SF/YR (NNN) **Total Space** 1,790 SF

**Lease Type:** NNN **Lease Term:** 5+ years

SPACESPACE USELEASE RATELEASE TYPESIZE (SF)TERMCOMMENTSSuite BOffice Building\$19.50 SF/YRNNN1,790 SFNegotiableRaw space

for more information contact: **Kevin J. O'Donnell** Managing Broker t: 630.444.0444 e: kevin@odcre.com

SPECULATIVE OFFICE SUITE

# Medical And Legal Arts Building

2000 McDonald Road, South Elgin, IL 60177

Office/Medical Property For Lease





SPECULATIVE MEDICAL SUITE

# Medical And Legal Arts Building

2000 McDonald Road, South Elgin, IL 60177

Office/Medical Property For Lease



### Medical And Legal Arts Building

2000 McDonald Road, South Elgin, IL 60177

Office/Medical Property For Lease



for more information contact: **Kevin J. O'Donnell** Managing Broker t: 630.444.0444 e: kevin@odcre.com



### Medical And Legal Arts Building

2000 McDonald Road, South Elgin, IL 60177

Office/Medical Property For Lease



| POPULATION                           | 1 MILE              | 3 MILES               | 5 MILES               |
|--------------------------------------|---------------------|-----------------------|-----------------------|
| TOTAL POPULATION                     | 5,312               | 43,931                | 112,