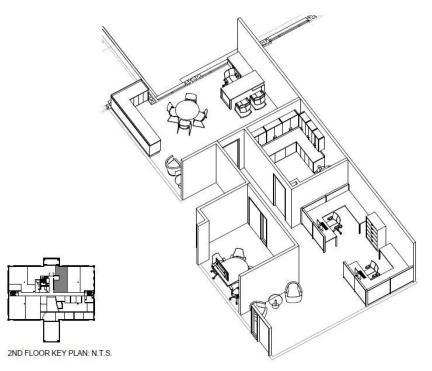

2000 McDonald Road, South Elgin, IL 60177

Office/Medical Property For Lease







for more information contact: **Kevin J. O'Donnell** Managing Broker t: 630.444.0444 e: kevin@odcre.com

AVAILABLE SPACES

### Medical And Legal Arts Building

2000 McDonald Road, South Elgin, IL 60177

Office/Medical Property For Lease

**Lease Rate:** \$19.50 SF/YR (NNN) **Total Space** 1,790 SF

**Lease Type:** NNN **Lease Term:** 5+ years

SPACESPACE USELEASE RATELEASE TYPESIZE (SF)TERMCOMMENTSSuite BOffice Building\$19.50 SF/YRNNN1,790 SFNegotiableRaw space

for more information contact: **Kevin J. O'Donnell** Managing Broker t: 630.444.0444 e: kevin@odcre.com

SPECULATIVE OFFICE SUITE

# Medical And Legal Arts Building

2000 McDonald Road, South Elgin, IL 60177

Office/Medical Property For Lease





SPECULATIVE MEDICAL SUITE

# Medical And Legal Arts Building

2000 McDonald Road, South Elgin, IL 60177

Office/Medical Property For Lease



### Medical And Legal Arts Building

2000 McDonald Road, South Elgin, IL 60177

Office/Medical Property For Lease



for more information contact: **Kevin J. O'Donnell** Managing Broker t: 630.444.0444 e: kevin@odcre.com



### Medical And Legal Arts Building

2000 McDonald Road, South Elgin, IL 60177

Office/Medical Property For Lease



| POPULATION                           | 1 MILE              | 3 MILES               | 5 MILES               |
|--------------------------------------|---------------------|-----------------------|-----------------------|
| TOTAL POPULATION                     | 5,312               | 43,931                | 112,12