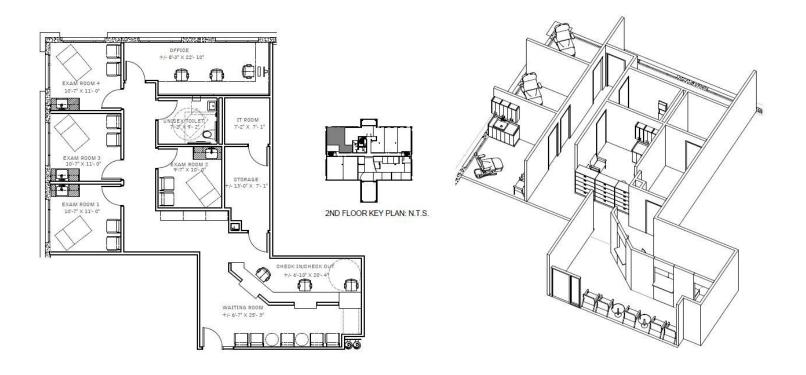

# Medical And Legal Arts Building

2000 McDonald Road, South Elgin, IL 60177

Office/Medical Property For Lease

SPECULATIVE MEDICAL SUITE