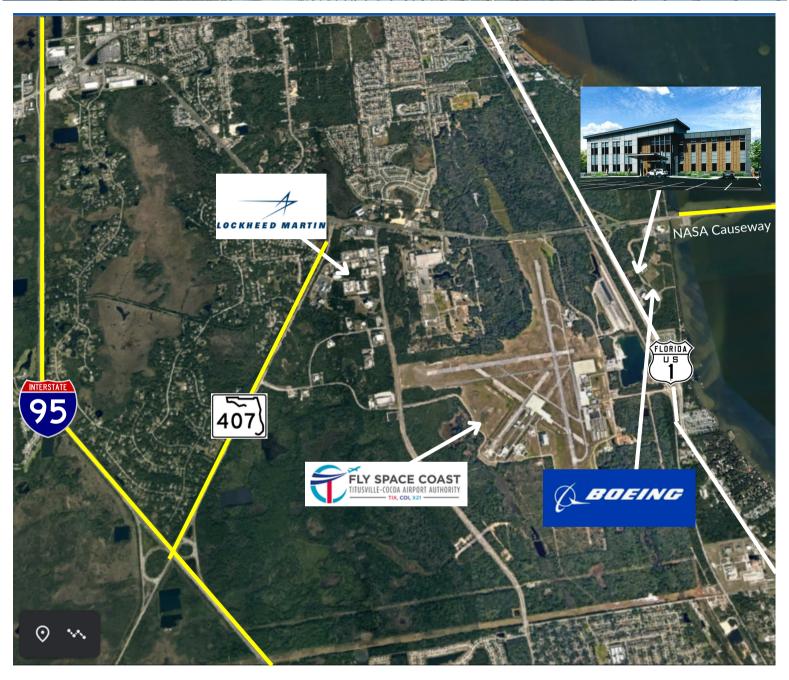

## **Location Overview**

#### **LOCATION HIGHLIGHTS**

Great opportunity to occupy space on Floridas rapidly growing Space Coast. The building is located south from NASA Causeway and just 7 miles from Interstate 95. The site offers direct frontage off of US Highway 1 with easy access to SR 528 to Orlando and Port Canaveral.