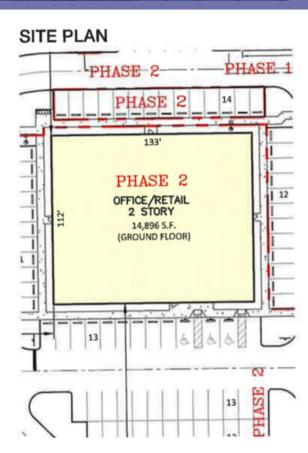

## Site Plan | Building Overview

#### PROPERTY PLAN

#### **PROPERTY INFORMATION**

| Land Size     | 1.3 Acres             |
|---------------|-----------------------|
| Property      | VectorSpace Plat      |
| Zoning        | PID                   |
| Building Size | 29,000 Sqft Two Story |
| Parking       | 116                   |
| Delivery      | 12-16 Months          |
| Rate          | TBD                   |