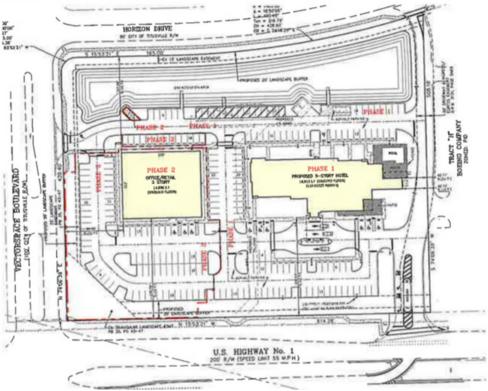

## Site Plan | Building Overview

#### PROPERTY PLAN

#### **PROPERTY INFORMATION**

| Land Size     | 1.3 Acres             |
|---------------|-----------------------|
| Property      | VectorSpace Plat      |
| Zoning        | PID                   |
| Building Size | 29,000 Sqft Two Story |
| Parking       | 116                   |
| Delivery      | 12-16 Months          |
| Rate          | TBD                   |