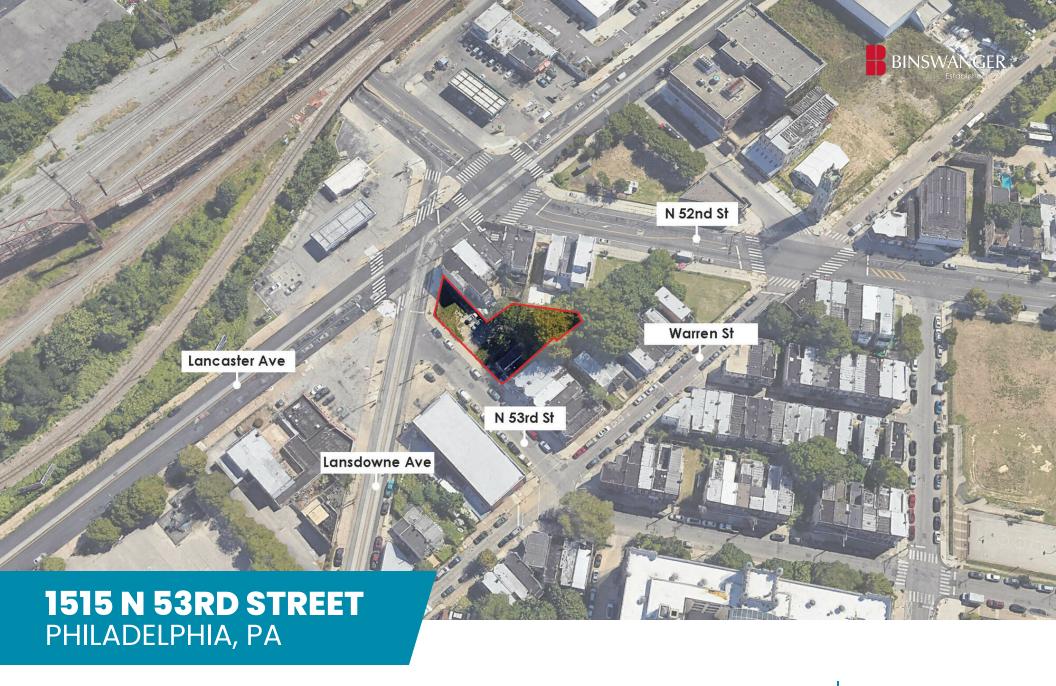

AVAILABLE FOR SALE INDUSTRIAL/REDEVELOPMENT OPPORTUNITY

3,614 SF 0.2 Acres

## PROPERTY HIGHLIGHTS

- 3,614 SF on .2 Acres
- CMX2 Neighborhood Commercial Mixed Use (City of Philadelphia)
- Frontage 53rd St 113' / Lansdowne Ave 46'
- One (1) drive-in door
- Additional lot for potential expansion, parking, outdoor material storage etc.. (5208-10 Lansdowne Ave)
- \$1,766 (Estimated 2023 Taxes)
- The property is located in the heart of West Philadelphia, just off of highly traveled Lansdowne Avenue