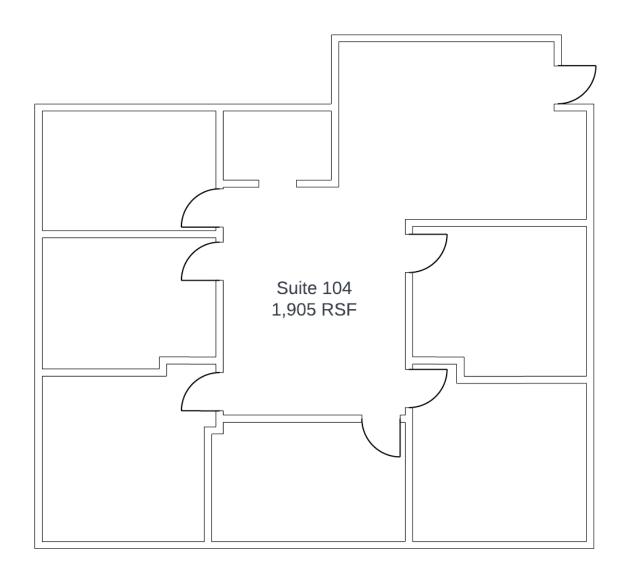

#### **OFFERING SUMMARY**

Available SF: Suite # 104 | 1,905 SF

Lease Rate: \$16 / SF/yr

(Full Service)

Building Size: 25,800 SF

Floors: Three (3)

One (1) Elevators:

Year Built: 1982

# THIRD FLOOR AVAILABILITY