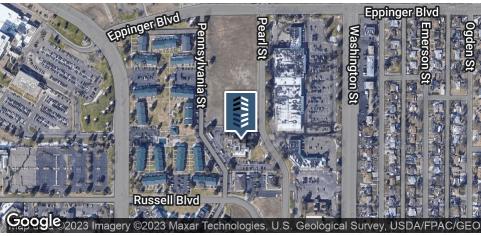

# 9101 PEARL STREET THORNTON, CO 80229

# \$16/SF (FS) LEASE RATE

# THE PEARL PROFESSIONAL BUILDING



DENVER INFILL SPECIALISTS



## **SAM LEGER**

**303.512.1159** sleger@uniqueprop.com

# **GRAHAM TROTTER**

BROKER ASSOCIATE

303.512.1197
gtrotter@uniqueprop.com

## **EXECUTIVE SUMMARY**





#### **OFFERING SUMMARY**

Available SF: Suite # 104 | 1,905 SF

Lease Rate: \$16 / SF/yr

(Full Service)

Building Size: 25,800 SF

Floors: Three (3)

One (1) Elevators:

Year Built: 1982

Zoning: CC

#### **PROPERTY OVERVIEW**

The Pearl Professional Building features newly renovated common areas, common conference room, a paved lot, radiant heat HVAC, 24/7 building access, stucco exterior, and is landscaped. There is a T1 line available and retail amenities in the area. There is access to I-25 and access to Downtown Denver and Boulder Turnpike.

#### **PROPERTY HIGHLIGHTS**

- Well Maintained
- Professional Office Use
- North Metro Location Just 25 Minutes to DIA
- Near North Suburban Medical Center
- Ample Parking





Sam Leger Chief Executive Officer 303.512.1159

**Graham Trotter*