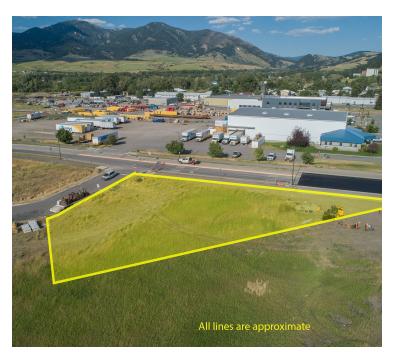

# PROPERTY DESCRIPTION

Unlock the potential of this prime 27,138 SF lot nestled within Glen Lake Commercial Subdivision. With M1 Zoning (Light Manufacturing) in place, this parcel offers boundless possibilities for development. Positioned at the corner of Griffin and Manley, the property has exceptional visibility in a rapidly evolving area, just moments away from the vibrant Cannery District and Mid-Town. Its proximity to the I-90 interchange guarantees effortless accessibility, making it an ideal destination for businesses seeking convenience and prominence. Notably, the property boasts unparalleled mountain vistas and is conveniently within walking distance of MAP Brewing and Glen Lake, with seamless access to Bozeman's trail system.

## **OFFERING SUMMARY**

 Sale Price:
 \$449,000

 Lot Size:
 27,138 SF

FOR SALE