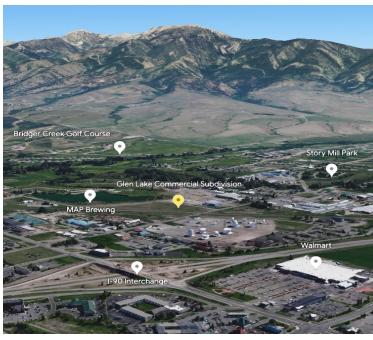

# PROPERTY DESCRIPTION

Unlock the potential of this prime 27,138 SF lot nestled within Glen Lake Commercial Subdivision. With M1 Zoning (Light Manufacturing) in place, this parcel offers boundless possibilities for development. Positioned at the corner of Griffin and Manley, the property has exceptional visibility in a rapidly evolving area, just moments away from the vibrant Cannery District and Mid-Town. Its proximity to the I-90 interchange guarantees effortless accessibility, making it an ideal destination for businesses seeking convenience and prominence. Notably, the property boasts unparalleled mountain vistas and is conveniently within walking distance of MAP Brewing and Glen Lake, with seamless access to Bozeman's trail system.