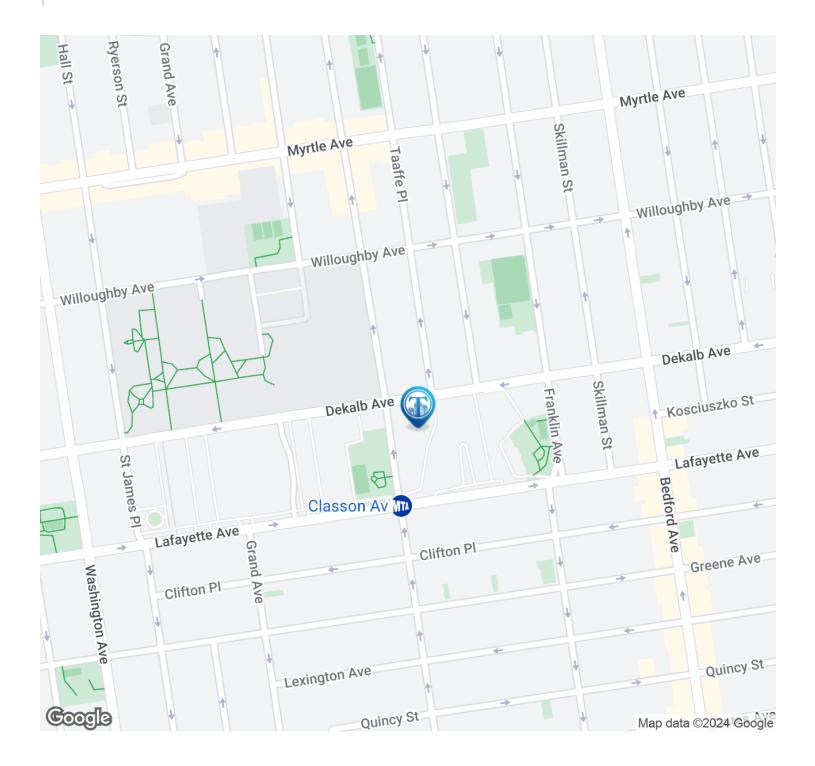

### Location Map

### **LOCATION OVERVIEW**

Located in the exciting neighborhood of Bed-Stuy in Brooklyn, between Classon Avenue & Taafe Pl, directly next to the reputable Pratt Insitute, where you can also expect to find plenty of commuting options.

Nearest Transit: G train at Classon Ave and B48 & B38 bus lines.

Nearby Tenants include The Home Depot, Rustik Tavern, Choice Market, Clementine Bakery, The Emerson, Blick Art Materials, Duane Reade, Starbucks, CTown Supermarkets, Prospect Drugs, TB Coffee House, and more!