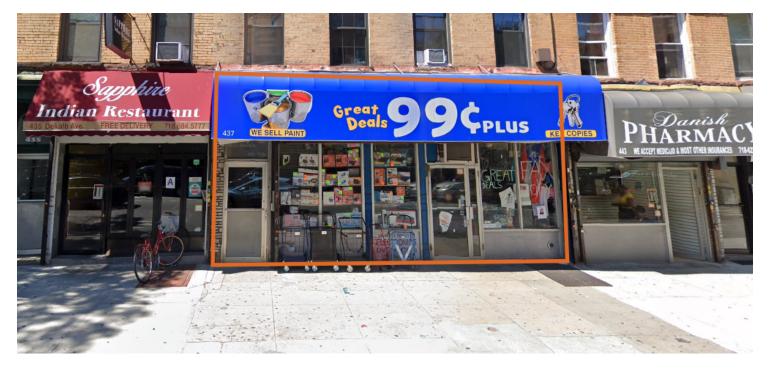

### 1,600 SF | 437 Dekalb Avenue | Prime Bed-Stuy Retail for Lease

437 Dekalb Avenue, Brooklyn, NY 11205