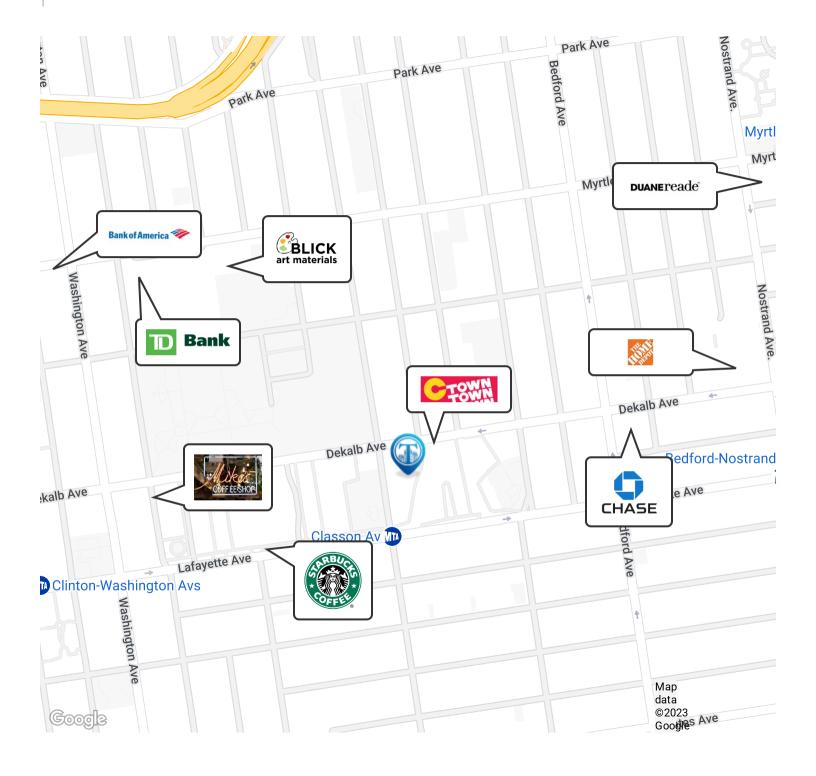

Nearest Transit: G train at Classon Ave and B48 & B38 bus lines.

Nearby Tenants include The Home Depot, Rustik Tavern, Choice Market, Clementine Bakery, The Emerson, Blick Art Materials, Duane Reade, Starbucks, CTown Supermarkets, Prospect Drugs, TB Coffee House, and more!

### Location Map