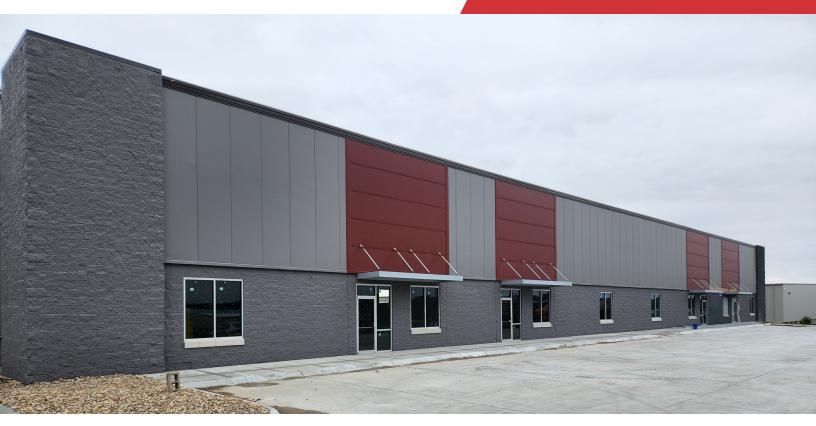

## For Lease 14,400 SF | \$9.50 SF/yr Industrial Space

# 7769 S 133rd Street

7769 S 133rd Street La Vista, Nebraska 68138

#### **Property Highlights**

- · 2 Dock High doors with semi access
- 3 14' x 14' Overhead doors
- Ample parking
- Minutes to I-80/I-680
- · 24'-26'8" Eave height
- Estimated \$3.25 NNN
- Building shell complete, ready for T.I.

### Offering Summary

| Lease Rate:    | \$9.50 SF/yr (NNN) |
|----------------|--------------------|
| Building Size: | 28,800 SF          |
| Available SF:  | 14,400 SF          |
| Lot Size:      | 2.68 Acres         |