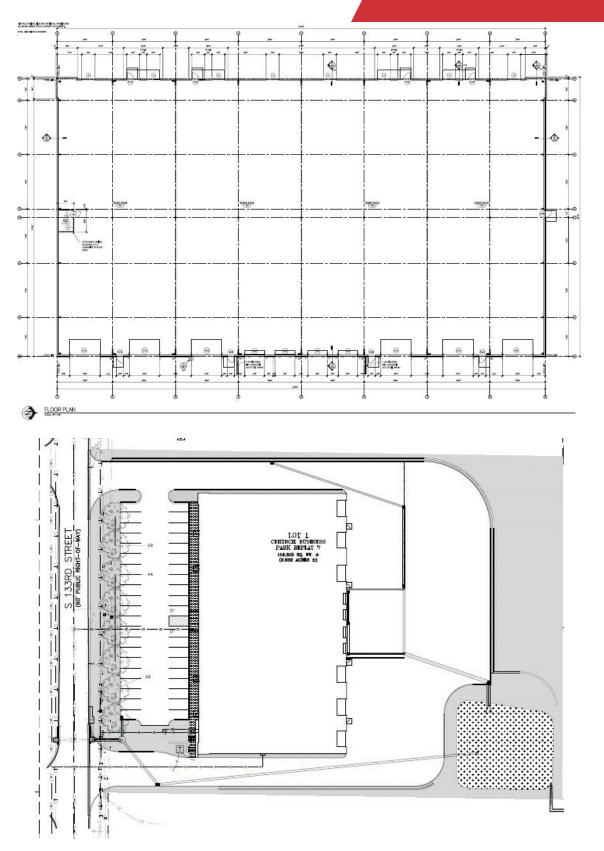

#### **Property Highlights**

- · 2 Dock High doors with semi access
- 3 14' x 14' Overhead doors
- Ample parking
- Minutes to I-80/I-680
- · 24'-26'8" Eave height
- Estimated \$3.25 NNN
- Building shell complete, ready for T.I.

### Offering Summary

| Lease Rate:    | \$9.50 SF/yr (NNN) |
|----------------|--------------------|
| Building Size: | 28,800 SF          |
| Available SF:  | 14,400 SF          |
| Lot Size:      | 2.68 Acres         |