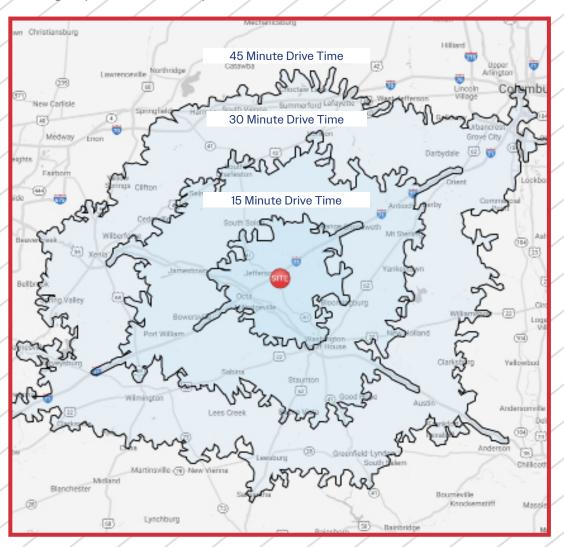

### **LABOR MAP**

Within 45 Minutes, there are over 102,400 residents employed in either transportation, material moving or production occupations.

#### 15 Minutes

Population: 20,631 Labor Force: 8,741

- Transportation/Material Moving: 1,173
- Production: 1,000

#### 30 Minutes

Population: 147,171 Labor Force: 64,750

- Transportation/Material Moving: 7,030
- Production: 5.950

#### 45 Minutes

Population: 1,336,065 Labor Force: 643,573

- Transportation/Material Moving: 60,242
- Production: 42,229