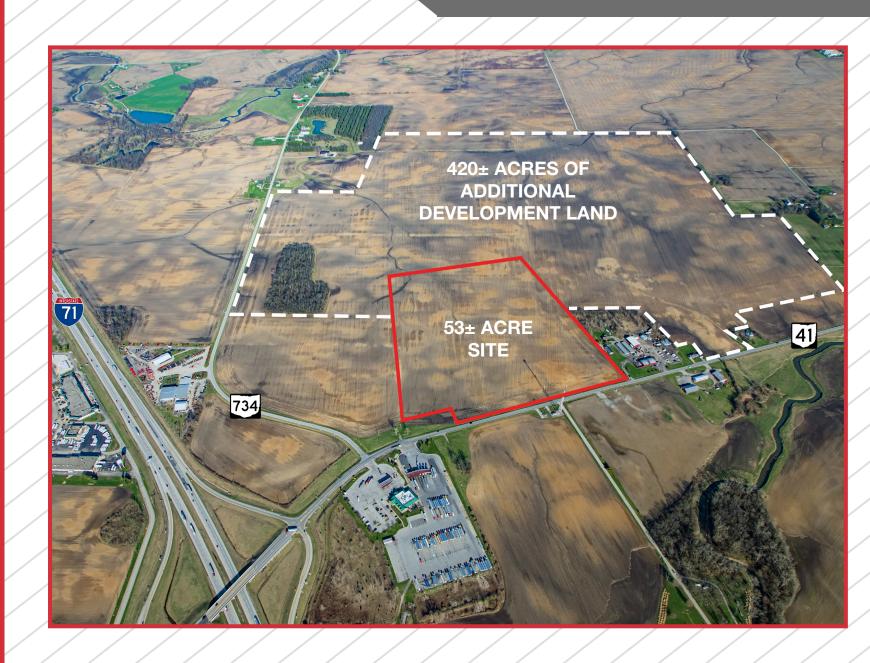

ING                 | Regional Commerce      |
|                        | District (RC)          |
| ELECTRIC PROVIDER      | AES Ohio               |
| GAS PROVIDER           | CenterPoint Energy     |
| GAS LINE SIZE          | 6 in.                  |
| WATER/SEWER PROVIDER   | City of Jeffersonville |
| WATER LINE SIZE        | 8 in.                  |
| TOTAL WATER CAPACITY   | 390,000 GPD            |
| EXCESS WATER CAPACITY  | 240,000 GPD            |
| SEWER LINE SIZE        | 8 in.                  |
| TOTAL SEWER CAPACITY   | 500,000 GPD            |
| EXCESS SEWER CAPACITY  | 250,000 GPD            |
| RAIL SERVICE PROVIDER  | WESTCO                 |
| FIBER SERVICE PROVIDER | AT&T                   |

## INDUSTRIAL PARK CONCEPTUAL SITE PLAN



## 420± ACRES OF EXPANSION LAND



## NEARBY PROPOSED ROAD DEVELOPMENT



## NEARBY EMPLOYERS



### **LOCATION**



#### **REGIONAL MAP**



### **TRAVEL TIMES**

500 miles

Chicago, IL

**336 Miles** 

Toronto, ON, Canada

467 Miles

SITE TO COLUMBUS

40 Miles

St. Louis, MO

**398 Miles** 

New York, NY

572 Miles

SITE TO RICKENBACKER

43 Miles

Washington, DC

434 Miles

Atlanta, GA

530 Miles

SITE TO INTEL CAMPUS

65 Miles





o.3 Miles



SITE TO I-70

23 Miles



SITE TO I-75

39 Miles

#### **ACCESS MAP**

NEW YORK, NY



critical link in industrial and consumer supply chains.

The Region's location gives companies access to more of the U.S. population and employment base than any other major metro, providing unmatched accessibility.

Within a day's drive, you can reach 151 million people and 42,100 headquarter