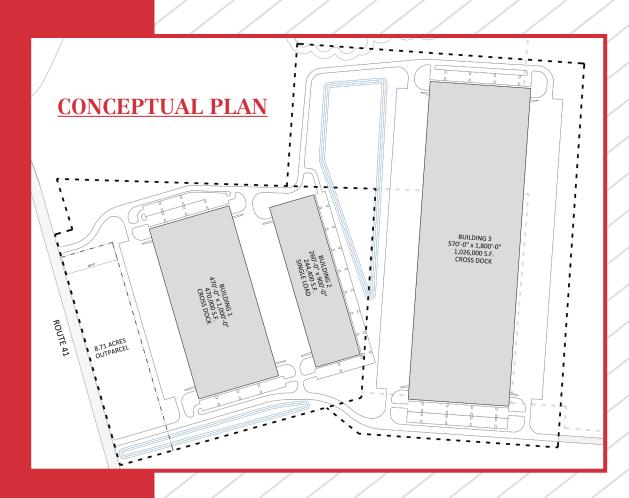

## **Jeffersonville Industrial** OH-41, Jeffersonville, OH

## FOR LEASE OR SALE



### Build-to-Suit Industrial Opportunities

239,000 - 1,026,000 Square Feet

## Na Iohio Equities Industrial Property Team

MATT OSOWSKI, SIOR mosowski@ohioequities.com 614 629 5229

CURT BERLIN, SIOR cberlin@ohioequities.com 614 629 5221

BLAKE DECRANE bdecrane@ohioequities.com 614 629 5269

### DEVELOPMENT HIGHLIGHTS



#### **Development Features**

|                        | 53.79± Acres -         |
|------------------------|------------------------|
| SITE ACREAGE           | Expandable to 420±     |
|                        | Acres                  |
| MUNICIPALITY           | Jeffersonville         |
| ZONING                 | Regional Commerce      |
|                        | District (RC)          |
| ELECTRIC PROVIDER      | AES Ohio               |
| GAS PROVIDER           | CenterPoint Energy     |
| GAS LINE SIZE          | 6 in.                  |
| WATER/SEWER PROVIDER   | City of Jeffersonville |
| WATER LINE SIZE        | 8 in.                  |
| TOTAL WATER CAPACITY   | 390,000 GPD            |
| EXCESS WATER CAPACITY  | 240,000 GPD            |
| SEWER LINE SIZE        | 8 in.