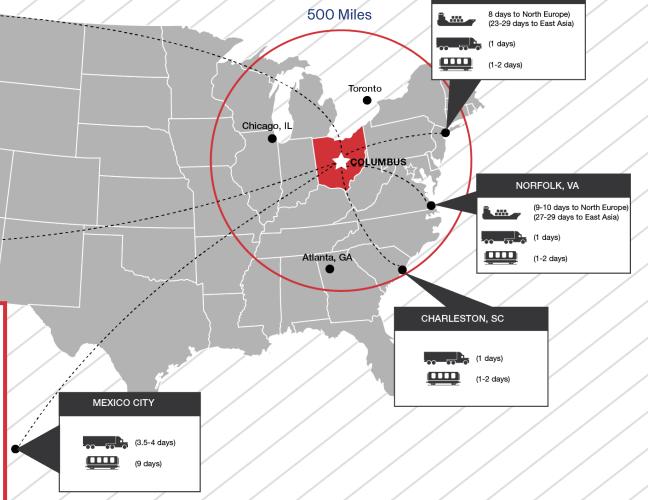

### **TRAVEL TIMES**

500 miles

Chicago, IL

**336 Miles** 

Toronto, ON, Canada

467 Miles

SITE TO COLUMBUS

40 Miles

St. Louis, MO

**398 Miles** 

New York, NY

572 Miles

SITE TO RICKENBACKER

43 Miles

Washington, DC

434 Miles

Atlanta, GA

530 Miles

SITE TO INTEL CAMPUS

65 Miles

o.3 Miles

SITE TO I-70

23 Miles

SITE TO I-75

39 Miles

#### **ACCESS MAP**

NEW YORK, NY

critical link in industrial and consumer supply chains.

The Region's location gives companies access to more of the U.S. population and employment base than any other major metro, providing unmatched accessibility.

Within a day's drive, you can reach 151 million people and 42,100 headquarters - that's 46% of the country's population base and 48% of headquarter operations