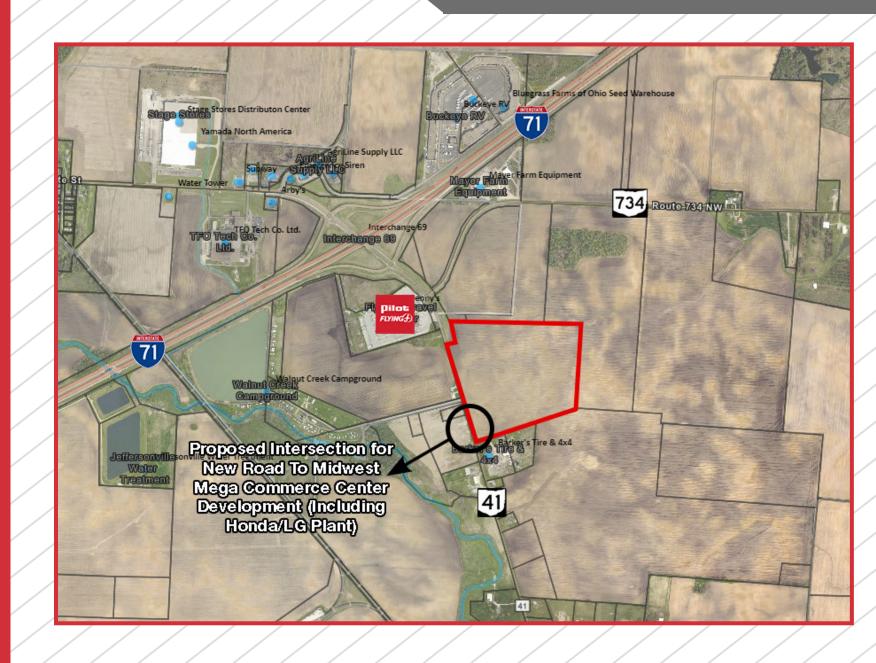

|
|                        | District (RC)          |
| ELECTRIC PROVIDER      | AES Ohio               |
| GAS PROVIDER           | CenterPoint Energy     |
| GAS LINE SIZE          | 6 in.                  |
| WATER/SEWER PROVIDER   | City of Jeffersonville |
| WATER LINE SIZE        | 8 in.                  |
| TOTAL WATER CAPACITY   | 390,000 GPD            |
| EXCESS WATER CAPACITY  | 240,000 GPD            |
| SEWER LINE SIZE        | 8 in.                  |
| TOTAL SEWER CAPACITY   | 500,000 GPD            |
| EXCESS SEWER CAPACITY  | 250,000 GPD            |
| RAIL SERVICE PROVIDER  | WESTCO                 |
| FIBER SERVICE PROVIDER | AT&T                   |

## INDUSTRIAL PARK CONCEPTUAL SITE PLAN



## 420± ACRES OF EXPANSION LAND



## NEARBY PROPOSED ROAD DEVELOPMENT



## NEARBY EMPLOYERS



### **LOCATION**



#### **REGIONAL MAP**



### **TRAVEL TIMES**

500 miles

Chicago, IL

**336 Miles** 

Toronto, ON, Canada

467 Miles

SITE TO COLUMBUS

40 Miles

St. Louis, MO

**398 Miles** 

New York, NY

572 Miles

SITE TO RICKENBACKER

43 Miles

Washington, DC

434 Miles

Atlanta, GA

530 Miles

SITE TO INTEL CAMPUS

65 Miles





o.3 Miles



SITE TO I-70

23 Miles



SITE TO I-75

39 Miles

#### **ACCESS MAP**

NEW YORK, NY



critical link in industrial and consumer supply chains.

The Region's location gives companies access to more of the U.S. population and employment base than any other major metro, providing unmatched accessibility.

Within a day's drive, you can reach 151 million people and 42,100 headquarters - that's 46% of the country's populat