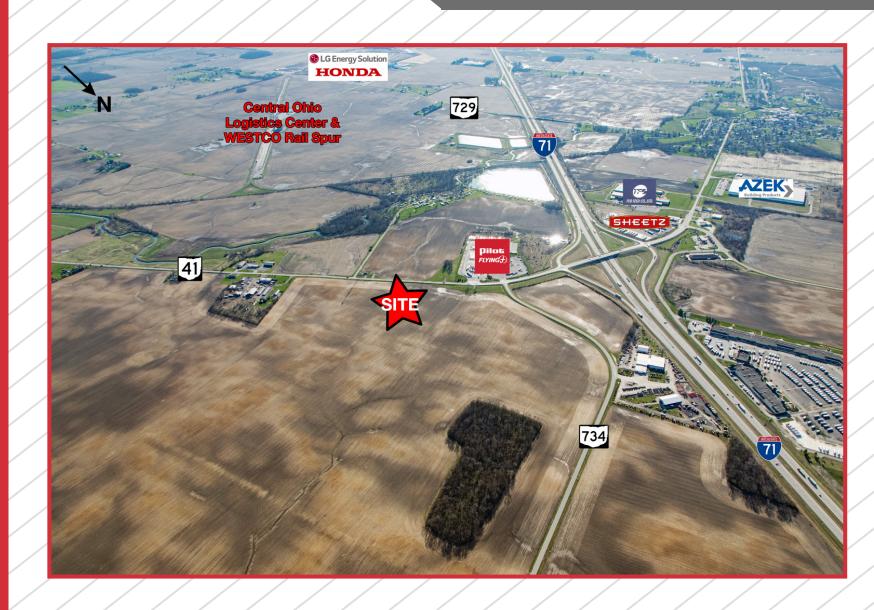

| District (RC)          |
| ELECTRIC PROVIDER      | AES Ohio               |
| GAS PROVIDER           | CenterPoint Energy     |
| GAS LINE SIZE          | 6 in.                  |
| WATER/SEWER PROVIDER   | City of Jeffersonville |
| WATER LINE SIZE        | 8 in.                  |
| TOTAL WATER CAPACITY   | 390,000 GPD            |
| EXCESS WATER CAPACITY  | 240,000 GPD            |
| SEWER LINE SIZE        | 8 in.                  |
| TOTAL SEWER CAPACITY   | 500,000 GPD            |
| EXCESS SEWER CAPACITY  | 250,000 GPD            |
| RAIL SERVICE PROVIDER  | WESTCO                 |
| FIBER SERVICE PROVIDER | AT&T                   |

## INDUSTRIAL PARK CONCEPTUAL SITE PLAN



## 420± ACRES OF EXPANSION LAND



## NEARBY PROPOSED ROAD DEVELOPMENT



## NEARBY EMPLOYERS



### **LOCATION**



#### **REGIONAL MAP**



### **TRAVEL TIMES**

500 miles

Chicago, IL

**336 Miles** 

Toronto, ON, Canada

467 Miles

SITE TO COLUMBUS

40 Miles

St. Louis, MO

**398 Miles** 

New York, NY

572 Miles

SITE TO RICKENBACKER

43 Miles

Washington, DC

434 Miles

Atlanta, GA

530 Miles

SITE TO INTEL CAMPUS

65 Miles





o.3 Miles



SITE TO I-70

23 Miles



SITE TO I-75

39 Miles

#### **ACCESS MAP**

NEW YORK, NY



critical link in industrial and consumer supply chains.

The Region's location gives companies access to more of the U.S. population and employment base than any other major metro, providing unmatched accessibility.

Within a day's drive, you can reach 151 million people and 42,100 headquarters - that's 46% of the country's population base and 48% of hea