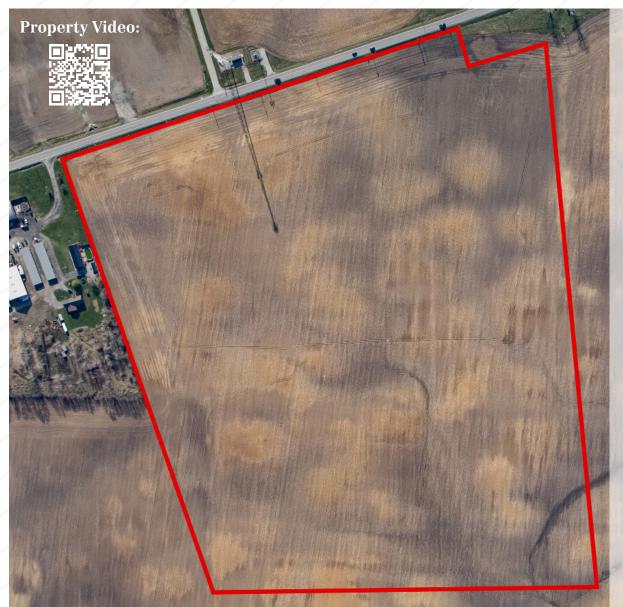

### DEVELOPMENT HIGHLIGHTS

#### **Development Features**

|                        | 53.79± Acres -         |
|------------------------|------------------------|
| SITE ACREAGE           | Expandable to 420±     |
|                        | Acres                  |
| MUNICIPALITY           | Jeffersonville         |
| ZONING                 | Regional Commerce      |
|                        | District (RC)          |
| ELECTRIC PROVIDER      | AES Ohio               |
| GAS PROVIDER           | CenterPoint Energy     |
| GAS LINE SIZE          | 6 in.                  |
| WATER/SEWER PROVIDER   | City of Jeffersonville |
| WATER LINE SIZE        | 8 in.                  |
| TOTAL WATER CAPACITY   | 390,000 GPD            |
| EXCESS WATER CAPACITY  | 240,000 GPD            |
| SEWER LINE SIZE        | 8 in.                  |
| TOTAL SEWER CAPACITY   | 500,000 GPD            |
| EXCESS SEWER CAPACITY  | 250,000 GPD            |
| RAIL SERVICE PROVIDER  | WESTCO                 |
| FIBER SERVICE PROVIDER | AT&T                   |