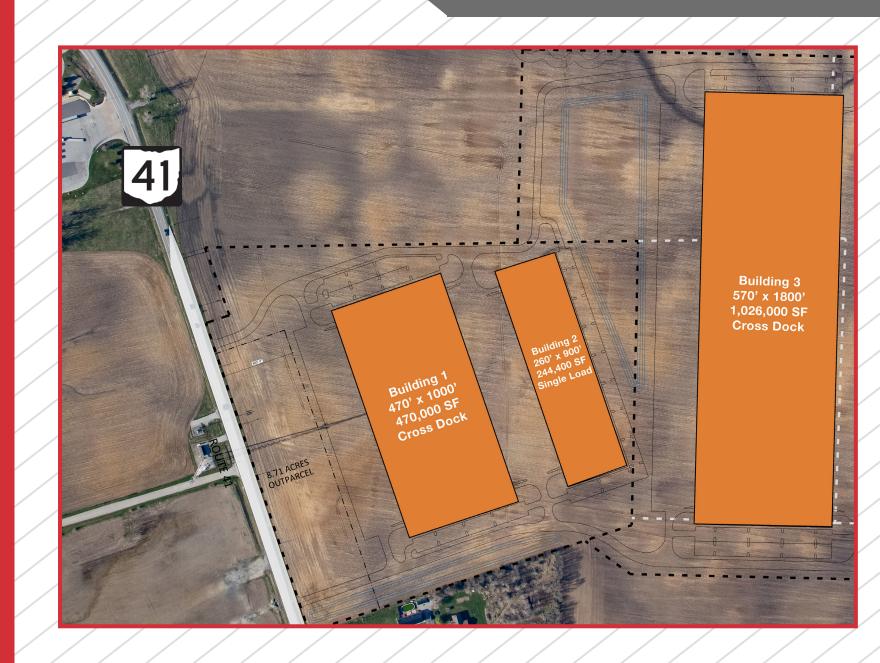

## INDUSTRIAL PARK CONCEPTUAL SITE PLAN

### Build-to-Suit Industrial Opportunities

239,000 - 1,026,000 Square Feet