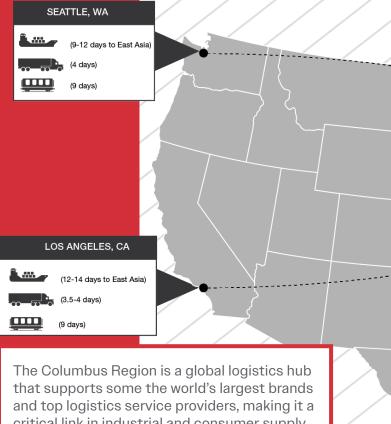

|
| TOTAL SEWER CAPACITY   | 500,000 GPD            |
| EXCESS SEWER CAPACITY  | 250,000 GPD            |
| RAIL SERVICE PROVIDER  | WESTCO                 |
| FIBER SERVICE PROVIDER | AT&T                   |

## INDUSTRIAL PARK CONCEPTUAL SITE PLAN



## 420± ACRES OF EXPANSION LAND



## NEARBY PROPOSED ROAD DEVELOPMENT



## NEARBY EMPLOYERS



### **LOCATION**



#### **REGIONAL MAP**



### **TRAVEL TIMES**

500 miles

Chicago, IL

**336 Miles** 

Toronto, ON, Canada

467 Miles

SITE TO COLUMBUS

40 Miles

St. Louis, MO

**398 Miles** 

New York, NY

572 Miles

SITE TO RICKENBACKER

43 Miles

Washington, DC

434 Miles

Atlanta, GA

530 Miles

SITE TO INTEL CAMPUS

65 Miles





o.3 Miles



SITE TO I-70

23 Miles



SITE TO I-75

39 Miles

#### **ACCESS MAP**

NEW YORK, NY



critical link in industrial and consumer supply chains.

The Region's location gives companies access to more of the U.S. population and employment base than any other major metro, providing unmatched accessibility.

Within a day's drive, you can reach 151 million people and 42,100 headquarters - that's 46% of the country's population base and 48% of headquarter operations



### **LABOR MAP**

Within 45 Minutes, there are over 102,400 residents employed in either transportation, material moving or production occupations.



#### 15 Minutes

Population: 20,631 Labor Force: 8,741

- Transportation/Material Moving: 1,173
- Production: 1,000

#### 30 Minutes

Population: 147,171 Labor Force: 64,750

- Transportation/Material Moving: 7,030
- Production: 5.950

#### 45 Minutes

Population: 1,