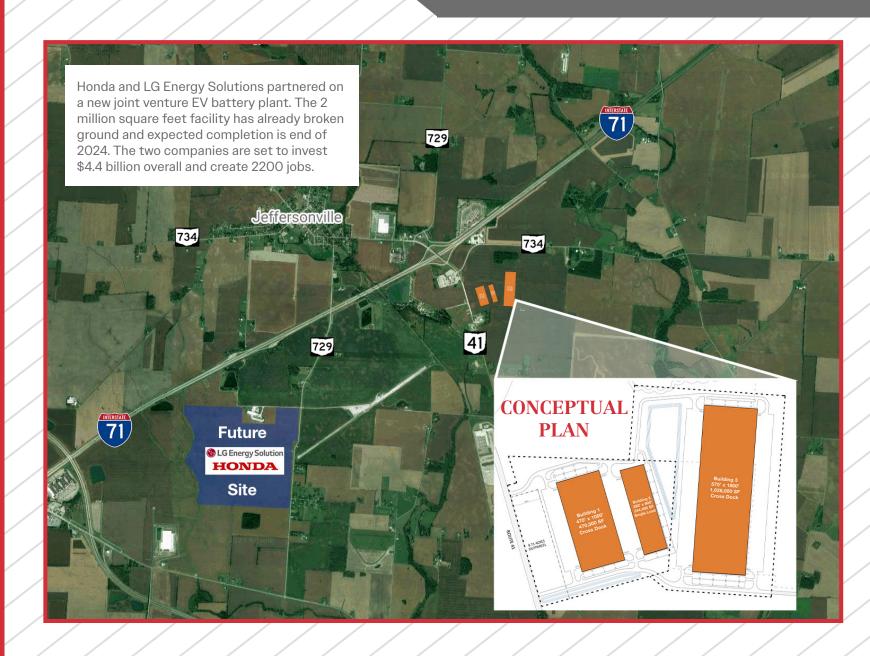

## INDUSTRIAL PARK CONCEPTUAL SITE PLAN

The county is home to the "Fayette County Mega site," the premier Mega-Manufacturing site in the State of Ohio and Midwest Region. The site will soon be home to the Honda and LG Energy Solution lithium-ion battery plant.