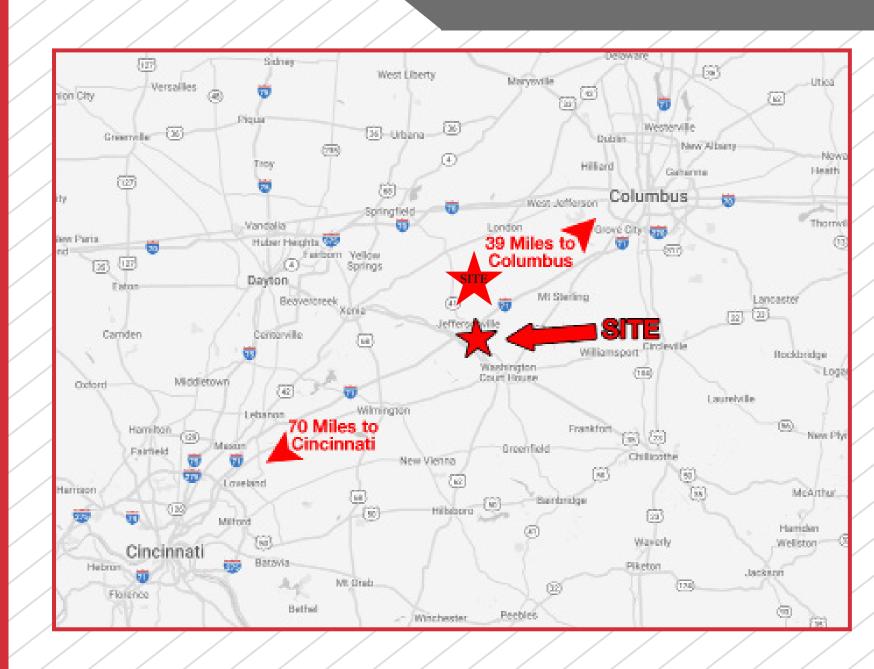

### **LOCATION**

#### **REGIONAL MAP**

#### **Fayette County**

Centally located from Columbus, Cininnati and Dayton, Fayette County is a hub of easy access and connectivity. With a population estimated at over 29,000, the county is undergoing new commercial, retail, industrial recreational and housing expansion.