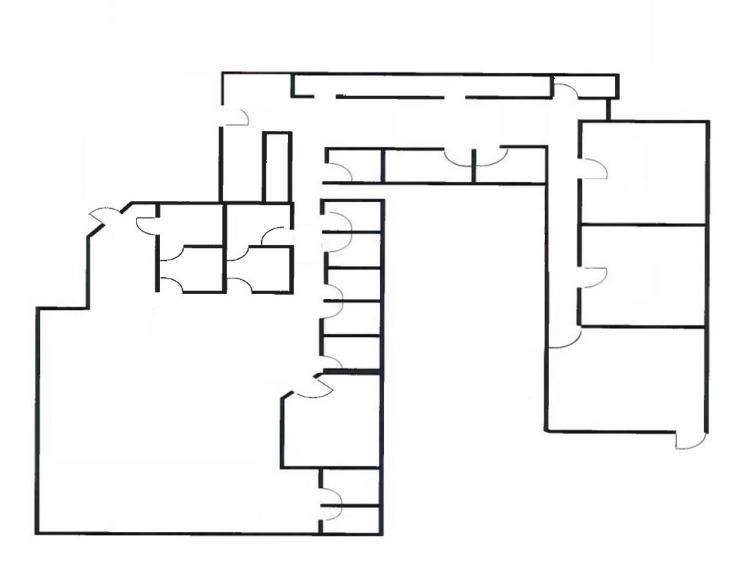

#### **PROPERTY HIGHLIGHTS**

- 10,800± sq. ft. available on 3rd floor
- Several private offices & a conference room
- HOA fees are \$3,718.96/month
- Close to interstate access
- · Central location offers variety of surrounding business
- Space is fully furnished