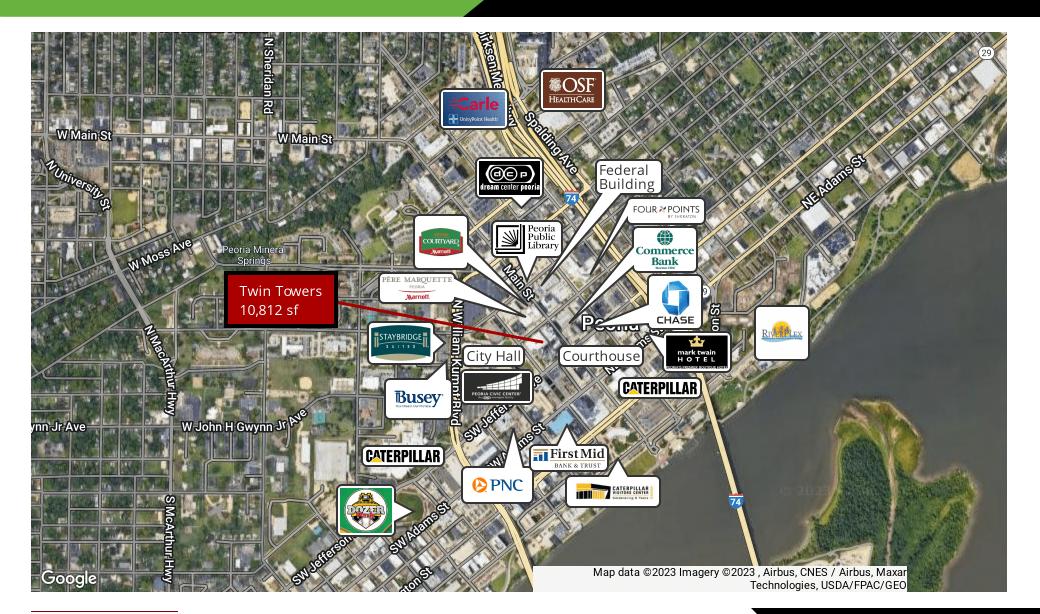

#### **LOCATION DESCRIPTION**

Located in the center of Peoria's downtown business district, this building is well positioned. City Hall, Peoria County Courthouse, and the Federal Building are all within walking distance. There are amenities of nearly every kind in the nearby vicinity including food, lodging, and transportation. Interstate I-74 is just blocks away making travel very convenient.