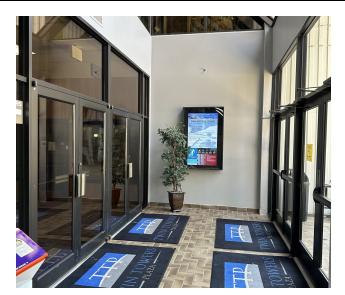

#### **LOCATION DESCRIPTION**

Located in the center of Peoria's downtown business district, this building is well positioned. City Hall, Peoria County Courthouse, and the Federal Building are all within walking distance. There are amenities of nearly every kind in the nearby vicinity including food, lodging, and transportation. Interstate I-74 is just blocks away making travel very convenient.

#### **PROPERTY HIGHLIGHTS**

- 10,800± sq. ft. available on 3rd floor
- Several private offices & a conference room
- HOA fees are \$3,718.96/month
- Close to interstate access
- · Central location offers variety of surrounding business
- Space is fully furnished