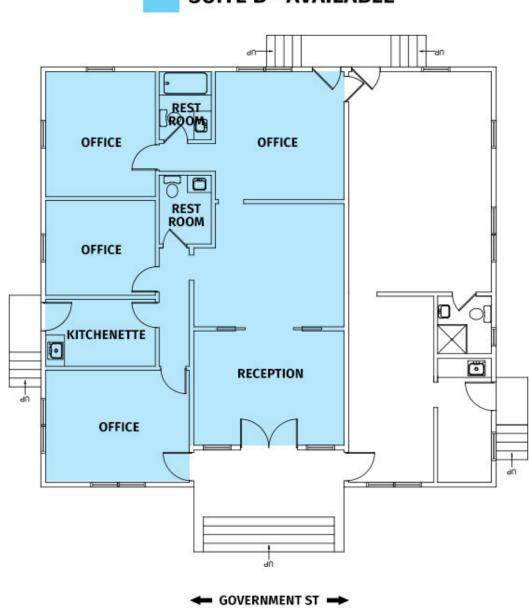

## FLOORPLAN

SUITE B - AVAILABLE

#### **PROPERTY SUMMARY**

- One suite is available in this Government Street office building adjacent to the legendary Frostop Diner in Downtown Baton Rouge.
- Suite B at 436 Government St is ±1,500 SF and consists of 4 private offices, reception area, kitchenette, and 2 restrooms. The suite has been almost completely renovated.
- > Suite A in the building is currently occupied by Pedal Pub.
- Locate your business in the Beauregard Town neighborhood and enjoy all of the amenities and proximity that Downtown Baton Rouge offers.