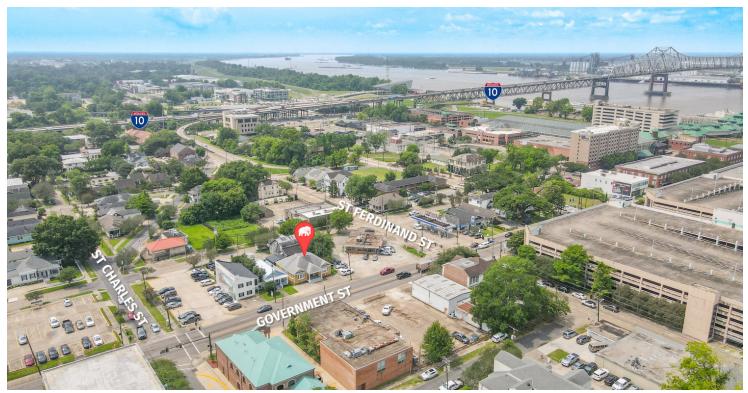

enette, 2 restrooms
- > Extensive renovation complete
- > Located directly next to Frostop

CONTACT: JACOB LOVELAND 225.460.0877

#### 🛤 ELIFIN 📕

### **OFFERING SUMMARY**



#### **PROPERTY SUMMARY**

- One suite is available in this Government Street office building adjacent to the legendary Frostop Diner in Downtown Baton Rouge.
- Suite B at 436 Government St is ±1,500 SF and consists of 4 private offices, reception area, kitchenette, and 2 restrooms. The suite has been almost completely renovated.
- > Suite A in the building is currently occupied by Pedal Pub.
- Locate your business in the Beauregard Town neighborhood and enjoy all of the amenities and proximity that Downtown Baton Rouge offers.

#### 🛤 ELIFIN

## FLOORPLAN



SUITE B - AVAILABLE

#### SELIFIN

## **INTERIOR PHOTOS**





**CONTACT:** JACOB LOVELAND 225.460.0877

#### 🛤 ELIFIN 🗾

## **INTERIOR PHOTOS**





CONTACT: JACOB LOVELAND 225.460.0877

#### 436 GOVERNMENT ST, BATON ROUGE, LA 70802

#### 🛤 ELIFIN 🗾

### **INTERIOR PHOTOS**









CONTACT: JACOB LOVELAND 225.460.0877





### LOCATION MAP





CONTACT: JACOB LOVELAND 225.460.0877



### **DEMOGRAPHICS MAP & REPORT**

|          | 620 SCOTLANDVILLE 408 64                                |
|----------|---------------------------------------------------------|
| 413      | (190) Merrydale                                         |
| n /at Va | Westover MID CITY<br>Anchorage NORTH 37 Monticello      |
| 76       |                                                         |
|          | 986 Baton Rouge Lobdell WINDSOR PLACE (190)             |
| Ū