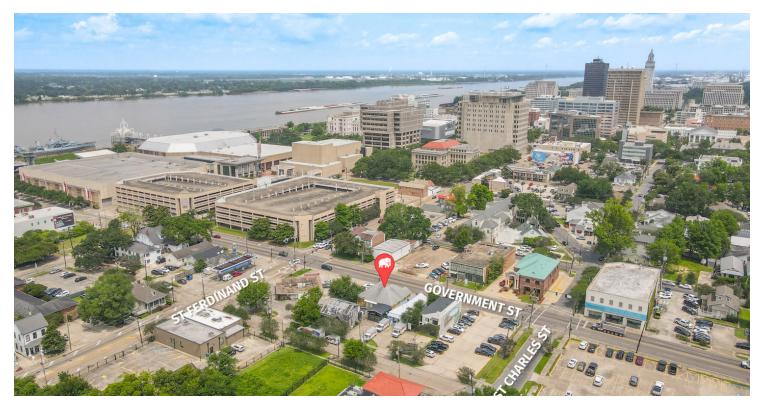

ette, 2 restrooms
- > Extensive renovation complete
- > Located directly next to Frostop

CONTACT: JACOB LOVELAND 225.460.0877

#### 🛤 ELIFIN 📕

### **OFFERING SUMMARY**



#### **PROPERTY SUMMARY**

- One suite is available in this Government Street office building adjacent to the legendary Frostop Diner in Downtown Baton Rouge.
- Suite B at 436 Government St is ±1,500 SF and consists of 4 private offices, reception area, kitchenette, and 2 restrooms. The suite has been almost completely renovated.
- > Suite A in the building is currently occupied by Pedal Pub.
- Locate your business in the Beauregard Town neighborhood and enjoy all of the amenities and proximity that Downtown Baton Rouge offers.

#### 🛤 ELIFIN

## FLOORPLAN



SUITE B - AVAILABLE

#### SELIFIN

## **INTERIOR PHOTOS**





**CONTACT:** JACOB LOVELAND 225.460.0877

#### 🛤 ELIFIN 🗾

## **INTERIOR PHOTOS**





CONTACT: JACOB LOVELAND 225.460.0877

#### 436 GOVERNMENT ST, BATON ROUGE, LA 70802

#### 🛤 ELIFIN 🗾

### **INTERIOR PHOTOS**









CONTACT: JACOB LOVELAND 225.460.0877





### LOCATION MAP





CONTACT: JACOB LOVELAND 225.460.0877



### **DEMOGRAPHICS MAP & REPORT**

|          | 620 SCOTLANDVILLE 408 64                                |
|----------|---------------------------------------------------------|
| 413      | (190) Merrydale                                         |
| n /at Va | Westover MID CITY<br>Anchorage NORTH 37 Monticello      |
| 76       |                                                         |
|          | 986 Baton Rouge Lobdell WINDSOR PLACE (190)             |
| Ū