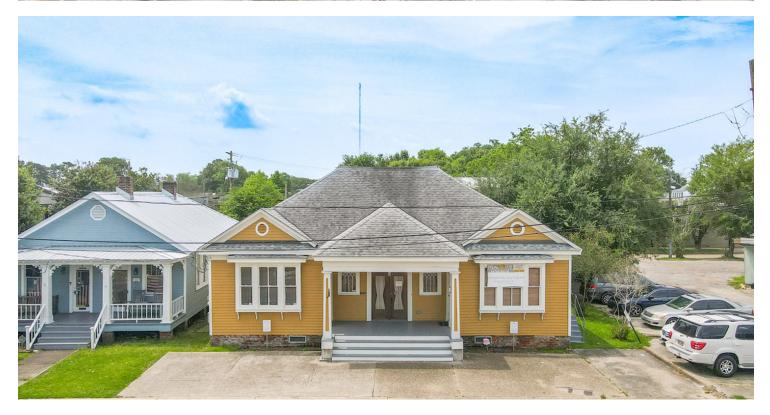

#### **PROPERTY SUMMARY**

- One suite is available in this Government Street office building adjacent to the legendary Frostop Diner in Downtown Baton Rouge.
- Suite B at 436 Government St is ±1,500 SF and consists of 4 private offices, reception area, kitchenette, and 2 restrooms. The suite has been almost completely renovated.
- > Suite A in the building is currently occupied by Pedal Pub.
- Locate your business in the Beauregard Town neighborhood and enjoy all of the amenities and proximity that Downtown Baton Rouge offers.

#### 436 GOVERNMENT ST, BATON ROUGE, LA 70802