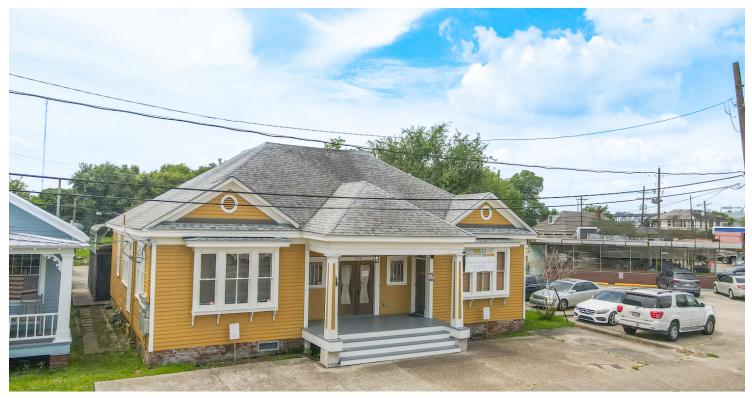

#### **GOVERNMENT STREET OFFICE BY LEGENDARY FROSTOP DINER**

436 GOVERNMENT ST BATON ROUGE, LA 70802

#### **PROPERTY SUMMARY**

- One suite is available in this Government Street office building adjacent to the legendary Frostop Diner in Downtown Baton Rouge.
- Suite B at 436 Government St is ±1,500 SF and consists of 4 private offices, reception area, kitchenette, and 2 restrooms. The suite has been almost completely renovated.
- > Suite A in the building is currently occupied by Pedal Pub.
- Locate your business in the Beauregard Town neighborhood and enjoy all of the amenities and proximity that Downtown Baton Rouge offers.