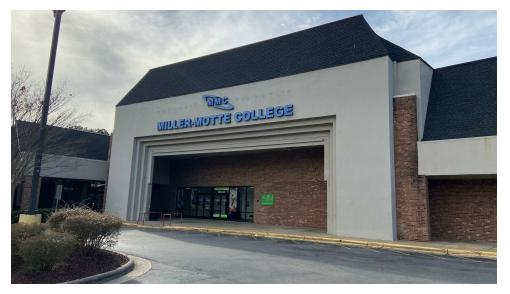

## **PROPERTY OVERVIEW**

Junior Box size space available for sublease in the highly trafficked Tarrymore Square shopping center in Raleigh, NC. Co-tenancy with Badcock Furniture, CitiTrends, and Rainbow. Exceptional signage and good storefront access. Approximately 29,307 square feet are available for sublet with flexible terms and a generous Tenant Improvement allowance. Please call brokers for details.

## **PROPERTY HIGHLIGHTS**

- 29,307 square feet available for sublease
- Excellent signage and storefront visibility
- Flexible terms and tenant improvement allowance
- Highly visible and trafficked location at the signalized corner of Capital Boulevard and New Hope Church
  Road