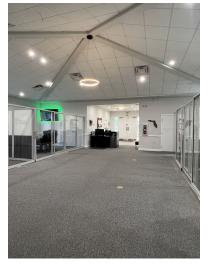

### **PROPERTY HIGHLIGHTS**

• This beautiful office building just recently renovated with great traffic flow at a light on Hwy 475, next to Redeemer School! This office has an executive office suite and a large open multiple office are with glass dividers. The owner built this office for themselves but realized it was hard to have the offices away from their warehouse and yard. The office building also comes with 3.85 acres of cleared land! There is a large break room and 2 huge bathrooms both with ADA accessible stalls. This property will not last long!