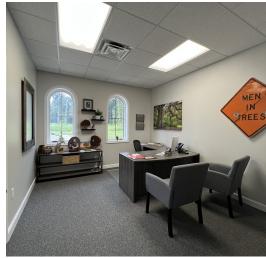

### **PROPERTY HIGHLIGHTS**

• This beautiful office building just recently renovated with great traffic flow at a light on Hwy 475, next to Redeemer School! This office has an executive office suite and a large open multiple office are with glass dividers. The owner built this office for themselves but realized it was hard to have the offices away from their warehouse and yard. The office building also comes with 3.85 acres of cleared land! There is a large break room and 2 huge bathrooms both with ADA accessible stalls. This property will not last long!