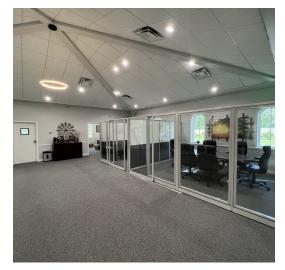

### **PROPERTY HIGHLIGHTS**

• This beautiful office building just recently renovated with great traffic flow at a light on Hwy 475, next to Redeemer School! This office has an executive office suite and a large open multiple office are with glass dividers. The owner built this office for themselves but realized it was hard to have the offices away from their warehouse and yard. The office building also comes with 3.85 acres of cleared land! There is a large break room and 2 huge bathrooms both with ADA accessible stalls. This property will not last long!