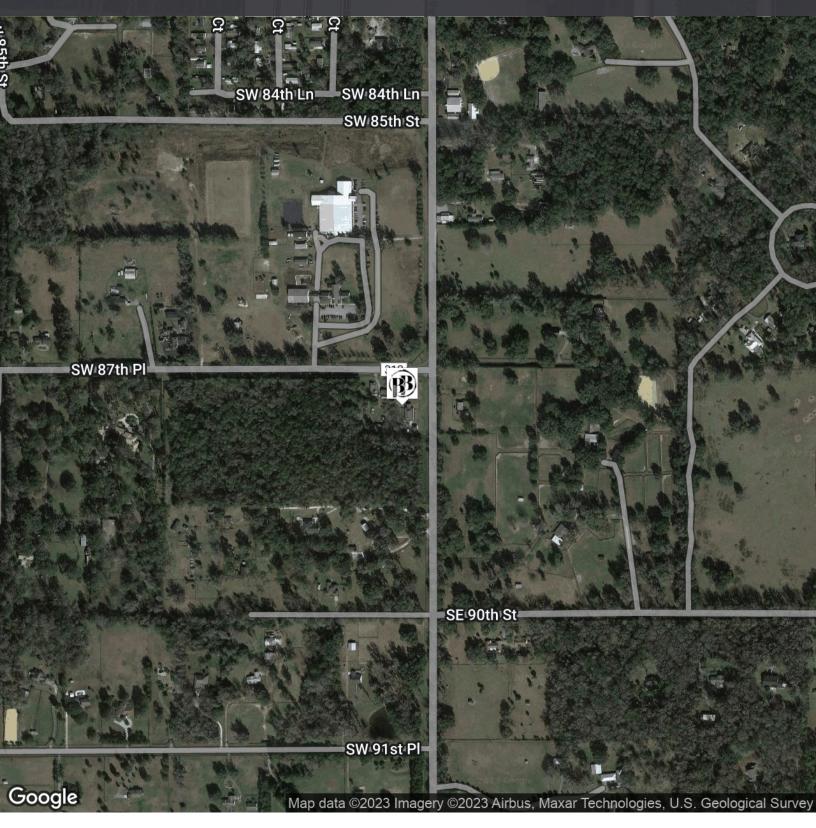

20 Sw 87th Place, Ocala, FL 34476

### **PROPERTY HIGHLIGHTS**

• This beautiful office building just recently renovated with great traffic flow at a light on Hwy 475, next to Redeemer School! This office has an executive office suite and a large open multiple office are with glass dividers. The owner built this office for themselves but realized it was hard to have the offices away from their warehouse and yard. The office building also comes with 3.85 acres of cleared land! There is a large break room and 2 huge bathrooms both with ADA accessible stalls. This property will not last long!