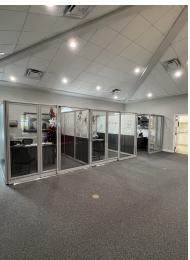

### **PROPERTY HIGHLIGHTS**

• This beautiful office building just recently renovated with great traffic flow at a light on Hwy 475, next to Redeemer School! This office has an executive office suite and a large open multiple office are with glass dividers. The owner built this office for themselves but realized it was hard to have the offices away from their warehouse and yard. The office building also comes with 3.85 acres of cleared land! There is a large break room and 2 huge bathrooms both with ADA accessible stalls. This property will not last long!