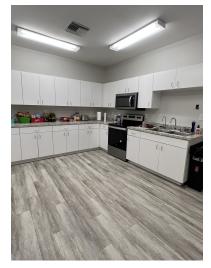

### **PROPERTY HIGHLIGHTS**

• This beautiful office building just recently renovated with great traffic flow at a light on Hwy 475, next to Redeemer School! This office has an executive office suite and a large open multiple office are with glass dividers. The owner built this office for themselves but realized it was hard to have the offices away from their warehouse and yard. The office building also comes with 3.85 acres of cleared land! There is a large break room and 2 huge bathrooms both with ADA accessible stalls. This property will not last long!