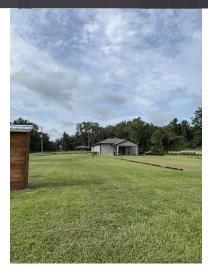

### **PROPERTY HIGHLIGHTS**

• This beautiful office building just recently renovated with great traffic flow at a light on Hwy 475, next to Redeemer School! This office has an executive office suite and a large open multiple office are with glass dividers. The owner built this office for themselves but realized it was hard to have the offices away from their warehouse and yard. The office building also comes with 3.85 acres of cleared land! There is a large break room and 2 huge bathrooms both with ADA accessible stalls. This property will not last long!

### **OFFERING SUMMARY**

| Sale Price:       |          |          | \$599,000  |
|-------------------|----------|----------|------------|
| Lot Size:         |          |          | 3.85 Acres |
| Building Size:    |          |          | 2,600 SF   |
| DEMOGRAPHICS      | 1 MILE   | 3 MILES  | 5 MILES    |
| Total Households  | 301      | 4,268    | 19,633     |
| Total Population  | 625      | 8,397    | 42,823     |
| Average HH Income | \$76,945 | \$70,225 | \$76,028   |