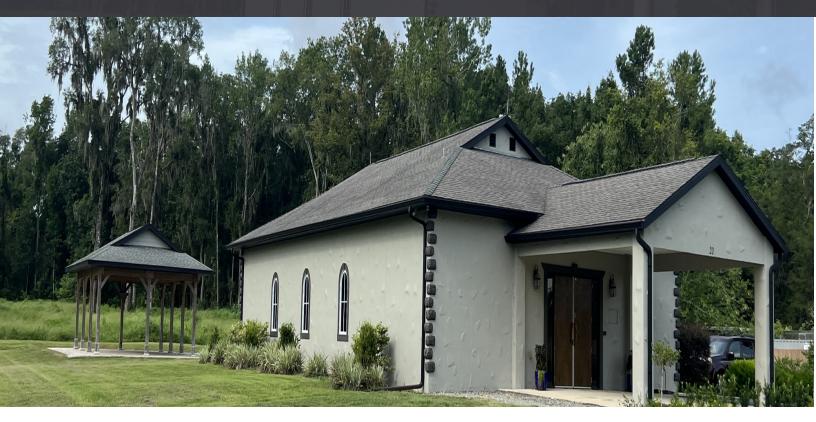

#### PROPERTY DESCRIPTION

Office For Sale

### **PROPERTY HIGHLIGHTS**

• This beautiful office building just recently renovated with great traffic flow at a light on Hwy 475, next to Redeemer School! This office has an executive office suite and a large open multiple office are with glass dividers. The owner built this office for themselves but realized it was hard to have the offices away from their warehouse and yard. The office building also comes with 3.85 acres of cleared land! There is a large break room and 2 huge bathrooms both with ADA accessible stalls. This property will not last long!

### **OFFERING SUMMARY**

| Sale Price:       |          |          | \$599,000  |
|-------------------|----------|----------|------------|
| Lot Size:         |          |          | 3.85 Acres |
| Building Size:    |          |          | 2,600 SF   |
| DEMOGRAPHICS      | 1 MILE   | 3 MILES  | 5 MILES    |
| Total Households  | 301      | 4,268    | 19,633     |
| Total Population  | 625      | 8,397    | 42,823     |
| Average HH Income | \$76,945 | \$70,225 | \$76,028   |