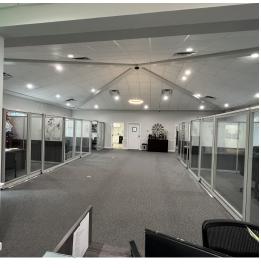

### **PROPERTY HIGHLIGHTS**

• This beautiful office building just recently renovated with great traffic flow at a light on Hwy 475, next to Redeemer School! This office has an executive office suite and a large open multiple office are with glass dividers. The owner built this office for themselves but realized it was hard to have the offices away from their warehouse and yard. The office building also comes with 3.85 acres of cleared land! There is a large break room and 2 huge bathrooms both with ADA accessible stalls. This property will not last long!