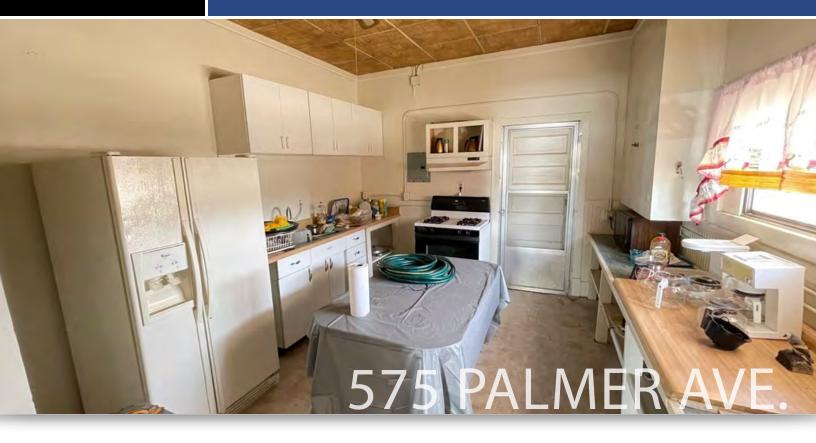

#### **PROPERTY HIGHLIGHTS**

- Incredible Exposure on one of the most trafficked streets in town
- 2,500 SF of 2 levels- Large basement for storage as well
- Hardwood Floors
- Full Kitchen
- Ample Parking
- Basement Storage not counted in Square Footage
- Possible Uses include Retail Uses, Dog Boarding or Kennel, Vet Office,
   Daycare, School, Laundry, Laboratory, Meeting Hall, Library, Church,
   Indoor Recreation, Bar, Restaurant, Pawnshop, Adult Businesses, Dry
   Cleaning, Equipment Rental, Offices.