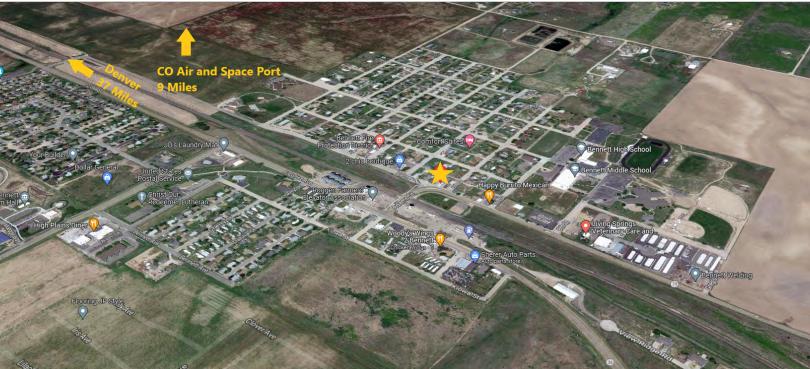

# 2,500 SF Retail/Commercial

575 Palmer Ave. | Bennett, CO 80102

Excellent Exposure & Identity, Ideal For Retail Uses, Meeting Hall Uses, And Commercial Uses

#### **PROPERTY HIGHLIGHTS**

- Incredible Exposure on one of the most trafficked streets in town
- 2,500 SF of 2 levels- Large basement for storage as well
- Hardwood Floors
- Full Kitchen
- Ample Parking
- Basement Storage not counted in Square Footage
- Possible Uses include Retail Uses, Dog Boarding or Kennel, Vet Office,
   Daycare, School, Laundry, Laboratory, Meeting Hall, Library, Church,
   Indoor Recreation, Bar, Restaurant, Pawnshop, Adult Businesses, Dry
   Cleaning, Equipment Rental, Offices.