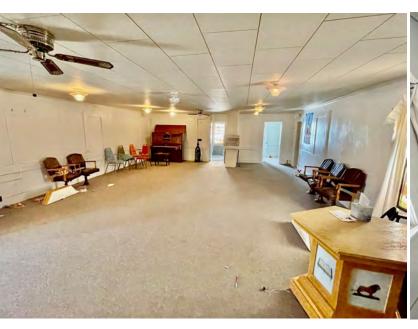

#### **PROPERTY HIGHLIGHTS**

- Incredible Exposure on one of the most trafficked streets in town
- 2,500 SF of 2 levels- Large basement for storage as well
- Hardwood Floors
- Full Kitchen
- Ample Parking
- Basement Storage not counted in Square Footage
- Possible Uses include Retail Uses, Dog Boarding or Kennel, Vet Office,
   Daycare, School, Laundry, Laboratory, Meeting Hall, Library, Church,
   Indoor Recreation, Bar, Restaurant, Pawnshop, Adult Businesses, Dry
   Cleaning, Equipment Rental, Offices.