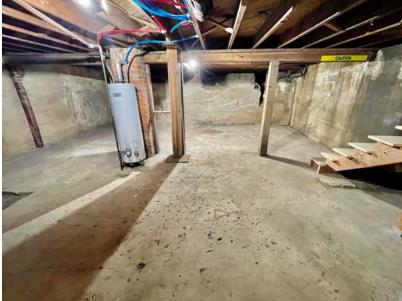

#### **PROPERTY HIGHLIGHTS**

- Incredible Exposure on one of the most trafficked streets in town
- 2,500 SF of 2 levels- Large basement for storage as well
- Hardwood Floors
- Full Kitchen
- Ample Parking
- Basement Storage not counted in Square Footage
- Possible Uses include Retail Uses, Dog Boarding or Kennel, Vet Office,
   Daycare, School, Laundry, Laboratory, Meeting Hall, Library, Church,
   Indoor Recreation, Bar, Restaurant, Pawnshop, Adult Businesses, Dry
   Cleaning, Equipment Rental, Offices.