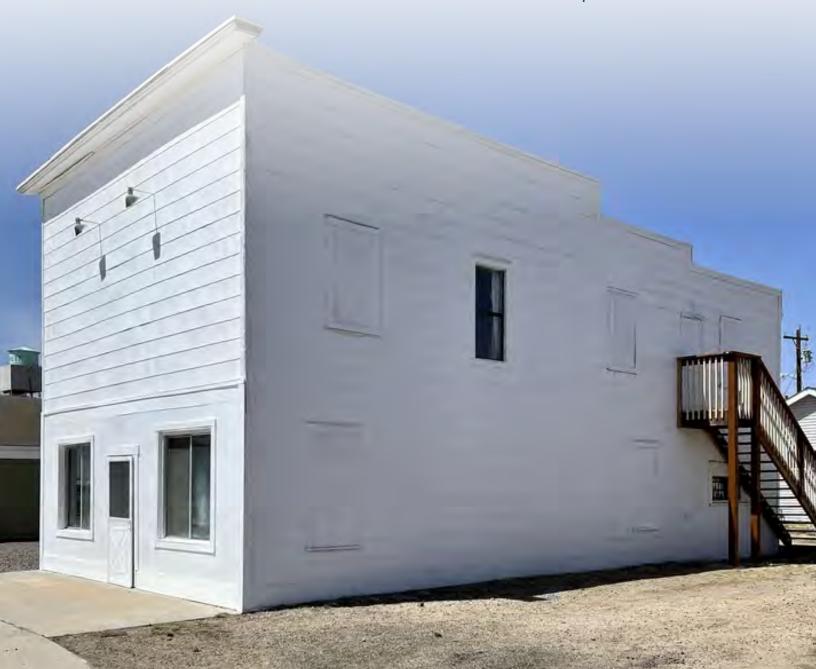

# 2,500 SF Retail/Commercial

575 Palmer Ave. | Bennett, CO 80102

Excellent Exposure & Identity, Ideal For Retail Uses, Meeting Hall Uses, And Commercial Uses

#### **OFFERING SUMMARY**

**Available SF:** 2,500 SF

Lease Rate: \$12.00 SF/yr (MG)

**Lot Size:** 3,763 SF

**Year Built/Renovated:** 1926/2015

**Zoning:** General Commercial

City/County: Bennet/Adams

Ceiling Height: 9.0 FT

#### **PROPERTY HIGHLIGHTS**

- Incredible Exposure on one of the most trafficked streets in town
- 2,500 SF of 2 levels- Large basement for storage as well
- Hardwood Floors
- Full Kitchen
- Ample Parking
- Basement Storage not counted in Square Footage
- Possible Uses include Retail Uses, Dog Boarding or Kennel, Vet Office,
   Daycare, School, Laundry, Laboratory, Meeting Hall, Library, Church,
   Indoor Recreation, Bar, Restaurant, Pawnshop, Adult Businesses, Dry
   Cleaning, Equipment Rental, Offices.