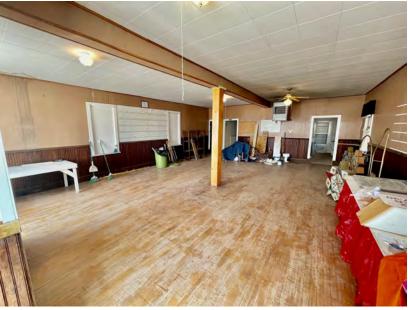

#### **PROPERTY HIGHLIGHTS**

- Incredible Exposure on one of the most trafficked streets in town
- 2,500 SF of 2 levels- Large basement for storage as well
- Hardwood Floors
- Full Kitchen
- Ample Parking
- Basement Storage not counted in Square Footage
- Possible Uses include Retail Uses, Dog Boarding or Kennel, Vet Office,
   Daycare, School, Laundry, Laboratory, Meeting Hall, Library, Church,
   Indoor Recreation, Bar, Restaurant, Pawnshop, Adult Businesses, Dry
   Cleaning, Equipment Rental, Offices.