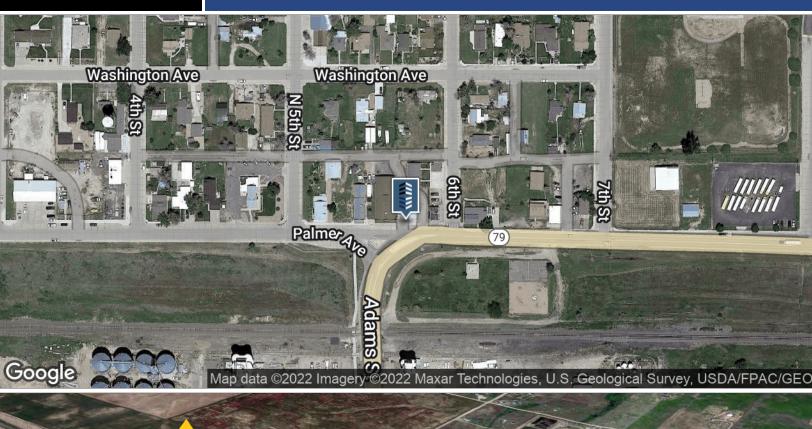

# 2,500 SF Retail/Commercial

575 Palmer Ave. | Bennett, CO 80102

Excellent Exposure & Identity, Ideal For Retail Uses, Meeting Hall Uses, And Commercial Uses

#### **PROPERTY HIGHLIGHTS**

- Incredible Exposure on one of the most trafficked streets in town
- 2,500 SF of 2 levels- Large basement for storage as well
- Hardwood Floors
- Full Kitchen
- Ample Parking
- Basement Storage not counted in Square Footage
- Possible Uses include Retail Uses, Dog Boarding or Kennel, Vet Office,
   Daycare, School, Laundry, Laboratory, Meeting Hall, Library, Church,
   Indoor Recreation, Bar, Restaurant, Pawnshop, Adult Businesses, Dry
   Cleaning, Equipment Rental, Offices.