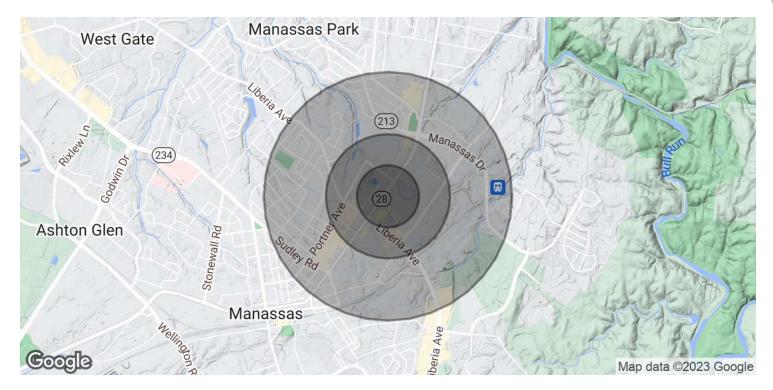

| DEMOGRAPHICS      | 0.25 MILES | 0.5 MILES | 1 MILE   |
|-------------------|------------|-----------|----------|
| Total Households  | 186        | 818       | 4,662    |
| Total Population  | 657        | 2,644     | 13,932   |
| Average HH Income | \$118,799  | \$103,971 | \$89,146 |

8624 Phoenix Dr Upper Level, Manassas, VA 20110

| POPULATION           | 0.25 MILES | 0.5 MILES | 1 MILE |
|----------------------|------------|-----------|--------|
| Total Population     | 657        | 2,644     | 13,932 |
| Average Age          | 31.6       | 32.7      | 33.6   |
| Average Age (Male)   | 29.5       | 31.0      | 31.9   |
| Average Age (Female) | 33.5       | 34.1      | 34.0   |
|                      |            |           |        |
| HOUSEHOLDS & INCOME  | 0.25 MILES | 0.5 MILES | 1 MILE |
| Total Households     | 186        | 818       | 4,662  |

 # of Persons per HH
 3.5
 3.2
 3.0

 Average HH Income
 \$118,799
 \$103,971
 \$89,146

 Average House Value
 \$281,609
 \$308,293
 \$284,913

\* Demographic data derived from 2020 ACS - US Census

We obtained the information above from sources we believe to be reliable. However, we have not verified its accuracy and make no guarantee, warranty or representation about it. It is submitted subject to the possibility of errors, omissions, change of price, rental or other conditions, prior sale, lease or financing, or withdrawal without notice. We include projections, opinions, assumptions or estimates for example only, and they may not represent current or future performance of the property. You and your tax and legal advisors should conduct your own investigation of the property and transaction.