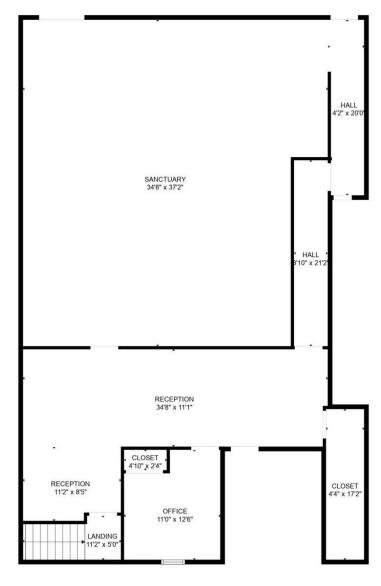

### SECOND FLOOR SANCTUARY SUBLEASE

8624 Phoenix Dr Upper Level, Manassas, VA 20110

FLOOR 2

FLOOR 1

ENTRY 3'5" x 5'5"

> GROSS INTERNAL AREA Below Ground: 59 sq. ft, FLOOR 2: 932 sq. ft EXCLUDED AREAS: SANCTUARY: 1198 sq. ft TOTAL: 991 sq. ft

MEASUREMENTS ARE CALCULATED BY CUBICASA TECHNOLOGY, DEEMED HIGHLY RELIABLE BUT NOT GUARANTEED.

We obtained the information above from sources we believe to be reliable. However, we have not verified its accuracy and make no guarantee, warranty or representation about it. It is submitted subject to the possibility of errors, omissions, change of price, rental or other conditions, prior sale, lease or financing, or withdrawal without notice. We include projections, opinions, assumptions or estimates for example only, and they may not represent current or future performance of the property. You and your tax and legal advisors should conduct your own investigation of the property and transaction.