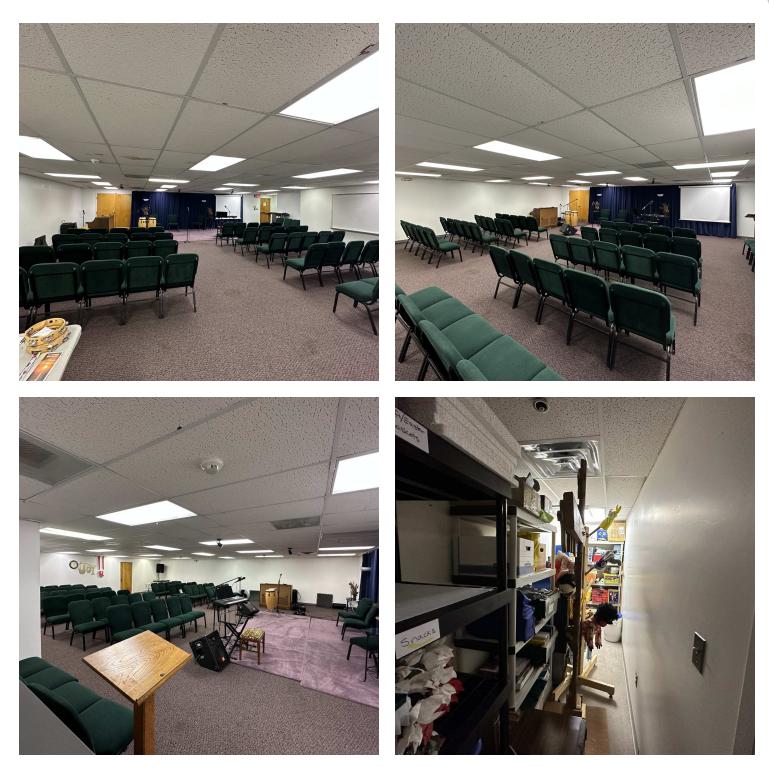

#### **PROPERTY DESCRIPTION**

Second Floor Sanctuary Space ready to go on a sublease to a faith-based organization seeking space. Two small offices and a storage space along with a large worship hall. Shared access to restrooms with lower level occupant.

### SECOND FLOOR SANCTUARY SUBLEASE

8624 Phoenix Dr Upper Level, Manassas, VA 20110

FLOOR 2

FLOOR 1

ENTRY 3'5" x 5'5"

> GROSS INTERNAL AREA Below Ground: 59 sq. ft, FLOOR 2: 932 sq. ft EXCLUDED AREAS: SANCTUARY: 1198 sq. ft TOTAL: 991 sq. ft