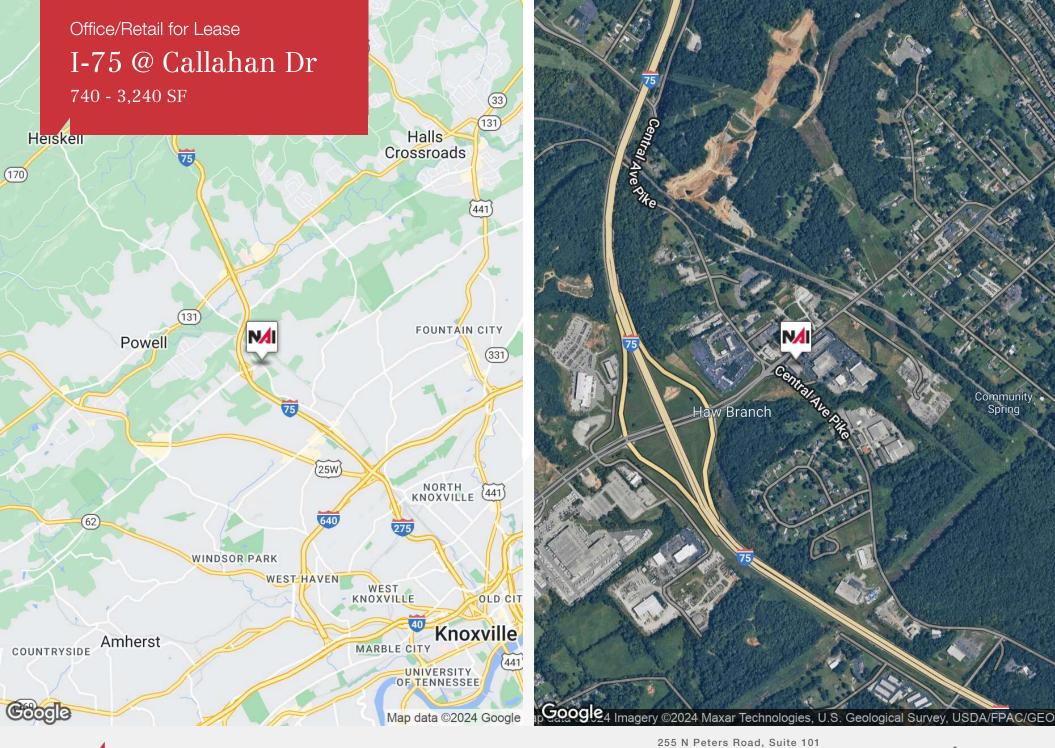

The Arches

6716 Central Ave Pike

Knoxville, TN 37912

| OFFERING SUMMARY |                |  |
|------------------|----------------|--|
| Available SF     | 740 - 3,240 SF |  |
| Lot Size         | 1.37 Acres     |  |
| Building Size    | 29,986 SF      |  |

## For Lease The Arches 740 - 3.240 SF