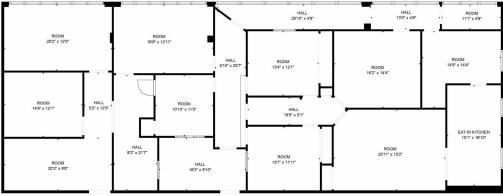

The Arches

6716 Central Ave Pike

Knoxville, TN 37912

| OFFERING SUMMARY |                |  |
|------------------|----------------|--|
| Available SF     | 740 - 3,240 SF |  |
| Lot Size         | 1.37 Acres     |  |
| Building Size    | 29,986 SF      |  |

| OFFERING SUMMARY |               |  |
|------------------|---------------|--|
| Available SF     | 740 - 3,240 S |  |
| Lot Size         | 1.37 Acres    |  |
| Building Size    | 29,986 SF     |  |

- Office/retail spaces available
- Ample parking on both sides
- Great location off I-75/Callahan
- Highly visible from busy intersection
- For more information

## For Lease The Arches 740 - 3.240 SF