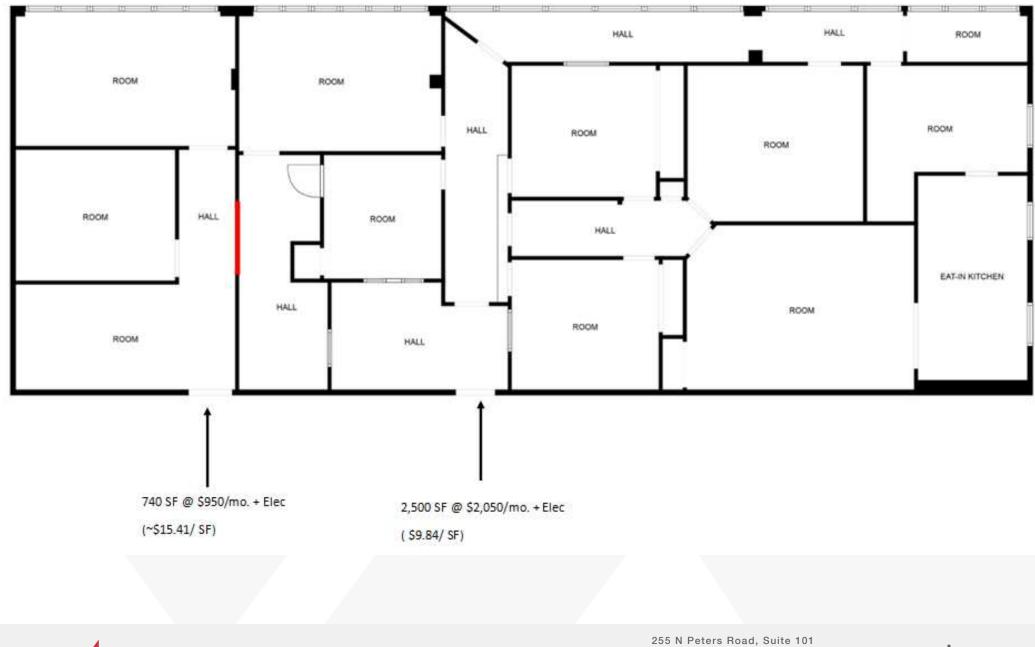

## Suite 16 - Can Be Subdivided - Example:

Koella RM Moore I Peters Road, Suite 101 Knoxville, TN 37923 865 531 6400 tel koellamoore.com

in

Koella RM Moore

- Suite 16 can be leased as whole or subdivide as low as \$950/month for 740 SF of space
- Suite 7 asking \$20/SF full-service gross all

expenses included except janitorial

255 N Peters Road, Suite 101 Knoxville, TN 37923 865 531 6400 tel koellamoore.com