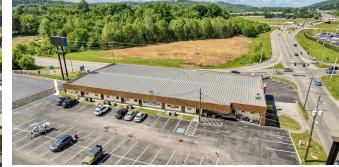

The Arches

6716 Central Ave Pike

Knoxville, TN 37912

| OFFERING SUMMARY |                |  |
|------------------|----------------|--|
| Available SF     | 740 - 3,240 SF |  |
| Lot Size         | 1.37 Acres     |  |
| Building Size    | 29,986 SF      |  |

## For Lease The Arches 740 - 3.240 SF