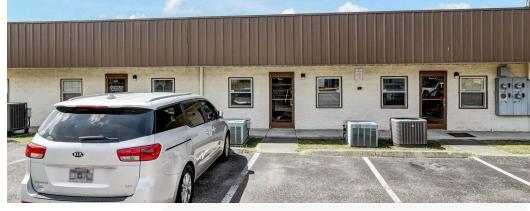

The Arches

6716 Central Ave Pike

Knoxville, TN 37912

| OFFERING SUMMARY |                |  |
|------------------|----------------|--|
| Available SF     | 740 - 3,240 SF |  |
| Lot Size         | 1.37 Acres     |  |
| Building Size    | 29,986 SF      |  |

## For Lease The Arches 740 - 3.240 SF