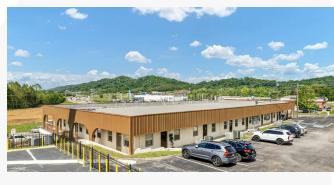

The Arches

6716 Central Ave Pike

Knoxville, TN 37912

| OFFERING SUMMARY |                |  |
|------------------|----------------|--|
| Available SF     | 740 - 3,240 SF |  |
| Lot Size         | 1.37 Acres     |  |
| Building Size    | 29,986 SF      |  |

## For Lease The Arches 740 - 3.240 SF