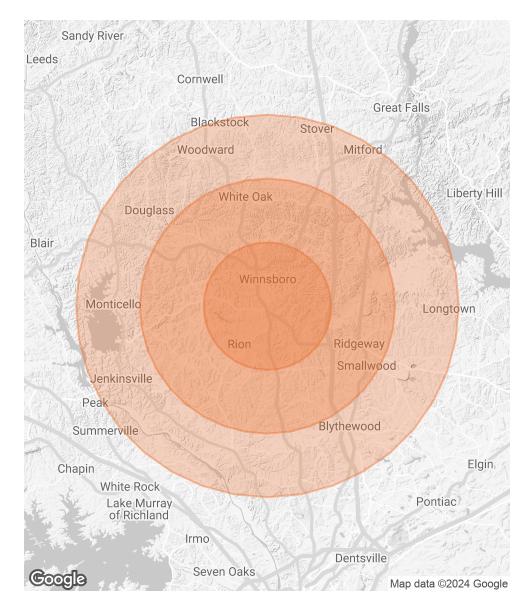

# **DEMOGRAPHICS MAP & REPORT**

| POPULATION           | 5 MILES | 10 MILES | 15 MILES |
|----------------------|---------|----------|----------|
| TOTAL POPULATION     | 8,303   | 16,931   | 46,046   |
| AVERAGE AGE          | 39.2    | 43.5     | 42.6     |
| AVERAGE AGE (MALE)   | 39.4    | 41.8     | 41.7     |
| AVERAGE AGE (FEMALE) | 41.3    | 46.2     | 43.7     |

# HOUSEHOLDS & INCOME 5 MILES 10 MILES 15 MILES

| TOTAL HOUSEHOLDS    | 4,139    | 8,140     | 20,990    |
|---------------------|----------|-----------|-----------|
| # OF PERSONS PER HH | 2.0      | 2.1       | 2.2       |
| AVERAGE HH INCOME   | \$39,882 | \$52,783  | \$69,116  |
| AVERAGE HOUSE VALUE | \$94,696 | \$131,436 | \$188,959 |

<sup>\*</sup> Demographic data derived from 2020 ACS - US Census