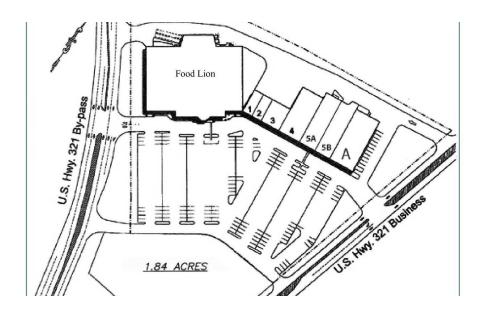

clusive offering - Discover a prime 5,117 SF retail suite available for lease in a well-positioned Food Lion Shopping Center.

Seize this unique opportunity to position your brand in a high-foot-traffic shopping center. Join this dynamic retail environment alongside notable co-tenants like Food Lion, NAPA Auto Parts, Fresenius Medical Care, Essence Event Center, Hanna Beauty Supply, T & V, and China Taste. Enjoy the benefits of ample parking, multiple ingress and egress points, and pylon signage to cater to your business. Nestled in the heart of Winnsboro, SC, this thriving shopping destination marks a pivotal entrance point at the intersection of US-321 BYP and US-321 BUS.

### PROPERTY HIGHLIGHTS

- 5.117 SF Available Suite 5A
- 74,322 SF Neighborhood Center

## **COMPLETE HIGHLIGHTS**





ASHLEY FLOTT
O: 803.900.3050
ashley.flott@svn.com
SC #86000

### PROPERTY HIGHLIGHTS

- 5,117 SF Available Suite 5A
- 74,322 SF Neighborhood Center
- Great visibility
- · Large Pylon Signage on each Side
- Anchored with Well-Known Grocery Gaint, Food Lion
- Renovated 2014/2023
- Central Entrance Point Of Winnsboro, SC
- Located at the intersection of US-321 BYP & US- 321 BUS
- Negotiable Lease Terms
- Average household income (10mi) \$52,783
- Major Fairfield County Employers: Fairfield County School District, Breakthru Beverage, Element TV Company, Fairfield County Government, Isola, MEKRA Lang, BOMAG

# **LOCATION MAP**



ASHLEY FLOTT
O: 803.900.3050
ashley.flott@svn.com

SC #86000

# RETAILER MAP



# **DEMOGRAPHICS MAP & REPORT**

| POPULATION           | 5 MILES | 10 MILES | 15 M