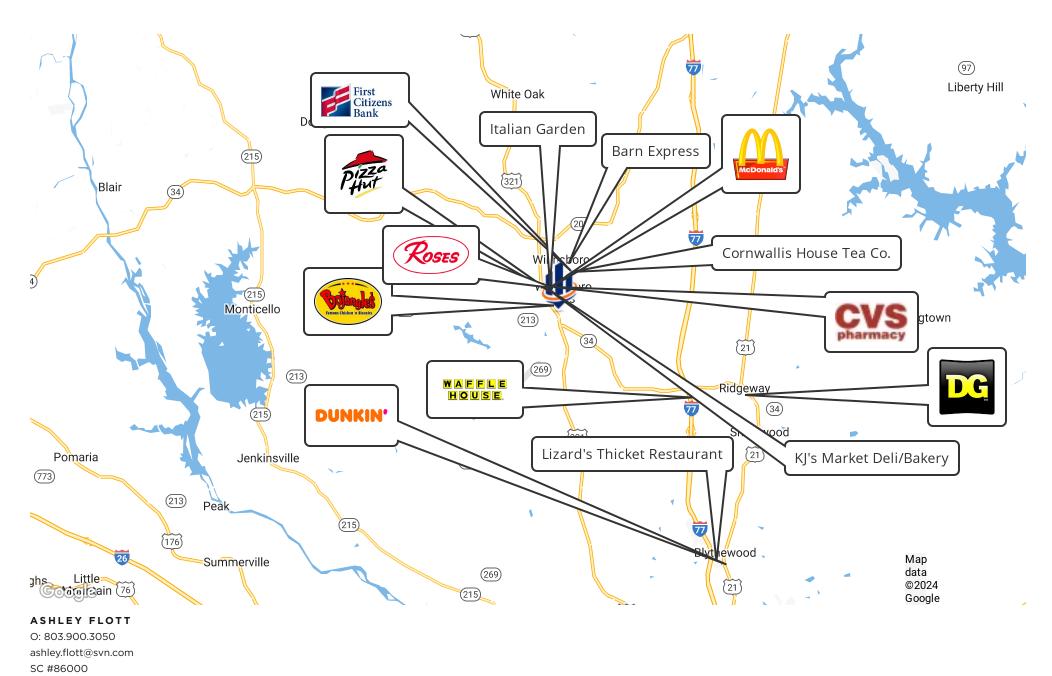

7 SF Available Suite 5A
- 74,322 SF Neighborhood Center

## **COMPLETE HIGHLIGHTS**





ASHLEY FLOTT
O: 803.900.3050
ashley.flott@svn.com
SC #86000

### PROPERTY HIGHLIGHTS

- 5,117 SF Available Suite 5A
- 74,322 SF Neighborhood Center
- Great visibility
- · Large Pylon Signage on each Side
- Anchored with Well-Known Grocery Gaint, Food Lion
- Renovated 2014/2023
- Central Entrance Point Of Winnsboro, SC
- Located at the intersection of US-321 BYP & US- 321 BUS
- Negotiable Lease Terms
- Average household income (10mi) \$52,783
- Major Fairfield County Employers: Fairfield County School District, Breakthru Beverage, Element TV Company, Fairfield County Government, Isola, MEKRA Lang, BOMAG

# **LOCATION MAP**



ASHLEY FLOTT
O: 803.900.3050
ashley.flott@svn.com

SC #86000

# RETAILER MAP



# **DEMOGRAPHICS MAP & REPORT**

| POPULATION           | 5 MILES | 10 MILES | 15 MILES |
|----------------------|---------|----------|----------|
| TOTAL POPULATION     | 8,303   | 16,931   | 46,046   |
| AVERAGE AGE          | 39.2    | 43.5     | 42.6     |
| AVERAGE AGE (MALE)   | 39.4    | 41.8     | 41.7     |
| AVERAGE AGE (FEMALE) | 41.3    | 46.2     | 43.7     |

# HOUSEHOLDS & INCOME 5 MILES 10 MILES 15 MILES

| TOTAL HOUSEHOLDS    | 4,139    | 8,140     | 20,990    |
|---------------------|----------|-----------|-----------|
| # OF PERSONS PER HH | 2.0      | 2.1       | 2.2       |
| AVERAGE HH INCOME   | \$39,882 | \$52,783  | \$69,116  |
| AVERAGE HOUSE VALUE | \$94,696 | \$131,436 | \$188,959 |

<sup>\*</sup> Demographic data derived from 2020 ACS - US Census



### **ASH