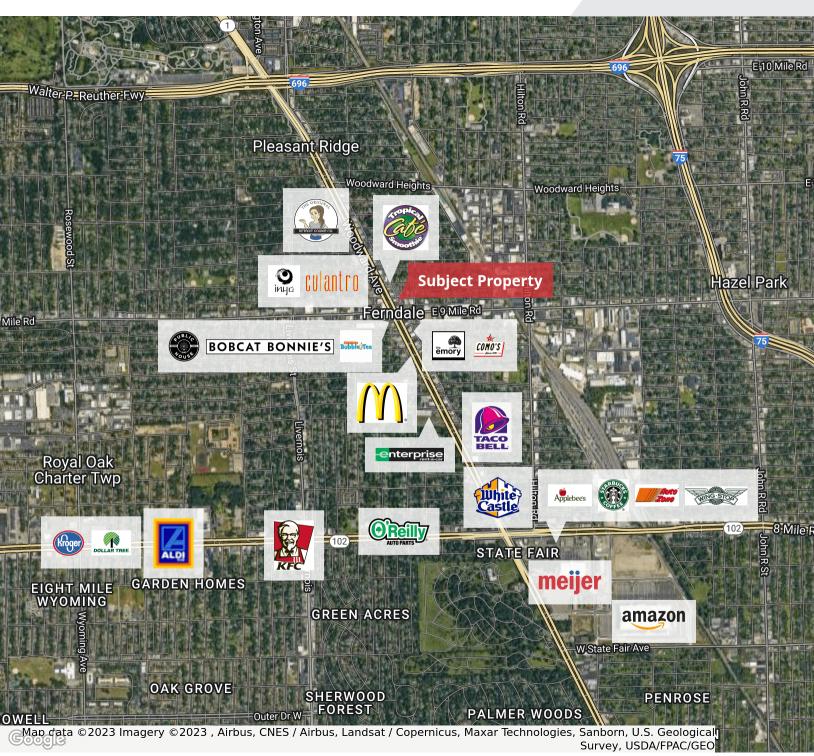

#### **Property Highlights**

- Danny's Irish Bar
- Kitchen with Full Bar
- Business with Liquor License Available for Purchase
- · Heart of Downtown Ferndale
- Woodward Avenue