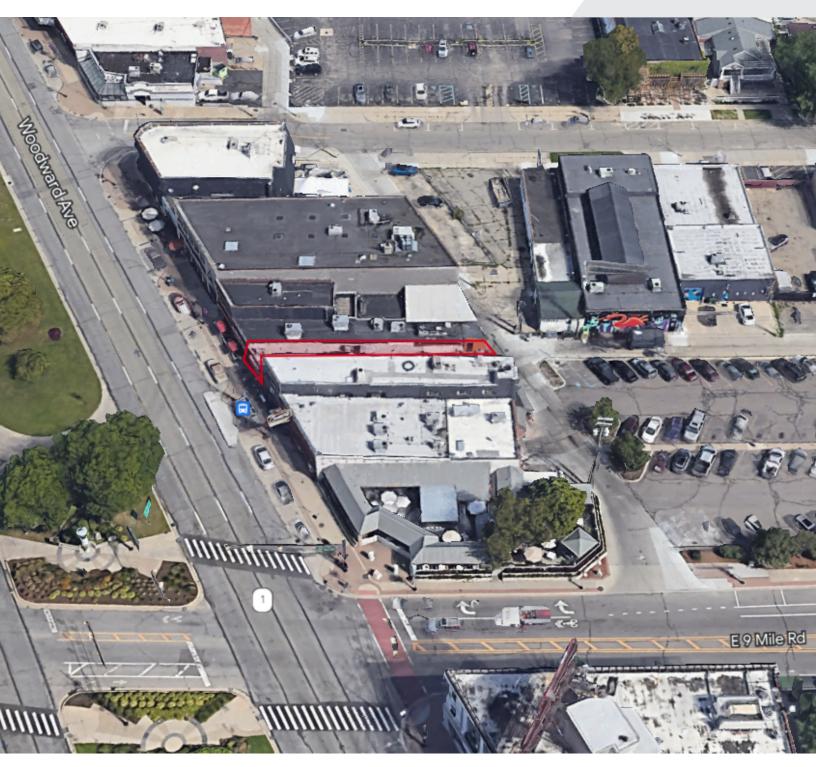

# Danny's Irish Pub

22824 Woodward Ferndale, Michigan 48226

#### **Property Highlights**

- Danny's Irish Bar
- Kitchen with Full Bar
- Business with Liquor License Available for Purchase
- · Heart of Downtown Ferndale
- Woodward Avenue