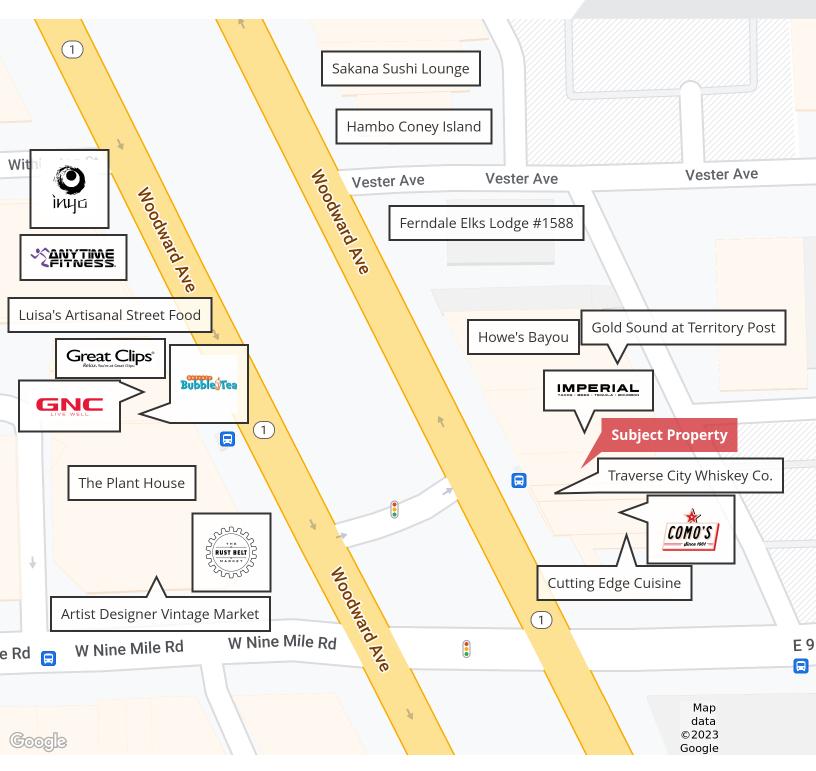

#### **Property Highlights**

- Danny's Irish Bar
- Kitchen with Full Bar
- Business with Liquor License Available for Purchase
- · Heart of Downtown Ferndale
- Woodward Avenue