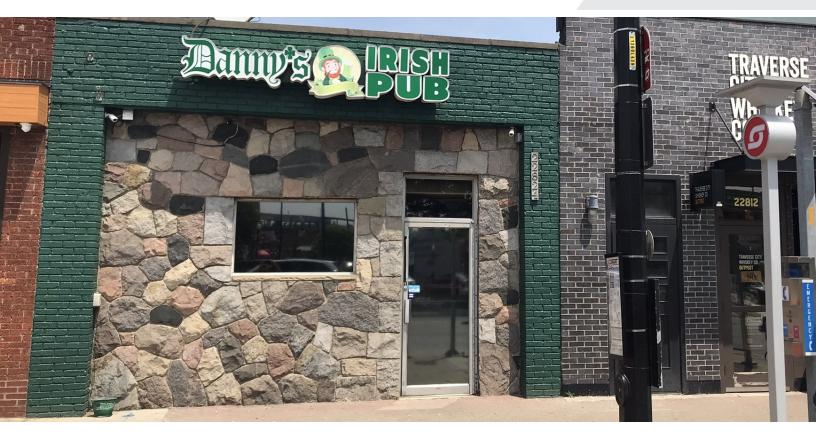

### **FOR LEASE**

# Danny's Irish Pub

22824 Woodward Ferndale, Michigan 48226

#### **Property Highlights**

- Danny's Irish Bar
- Kitchen with Full Bar
- Business with Liquor License Available for Purchase
- · Heart of Downtown Ferndale
- Woodward Avenue