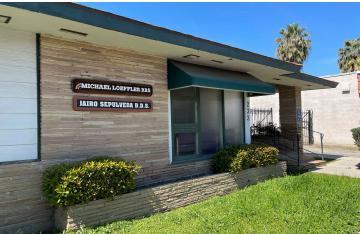

#### PROPERTY DESCRIPTION

 $\pm 3,000$  SF freestanding office building with private parking on a  $\pm 0.258$  acre lot. As a current dental office, Suite 233 of  $\pm 2,000$  SF offers an open layout which has a receptionist area, (3) operatory rooms, (2) business offices, an open kitchen area, (3) restrooms, & multiple storage closet spaces. Suite 231 offers an open layout with receptionist area, private offices, small kitchen area, & restrooms. The exterior features a private garage with access to a fenced private rear parking lot with (2) shaded structures. Space is in well maintained condition, offering endless potential for the interior to easily be molded to the next occupants desired layout. Located on the corner of S Mirage Ave offering outstanding frontage and visibility.