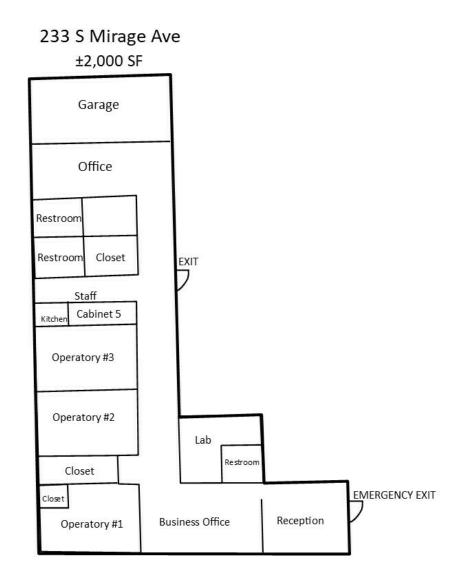

#### PROPERTY DESCRIPTION

 $\pm 3,000$  SF freestanding office building with private parking on a  $\pm 0.258$  acre lot. As a current dental office, Suite 233 of  $\pm 2,000$  SF offers an open layout which has a receptionist area, (3) operatory rooms, (2) business offices, an open kitchen area, (3) restrooms, & multiple storage closet spaces. Suite 231 offers an open layout with receptionist area, private offices, small kitchen area, & restrooms. The exterior features a private garage with access to a fenced private rear parking lot with (2) shaded structures. Space is in well maintained condition, offering endless potential for the interior to easily be molded to the next occupants desired layout. Located on the corner of S Mirage Ave offering outstanding frontage and visibility.