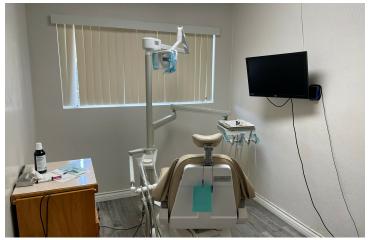

#### PROPERTY DESCRIPTION

 $\pm 3,000$  SF freestanding office building with private parking on a  $\pm 0.258$  acre lot. As a current dental office, Suite 233 of  $\pm 2,000$  SF offers an open layout which has a receptionist area, (3) operatory rooms, (2) business offices, an open kitchen area, (3) restrooms, & multiple storage closet spaces. Suite 231 offers an open layout with receptionist area, private offices, small kitchen area, & restrooms. The exterior features a private garage with access to a fenced private rear parking lot with (2) shaded structures. Space is in well maintained condition, offering endless potential for the interior to easily be molded to the next occupants desired layout. Located on the corner of S Mirage Ave offering outstanding frontage and visibility.