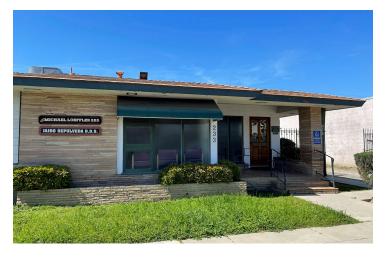

#### PROPERTY DESCRIPTION

 $\pm 3,000$  SF freestanding office building with private parking on a  $\pm 0.258$  acre lot. As a current dental office, Suite 233 of  $\pm 2,000$  SF offers an open layout which has a receptionist area, (3) operatory rooms, (2) business offices, an open kitchen area, (3) restrooms, & multiple storage closet spaces. Suite 231 offers an open layout with receptionist area, private offices, small kitchen area, & restrooms. The exterior features a private garage with access to a fenced private rear parking lot with (2) shaded structures. Space is in well maintained condition, offering endless potential for the interior to easily be molded to the next occupants desired layout. Located on the corner of S Mirage Ave offering outstanding frontage and visibility.