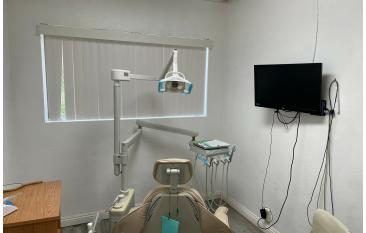

#### PROPERTY DESCRIPTION

 $\pm 3,000$  SF freestanding office building with private parking on a  $\pm 0.258$  acre lot. As a current dental office, Suite 233 of  $\pm 2,000$  SF offers an open layout which has a receptionist area, (3) operatory rooms, (2) business offices, an open kitchen area, (3) restrooms, & multiple storage closet spaces. Suite 231 offers an open layout with receptionist area, private offices, small kitchen area, & restrooms. The exterior features a private garage with access to a fenced private rear parking lot with (2) shaded structures. Space is in well maintained condition, offering endless potential for the interior to easily be molded to the next occupants desired layout. Located on the corner of S Mirage Ave offering outstanding frontage and visibility.