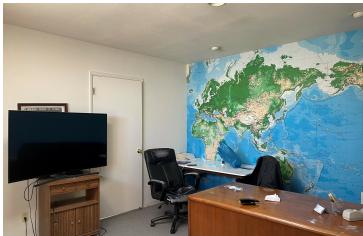

#### PROPERTY DESCRIPTION

 $\pm 3,000$  SF freestanding office building with private parking on a  $\pm 0.258$  acre lot. As a current dental office, Suite 233 of  $\pm 2,000$  SF offers an open layout which has a receptionist area, (3) operatory rooms, (2) business offices, an open kitchen area, (3) restrooms, & multiple storage closet spaces. Suite 231 offers an open layout with receptionist area, private offices, small kitchen area, & restrooms. The exterior features a private garage with access to a fenced private rear parking lot with (2) shaded structures. Space is in well maintained condition, offering endless potential for the interior to easily be molded to the next occupants desired layout. Located on the corner of S Mirage Ave offering outstanding frontage and visibility.