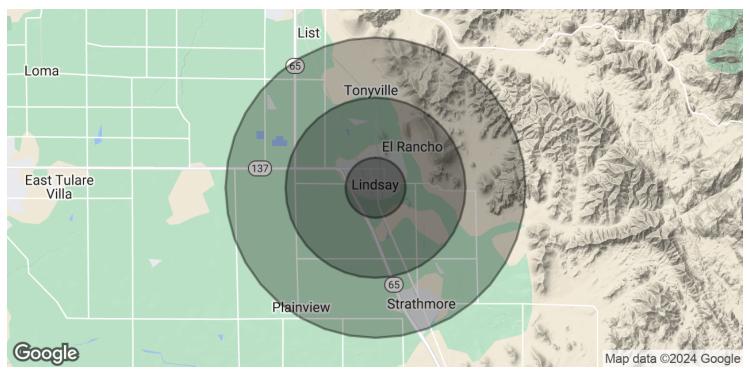

# MEDICAL OFFICE BUILDING IN LINDSAY, CA

231 S Mirage Ave, Lindsay, CA 93247

| POPULATION           | 1 MILE    | 3 MILES   | 5 MILES   |
|----------------------|-----------|-----------|-----------|
| Total Population     | 9,117     | 15,630    | 21,843    |
| Average Age          | 30.4      | 34.3      | 36.2      |
| Average Age (Male)   | 30.4      | 32.9      | 33.1      |
| Average Age (Female) | 32.0      | 35.0      | 36.5      |
|                      |           |           |           |
| HOUSEHOLDS & INCOME  | 1 MILE    | 3 MILES   | 5 MILES   |
| Total Households     | 2,815     | 4,967     | 7,009     |
| # of Persons per HH  | 3.2       | 3.1       | 3.1       |
| Average HH Income    | \$42,216  | \$46,344  | \$45,822  |
| Average House Value  | \$207,889 | \$203,395 | \$200,386 |
|                      |           |           |           |
| ETHNICITY (%)        | 1 MILE    | 3 MILES   | 5 MILES   |
| Hispanic             | 87.7%     | 83.5%     | 80.3%     |