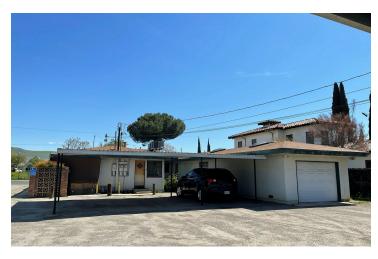

#### PROPERTY DESCRIPTION

 $\pm 3,000$  SF freestanding office building with private parking on a  $\pm 0.258$  acre lot. As a current dental office, Suite 233 of  $\pm 2,000$  SF offers an open layout which has a receptionist area, (3) operatory rooms, (2) business offices, an open kitchen area, (3) restrooms, & multiple storage closet spaces. Suite 231 offers an open layout with receptionist area, private offices, small kitchen area, & restrooms. The exterior features a private garage with access to a fenced private rear parking lot with (2) shaded structures. Space is in well maintained condition, offering endless potential for the interior to easily be molded to the next occupants desired layout. Located on the corner of S Mirage Ave offering outstanding frontage and visibility.

This property is located on the Northwest corner of S Mirage St & E Apia St in Lindsay, CA. The property is North of E Apia St, South of E Lewis St, West of S Elmwood Ave and East of S Mirage Ave. Surrounding tenants include McDonalds, Burger King, Starbucks, Dollar General, Taco Bell, Auto Zone, Savemart, Dollar Tree, Valero, Fastrip, Tonys Pizza, Bank of the Sierra, Arco, Bob's Drive In, Primos Tacos, & many others!