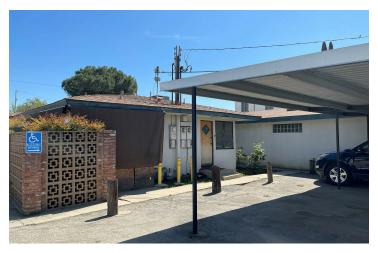

#### PROPERTY DESCRIPTION

 $\pm 3,000$  SF freestanding office building with private parking on a  $\pm 0.258$  acre lot. As a current dental office, Suite 233 of  $\pm 2,000$  SF offers an open layout which has a receptionist area, (3) operatory rooms, (2) business offices, an open kitchen area, (3) restrooms, & multiple storage closet spaces. Suite 231 offers an open layout with receptionist area, private offices, small kitchen area, & restrooms. The exterior features a private garage with access to a fenced private rear parking lot with (2) shaded structures. Space is in well maintained condition, offering endless potential for the interior to easily be molded to the next occupants desired layout. Located on the corner of S Mirage Ave offering outstanding frontage and visibility.