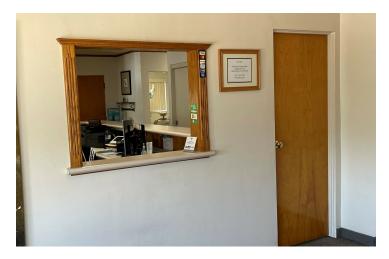

#### PROPERTY DESCRIPTION

 $\pm 3,000$  SF freestanding office building with private parking on a  $\pm 0.258$  acre lot. As a current dental office, Suite 233 of  $\pm 2,000$  SF offers an open layout which has a receptionist area, (3) operatory rooms, (2) business offices, an open kitchen area, (3) restrooms, & multiple storage closet spaces. Suite 231 offers an open layout with receptionist area, private offices, small kitchen area, & restrooms. The exterior features a private garage with access to a fenced private rear parking lot with (2) shaded structures. Space is in well maintained condition, offering endless potential for the interior to easily be molded to the next occupants desired layout. Located on the corner of S Mirage Ave offering outstanding frontage and visibility.