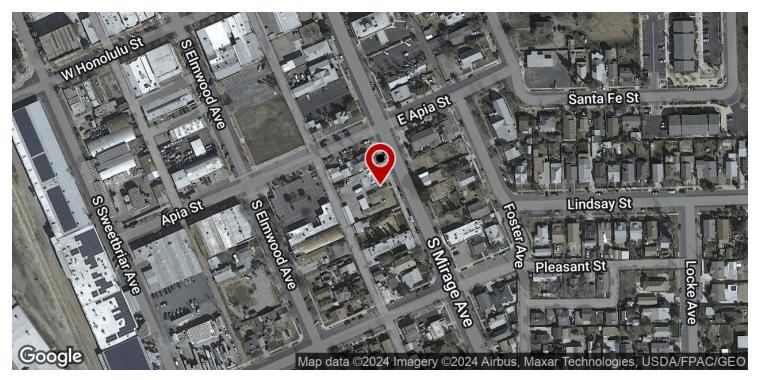

# MEDICAL OFFICE BUILDING IN LINDSAY, CA

231 S Mirage Ave, Lindsay, CA 93247

Sale Price

\$330,000

APN: 205-235-004

Cross Streets: S Mirage & E Apia St

This property is located on the Northwest corner of S Mirage St & E Apia St in Lindsay, CA. The property is North of E Apia St, South of E Lewis St, West of S Elmwood Ave and East of S Mirage Ave. Surrounding tenants include McDonalds, Burger King, Starbucks, Dollar General, Taco Bell, Auto Zone, Savemart, Dollar Tree, Valero, Fastrip, Tonys Pizza, Bank of the Sierra, Arco, Bob's Drive In, Primos Tacos, & many others!