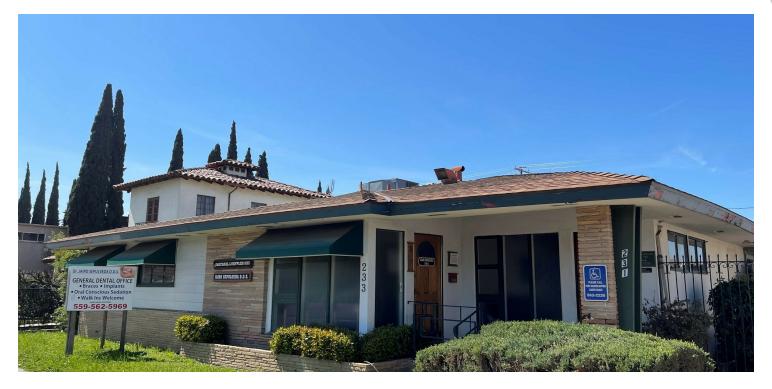

# MEDICAL OFFICE BUILDING IN LINDSAY, CA

231 S Mirage Ave, Lindsay, CA 93247

Sale Price

\$330,000

#### PROPERTY HIGHLIGHTS

- (2) Suites Consisting of ±2,000 & ±1,000 SF w/ Signage
- · Great SBA Loan Candidate With \$33K Down
- · Operating Rooms, Private Offices, Reception, & Private Garage
- · Both Suites Are Currently Occupied | Call Agent For Details
- Well-Known Freestanding Building w/ Private Parking
- Private Rear Fenced Parking Lot w/ Shaded Structures
- Upside in Leasing Potential or Owner/User Occupancy
- Excellent Presence Surrounded with Quality Tenants
- Ample Private Parking w/ Mirage Street Frontage
- ±96,764 Residents Within 10-Mile Radius
- Convenient Location Between CA-65 & CA-137
- Ethernet/Phone Cabling Throughout & Wireless Internet Ready
- Reasonable Seller Financing Terms Available w/ 25% Down

#### PROPERTY DESCRIPTION

 $\pm 3,000$  SF freestanding office building with private parking on a  $\pm 0.258$  acre lot. As a current dental office, Suite 233 of  $\pm 2,000$  SF offers an open layout which has a receptionist area, (3) operatory rooms, (2) business offices, an open kitchen area, (3) restrooms, & multiple storage closet spaces. Suite 231 offers an open layout with receptionist area, private offices, small kitchen area, & restrooms. The exterior features a private garage with access to a fenced private rear parking lot with (2) shaded structures. Space is in well maintained condition, offering endless potential for the interior to easily be molded to the next occupants desired layout. Located on the corner of S Mirage Ave offering outstanding frontage and visibility.