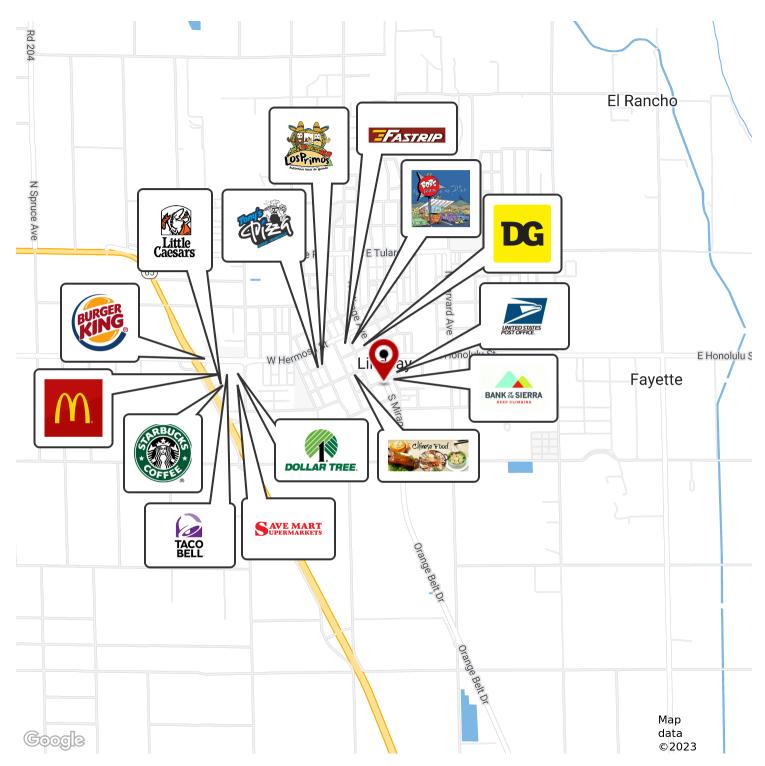

This property is located on the Northwest corner of S Mirage St & E Apia St in Lindsay, CA. The property is North of E Apia St, South of E Lewis St, West of S Elmwood Ave and East of S Mirage Ave. Surrounding tenants include McDonalds, Burger King, Starbucks, Dollar General, Taco Bell, Auto Zone, Savemart, Dollar Tree, Valero, Fastrip, Tonys Pizza, Bank of the Sierra, Arco, Bob's Drive In, Primos Tacos, & many others!