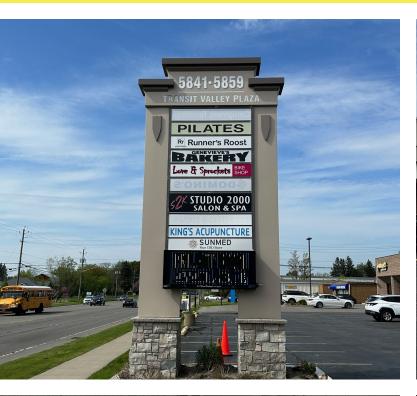

### PROPERTY OVERVIEW

5857 Transit Road, situated in the Transit Valley Plaza. This location is suitable for any type of retail, medical, office, or restaurant uses with ample parking. Plaza tenants include Runner's Roost, Studio 2000 Hair Salon, Yolo's Restaurant & Lounge, King Wellness, Genevieve's Cheesecakes & Bake Shop, Kings Acupuncture and Fitness Institute. 1,420+/- SF space available. Pylon signage is available at the street and signage above each individual space. Nets are approximately \$3.85+/- SF.