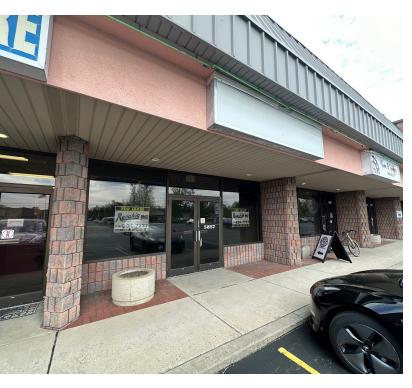

### PROPERTY OVERVIEW

5857 Transit Road, situated in the Transit Valley Plaza. This location is suitable for any type of retail, medical, office, or restaurant uses with ample parking. Plaza tenants include Runner's Roost, Studio 2000 Hair Salon, Yolo's Restaurant & Lounge, King Wellness, Genevieve's Cheesecakes & Bake Shop, Kings Acupuncture and Fitness Institute. 1,420+/- SF space available. Pylon signage is available at the street and signage above each individual space. Nets are approximately \$3.85+/- SF.

#### PROPERTY HIGHLIGHTS

- Excellent Location / Heavy Traffic Area
- 1,420+/- SF Space Available
- Ample Parking
- Highly Visible Location

RICK RECCKIO 716.998.4422 rick@recckio.com **4455 TRANSIT ROAD, SUITE 3B** Williamsville, NY 14221 (O) 716.631.5555 // (F) 716.632.6666 www.recckio.com