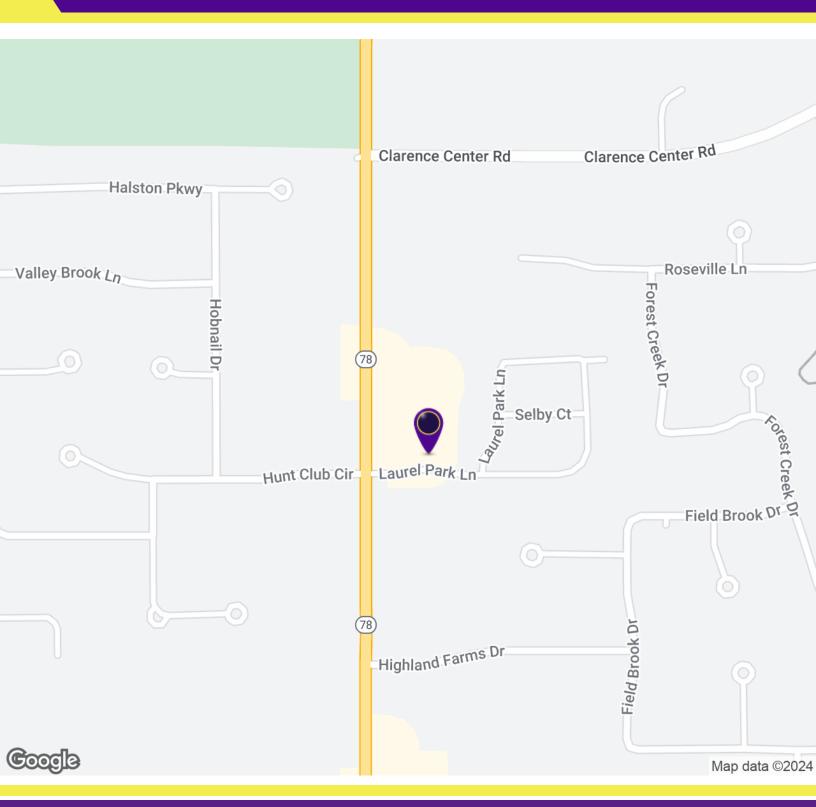

5857 Transit Road, East Amherst, NY 14051

### **LOCATION OVERVIEW**

Located on Transit Road in the Transit Valley Plaza this heavy traffic area is ideal for any business. This property has 436 feet of frontage as well as two curb cuts for easy access in and out of the property. Great visibility on Transit Road, East Amherst, NY. Between Roll Road and Clarence Center Road. High traffic count. Just minutes from Transit Middle School, Super Walmart, Wegman's Foods, Tops Super Market, Kohl's, Target, Lowe's, Home Depot, Best Buy, and the Eastern Hills Mall.