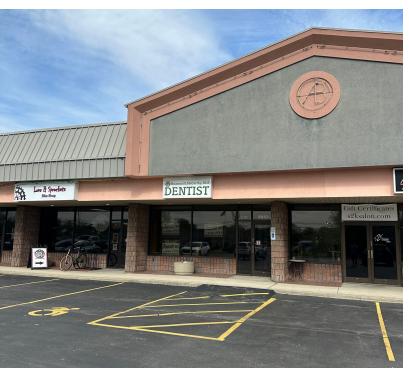

### PROPERTY OVERVIEW

5853 Transit Road, former dental office currently available. Situated in the Transit Valley Plaza. This location is suitable for any type of retail, medical, office, or restaurant uses with ample parking. Plaza tenants include Runner's Roost, Studio 2000 Hair Salon, Yolo's Restaurant & Lounge, King Wellness, Genevieve's Cheesecakes & Bake Shop, Kings Acupuncture and Fitness Institute. 1,420+/- SF space available. Pylon signage is available at the street and signage above each individual space. Nets are approximately \$3.85+/-SF.