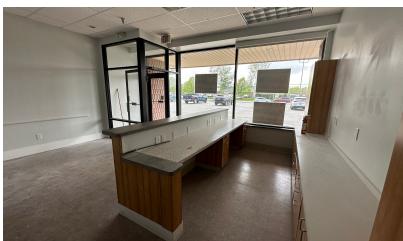

### PROPERTY OVERVIEW

5853 Transit Road, former dental office currently available. Situated in the Transit Valley Plaza. This location is suitable for any type of retail, medical, office, or restaurant uses with ample parking. Plaza tenants include Runner's Roost, Studio 2000 Hair Salon, Yolo's Restaurant & Lounge, King Wellness, Genevieve's Cheesecakes & Bake Shop, Kings Acupuncture and Fitness Institute. 1,420+/- SF space available. Pylon signage is available at the street and signage above each individual space. Nets are approximately \$3.85+/-SF.

#### PROPERTY HIGHLIGHTS

- Excellent Location / Heavy Traffic Area
- 1,420+/- SF Space Available
- Ample Parking
- Highly Visible Location

RICK RECCKIO 716.998.4422 rick@recckio.com **4455 TRANSIT ROAD, SUITE 3B** Williamsville, NY 14221 (O) 716.631.5555 // (F) 716.632.6666 www.recckio.com