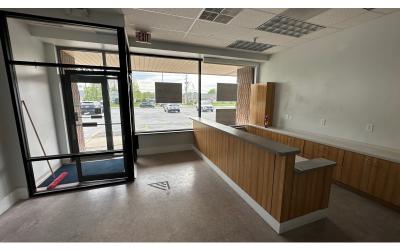

### PROPERTY OVERVIEW

5853 Transit Road, former dental office currently available. Situated in the Transit Valley Plaza. This location is suitable for any type of retail, medical, office, or restaurant uses with ample parking. Plaza tenants include Runner's Roost, Studio 2000 Hair Salon, Yolo's Restaurant & Lounge, King Wellness, Genevieve's Cheesecakes & Bake Shop, Kings Acupuncture and Fitness Institute. 1,420+/- SF space available. Pylon signage is available at the street and signage above each individual space. Nets are approximately \$3.85+/-SF.

#### PROPERTY HIGHLIGHTS

- Excellent Location / Heavy Traffic Area
- 1,420+/- SF Space Available
- Ample Parking
- Highly Visible Location

RICK RECCKIO 716.998.4422 rick@recckio.com **4455 TRANSIT ROAD, SUITE 3B** Williamsville, NY 14221 (O) 716.631.5555 // (F) 716.632.6666 www.recckio.com