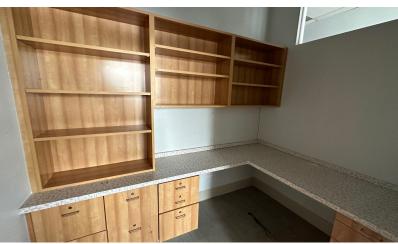

### PROPERTY OVERVIEW

5853 Transit Road, former dental office currently available. Situated in the Transit Valley Plaza. This location is suitable for any type of retail, medical, office, or restaurant uses with ample parking. Plaza tenants include Runner's Roost, Studio 2000 Hair Salon, Yolo's Restaurant & Lounge, King Wellness, Genevieve's Cheesecakes & Bake Shop, Kings Acupuncture and Fitness Institute. 1,420+/- SF space available. Pylon signage is available at the street and signage above each individual space. Nets are approximately \$3.85+/-SF.

#### PROPERTY HIGHLIGHTS

- Excellent Location / Heavy Traffic Area
- 1,420+/- SF Space Available
- Ample Parking
- Highly Visible Location

RICK RECCKIO 716.998.4422 rick@recckio.com **4455 TRANSIT ROAD, SUITE 3B** Williamsville, NY 14221 (O) 716.631.5555 // (F) 716.632.6666 www.recckio.com