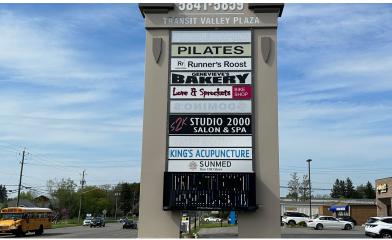

### PROPERTY OVERVIEW

5853 Transit Road, former dental office currently available. Situated in the Transit Valley Plaza. This location is suitable for any type of retail, medical, office, or restaurant uses with ample parking. Plaza tenants include Runner's Roost, Studio 2000 Hair Salon, Yolo's Restaurant & Lounge, King Wellness, Genevieve's Cheesecakes & Bake Shop, Kings Acupuncture and Fitness Institute. 1,420+/- SF space available. Pylon signage is available at the street and signage above each individual space. Nets are approximately \$3.85+/-SF.