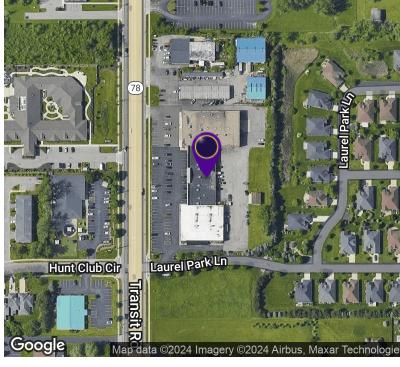

5853 & 5857 Transit Road, East Amherst, NY 14051

#### LOCATION OVERVIEW

Located on Transit Road in the Transit Valley Plaza this heavy traffic area is ideal for any business. This property has 436 feet of frontage as well as two curb cuts for easy access in and out of the property. Great visibility on Transit Road, East Amherst, NY. Between Roll Road and Clarence Center Road. High traffic count. Just minutes from Transit Middle School, Super Walmart, Wegman's Foods, Tops Super Market, Kohl's, Target, Lowe's, Home Depot, Best Buy, and the Eastern Hills Mall.