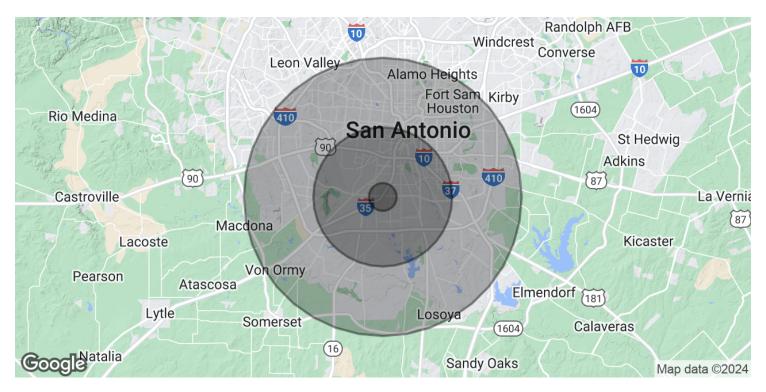

Additional Photos

Location Map

Demographics Map & Report

| POPULATION           | 1 MILE   | 5 MILES   | 10 MILES  |
|----------------------|----------|-----------|-----------|
| Total Population     | 16,294   | 256,576   | 749,460   |
| Average Age          | 38.8     | 34.6      | 34.3      |
| Average Age (Male)   | 36.4     | 33.2      | 33.0      |
| Average Age (Female) | 43.3     | 36.5      | 35.9      |
|                      |          |           |           |
| HOUSEHOLDS & INCOME  | 1 MILE   | 5 MILES   | 10 MILES  |
| Total Households     | 4,666    | 82,477    | 253,082   |
| # of Persons per HH  | 3.5      | 3.1       | 3.0       |
| Average HH Income    | \$46,772 | \$45,355  | \$53,889  |
| Average House Value  | \$83,255 | \$102,374 | \$133,325 |

<sup>\*</sup> Demographic data derived from 2020 ACS - US Census