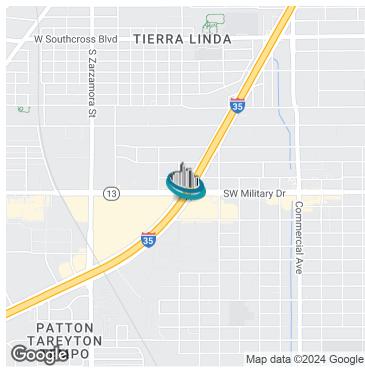

Additional Photos

Location Map

Demographics Map & Report

| POPULATION           | 1 MILE   | 5 MILES   | 10 MILES  |
|----------------------|----------|-----------|-----------|
| Total Population     | 16,294   | 256,576   | 749,460   |
| Average Age          | 38.8     | 34.6      | 34.3      |
| Average Age (Male)   | 36.4     | 33.2      | 33.0      |
| Average Age (Female) | 43.3     | 36.5      | 35.9      |
|                      |          |           |           |
| HOUSEHOLDS & INCOME  | 1 MILE   | 5 MILES   | 10 MILES  |
| Total Households     | 4,666    | 82,477    | 253,082   |
| # of Persons per HH  | 3.5      | 3.1       | 3.0       |
| Average HH Income    | \$46,772 | \$45,355  | \$53,889  |
| Average House Value  | \$83,255 | \$102,374 | \$133,325 |