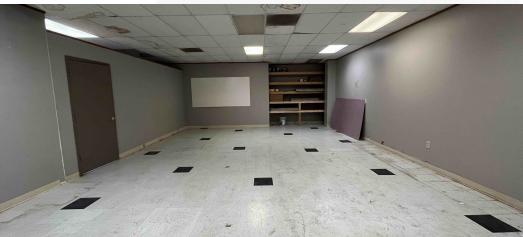

## **Property Features**

- · Hard-to-find flex warehouse ideal for an owner/user and can be a single or multi-tenant building
- · Conveniently located in the heart of Omaha's Industrial Corridor with direct access to I-80
- 3-phase power
- Floor drains
- 4 dock-high doors, 2 drive-in doors
- Current gym tenant on a month-to-month lease

## **Building Details**

| Building Size             | 13,350 SF                            | Lot Size |
|---------------------------|--------------------------------------|----------|
| No. Grade<br>Level Doors  | 2                                    | Zoning   |
| No. Dock<br>High Doors    | 4                                    |          |
| Minimum<br>Ceiling Height | 14'                                  |          |
| Office Space              | 2,500 SF                             |          |
| Number of<br>Floors       | 1                                    |          |
| Year Built                | 1977                                 |          |
| Year<br>Renovated         | 2014                                 |          |
| Power<br>Description      | 3-phase                              |          |
| Roof                      | Metal                                |          |
| Floor Drains              | Yes                                  |          |
| HVAC                      | A/C, Forced Air, and<br>Radiant Heat |          |