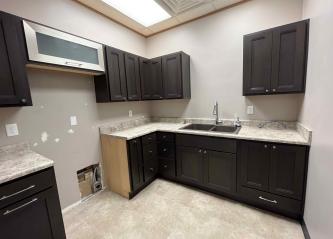

## **Property Features**

- · Hard-to-find flex warehouse ideal for an owner/user and can be a single or multi-tenant building
- · Conveniently located in the heart of Omaha's Industrial Corridor with direct access to I-80
- 3-phase power
- Floor drains
- 4 dock-high doors, 2 drive-in doors
- Current gym tenant on a month-to-month lease

## **Building Details**

| Building Size             | 13,350 SF                            | Lot Size |
|---------------------------|--------------------------------------|----------|
| No. Grade<br>Level Doors  | 2                                    | Zoning   |
| No. Dock<br>High Doors    | 4                                    |          |
| Minimum<br>Ceiling Height | 14'                                  |          |
| Office Space              | 2,500 SF                             |          |
| Number of<br>Floors       | 1                                    |          |
| Year Built                | 1977                                 |          |
| Year<br>Renovated         | 2014                                 |          |
| Power<br>Description      | 3-phase                              |          |
| Roof                      | Metal                                |          |
| Floor Drains              | Yes                                  |          |
| HVAC                      | A/C, Forced Air, and<br>Radiant Heat |          |