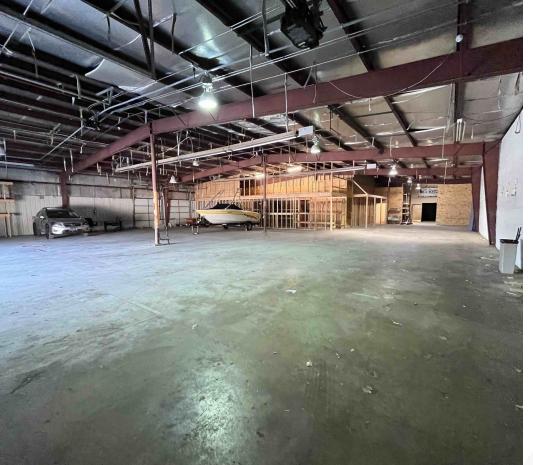

## **Property Features**

- · Hard-to-find flex warehouse ideal for an owner/user and can be a single or multi-tenant building
- · Conveniently located in the heart of Omaha's Industrial Corridor with direct access to I-80
- 3-phase power
- Floor drains
- 4 dock-high doors, 2 drive-in doors
- Current gym tenant on a month-to-month lease

## **Building Details**

| Building Size             | 13,350 SF                            | Lot Size |
|---------------------------|--------------------------------------|----------|
| No. Grade<br>Level Doors  | 2                                    | Zoning   |
| No. Dock<br>High Doors    | 4                                    |          |
| Minimum<br>Ceiling Height | 14'                                  |          |
| Office Space              | 2,500 SF                             |          |
| Number of<br>Floors       | 1                                    |          |
| Year Built                | 1977                                 |          |
| Year<br>Renovated         | 2014                                 |          |
| Power<br>Description      | 3-phase                              |          |
| Roof                      | Metal                                |          |
| Floor Drains              | Yes                                  |          |
| HVAC                      | A/C, Forced Air, and<br>Radiant Heat |          |