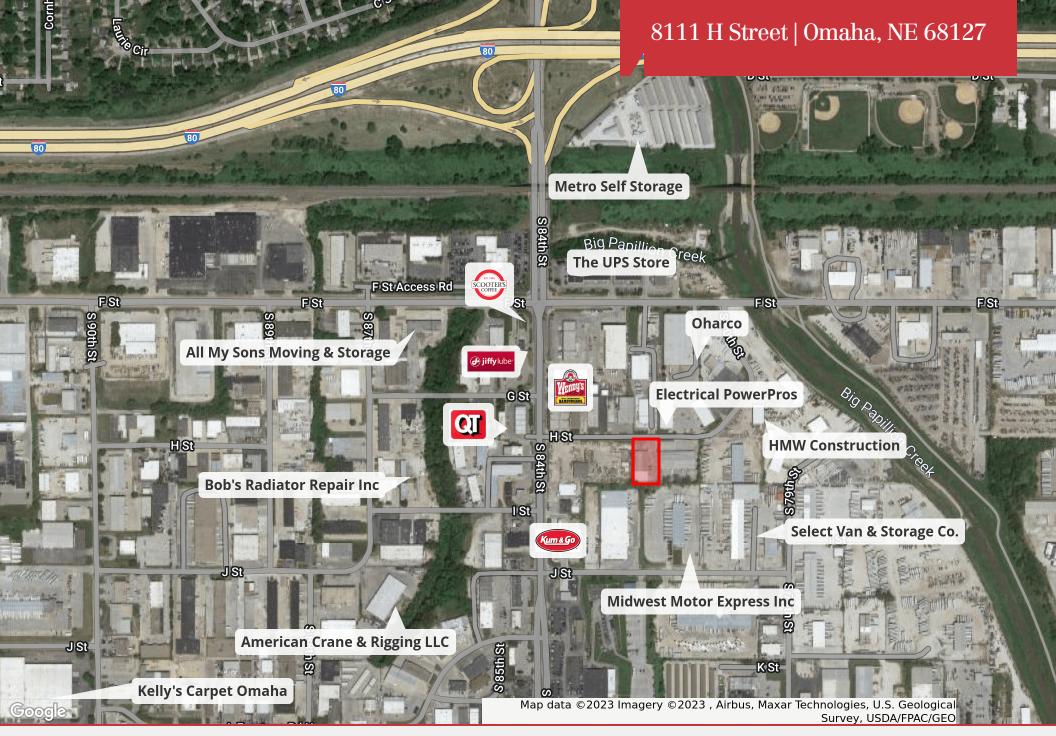

## 8111 H Street | Omaha, NE 68127

## Location Details

| Market                | Greater Omaha             |
|-----------------------|---------------------------|
| Submarket             | Donlee Industrial<br>Park |
| Cross Streets         | 84th & H                  |
| County                | Douglas                   |
| Nearest<br>Interstate | I-80                      |