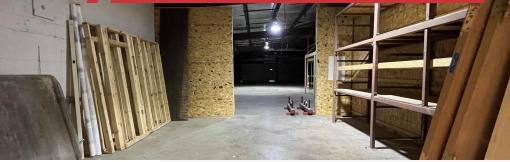

## **Property Features**

- · Hard-to-find flex warehouse ideal for an owner/user and can be a single or multi-tenant building
- · Conveniently located in the heart of Omaha's Industrial Corridor with direct access to I-80
- 3-phase power
- Floor drains
- 4 dock-high doors, 2 drive-in doors
- Current gym tenant on a month-to-month lease

## **Building Details**

| Building Size             | 13,350 SF                            | Lot Size |
|---------------------------|--------------------------------------|----------|
| No. Grade<br>Level Doors  | 2                                    | Zoning   |
| No. Dock<br>High Doors    | 4                                    |          |
| Minimum<br>Ceiling Height | 14'                                  |          |
| Office Space              | 2,500 SF                             |          |
| Number of<br>Floors       | 1                                    |          |
| Year Built                | 1977                                 |          |
| Year<br>Renovated         | 2014                                 |          |
| Power<br>Description      | 3-phase                              |          |
| Roof                      | Metal                                |          |
| Floor Drains              | Yes                                  |          |
| HVAC                      | A/C, Forced Air, and<br>Radiant Heat |          |