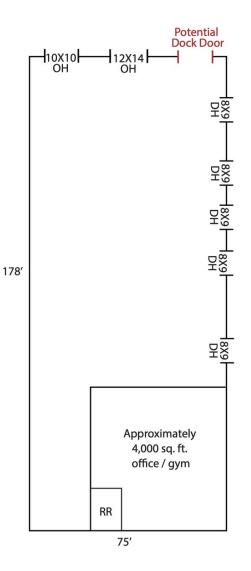

## **Property Features**

- · Hard-to-find flex warehouse ideal for an owner/user and can be a single or multi-tenant building
- · Conveniently located in the heart of Omaha's Industrial Corridor with direct access to I-80
- 3-phase power
- Floor drains
- 4 dock-high doors, 2 drive-in doors
- Current gym tenant on a month-to-month lease

## **Building Details**

| Building Size             | 13,350 SF                            | Lot Size |
|---------------------------|--------------------------------------|----------|
| No. Grade<br>Level Doors  | 2                                    | Zoning   |
| No. Dock<br>High Doors    | 4                                    |          |
| Minimum<br>Ceiling Height | 14'                                  |          |
| Office Space              | 2,500 SF                             |          |
| Number of<br>Floors       | 1                                    |          |
| Year Built                | 1977                                 |          |
| Year<br>Renovated         | 2014                                 |          |
| Power<br>Description      | 3-phase                              |          |
| Roof                      | Metal                                |          |
| Floor Drains              | Yes                                  |          |
| HVAC                      | A/C, Forced Air, and<br>Radiant Heat |          |

#### Not to Scale