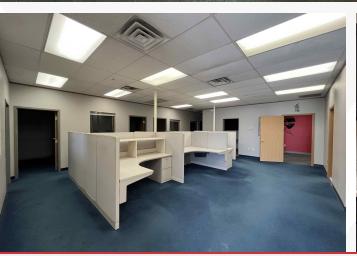

## **Property Features**

- · Hard-to-find flex warehouse ideal for an owner/user and can be a single or multi-tenant building
- · Conveniently located in the heart of Omaha's Industrial Corridor with direct access to I-80
- 3-phase power
- Floor drains
- 4 dock-high doors, 2 drive-in doors
- Current gym tenant on a month-to-month lease

## **Building Details**

| Building Size             | 13,350 SF                            | Lot Size |
|---------------------------|--------------------------------------|----------|
| No. Grade<br>Level Doors  | 2                                    | Zoning   |
| No. Dock<br>High Doors    | 4                                    |          |
| Minimum<br>Ceiling Height | 14'                                  |          |
| Office Space              | 2,500 SF                             |          |
| Number of<br>Floors       | 1                                    |          |
| Year Built                | 1977                                 |          |
| Year<br>Renovated         | 2014                                 |          |
| Power<br>Description      | 3-phase                              |          |
| Roof                      | Metal                                |          |
| Floor Drains              | Yes                                  |          |
| HVAC                      | A/C, Forced Air, and<br>Radiant Heat |          |