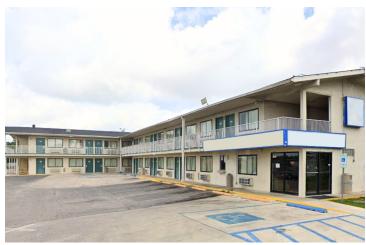

#### **PROPERTY OVERVIEW**

Tabani Realty is pleased to present the Econo Lodge in San Antonio, Texas, located directly on I-35 in the Northeast Submarket of San Antonio. The hotel asset has 113 guestrooms in varying room types and is listed at \$35,300 per key. The Econo Lodge is positioned in a high-traffic area with a 10-minute drive from the San Antonio Airport and a 15-minute drive from Downtown San Antonio.

9503 N Interstate 35, San Antonio, TX 78233

Additional Photos

9503 N Interstate 35, San Antonio, TX 78233

Location Map

9503 N Interstate 35, San Antonio, TX 78233

Demographics Map & Report

| POPULATION           | 0.5 MILES | 1 MILE    | 1.5 MILES |
|----------------------|-----------|-----------|-----------|
| Total Population     | 1,552     | 7,163     | 22,957    |
| Average Age          | 35.1      | 36.8      | 36.1      |
| Average Age (Male)   | 32.5      | 33.9      | 33.0      |
| Average Age (Female) | 35.6      | 38.1      | 38.4      |
|                      |           |           |           |
| HOUSEHOLDS & INCOME  | 0.5 MILES | 1 MILE    | 1.5 MILES |
| Total Households     | 522       | 2,557     | 9,027     |
| # of Persons per HH  | 3.0       | 2.8       | 2.5       |
| Average HH Income    | \$58,226  | \$59,957  | \$53,961  |
| Average House Value  | \$129,282 | \$137,674 | \$131,418 |