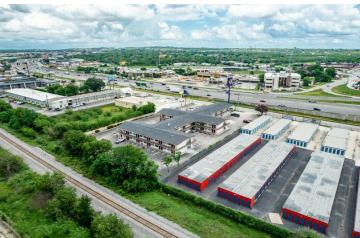

9503 N Interstate 35, San Antonio, TX 78233

Additional Photos

9503 N Interstate 35, San Antonio, TX 78233

Location Map

9503 N Interstate 35, San Antonio, TX 78233

Demographics Map & Report

| POPULATION           | 0.5 MILES | 1 MILE    | 1.5 MILES |
|----------------------|-----------|-----------|-----------|
| Total Population     | 1,552     | 7,163     | 22,957    |
| Average Age          | 35.1      | 36.8      | 36.1      |
| Average Age (Male)   | 32.5      | 33.9      | 33.0      |
| Average Age (Female) | 35.6      | 38.1      | 38.4      |
|                      |           |           |           |
| HOUSEHOLDS & INCOME  | 0.5 MILES | 1 MILE    | 1.5 MILES |
| Total Households     | 522       | 2,557     | 9,027     |
| # of Persons per HH  | 3.0       | 2.8       | 2.5       |
| Average HH Income    | \$58,226  | \$59,957  | \$53,961  |
| Average House Value  | \$129,282 | \$137,674 | \$131,418 |