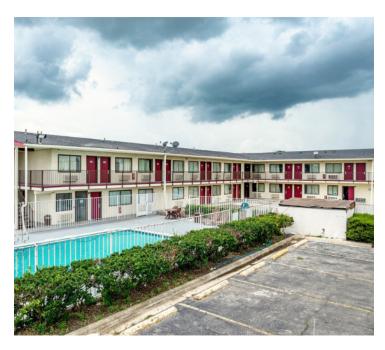

9503 N Interstate 35, San Antonio, TX 78233

Additional Photos

9503 N Interstate 35, San Antonio, TX 78233

Location Map

9503 N Interstate 35, San Antonio, TX 78233

Demographics Map & Report

| POPULATION           | 0.5 MILES | 1 MILE    | 1.5 MILES |
|----------------------|-----------|-----------|-----------|
| Total Population     | 1,552     | 7,163     | 22,957    |
| Average Age          | 35.1      | 36.8      | 36.1      |
| Average Age (Male)   | 32.5      | 33.9      | 33.0      |
| Average Age (Female) | 35.6      | 38.1      | 38.4      |
|                      |           |           |           |
| HOUSEHOLDS & INCOME  | 0.5 MILES | 1 MILE    | 1.5 MILES |
| Total Households     | 522       | 2,557     | 9,027     |
| # of Persons per HH  | 3.0       | 2.8       | 2.5       |
| Average HH Income    | \$58,226  | \$59,957  | \$53,961  |
| Average House Value  | \$129,282 | \$137,674 | \$131,418 |