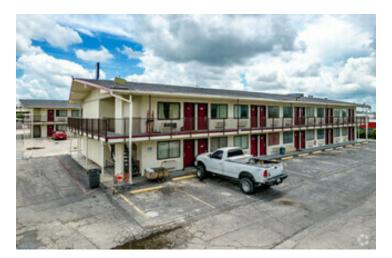

9503 N Interstate 35, San Antonio, TX 78233

Additional Photos

9503 N Interstate 35, San Antonio, TX 78233

Location Map

9503 N Interstate 35, San Antonio, TX 78233

Demographics Map & Report

| POPULATION           | 0.5 MILES | 1 MILE    | 1.5 MILES |
|----------------------|-----------|-----------|-----------|
| Total Population     | 1,552     | 7,163     | 22,957    |
| Average Age          | 35.1      | 36.8      | 36.1      |
| Average Age (Male)   | 32.5      | 33.9      | 33.0      |
| Average Age (Female) | 35.6      | 38.1      | 38.4      |
|                      |           |           |           |
| HOUSEHOLDS & INCOME  | 0.5 MILES | 1 MILE    | 1.5 MILES |
| Total Households     | 522       | 2,557     | 9,027     |
| # of Persons per HH  | 3.0       | 2.8       | 2.5       |
| Average HH Income    | \$58,226  | \$59,957  | \$53,961  |
| Average House Value  | \$129,282 | \$137,674 | \$131,418 |