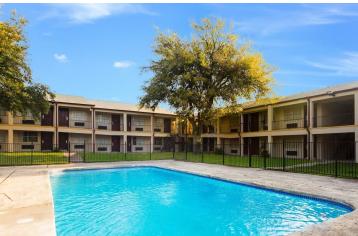

#### **PROPERTY OVERVIEW**

We are pleased to present the Red Roof Inn located in Temple, TX, listed exclusively with Tabani Realty. The 41,264 SF hotel has 100 rooms and is offered at \$45K per key and a 10% current cap rate. The Red Roof Inn sits on 3.38 acres which is also included in the sale.

The Red Roof Inn is located on the south side of Temple, Texas, and is approximately one hour and 20 minutes north of Austin, Texas, and 2 hours south of Dallas, Texas. The hotel is near many restaurants, retail shops, and medical centers. The Red Roof Inn is also right next to Temple College. The property is also a 10-minute drive from Draughon-Miller Central Texas Regional Airport (TPL).

## **PROPERTY HIGHLIGHTS**

- Offered at 9.29% current cap rate
- 110 rooms offered at \$45K per room
- Excellent location near Temple Collge, Baylor Scott & White Medical Center, and the Temple V.A. Hospital
- Surrounded by a variety of restaurants and local attractions
- Located off of US 190 with easy access to Interstate 35 (I-35)
- Great guest reviews