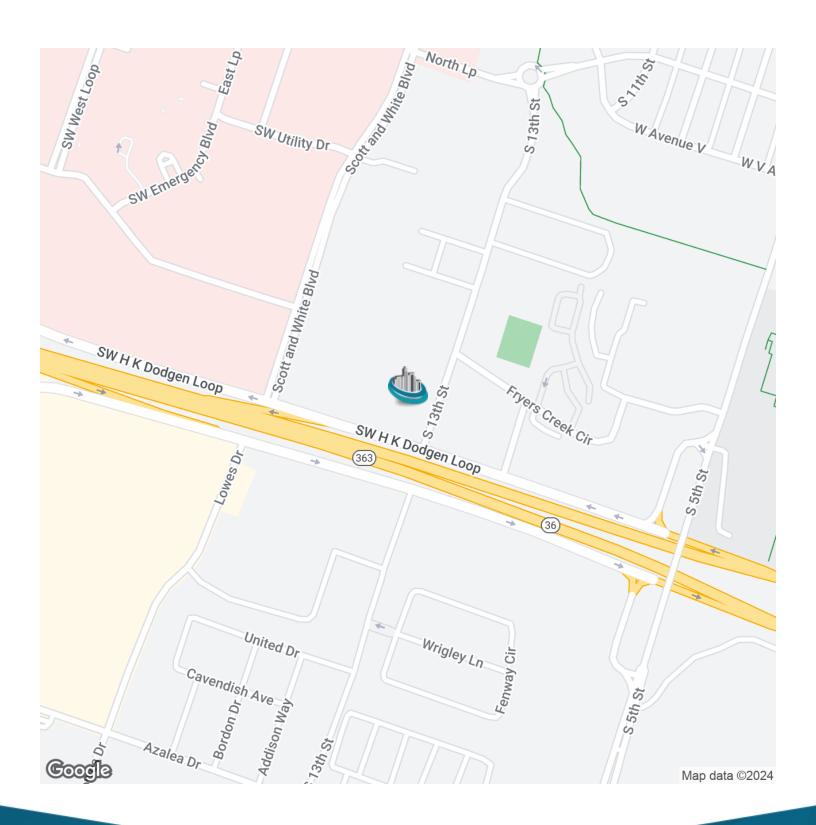

The Red Roof Inn is located on the south side of Temple, Texas, and is approximately one hour and 20 minutes north of Austin, Texas, and 2 hours south of Dallas, Texas. The hotel is near many restaurants, retail shops, and medical centers. The Red Roof Inn is also right next to Temple College. The property is also a 10-minute drive from Draughon-Miller Central Texas Regional Airport (TPL).

400 Sw H K Dodgen Loop, Temple, TX 76504

Additional Photos

400 Sw H K Dodgen Loop, Temple, TX 76504

Location Map

400 Sw H K Dodgen Loop, Temple, TX 76504

Demographics Map & Report

| POPULATION           | 1 MILE   | 5 MILES   | 10 MILES  |
|----------------------|----------|-----------|-----------|
| Total Population     | 7,394    | 67,156    | 120,409   |
| Average Age          | 34.3     | 36.4      | 35.3      |
| Average Age (Male)   | 33.5     | 34.5      | 33.6      |
| Average Age (Female) | 34.8     | 36.2      | 35.2      |
|                      |          |           |           |
| HOUSEHOLDS & INCOME  | 1 MILE   | 5 MILES   | 10 MILES  |
| Total Households     | 3,301    | 28,304    | 47,532    |
| # of Persons per HH  | 2.2      | 2.4       | 2.5       |
| Average HH Income    | \$42,704 | \$60,105  | \$68,897  |
| Average House Value  | \$57,548 | \$122,894 | \$148,980 |