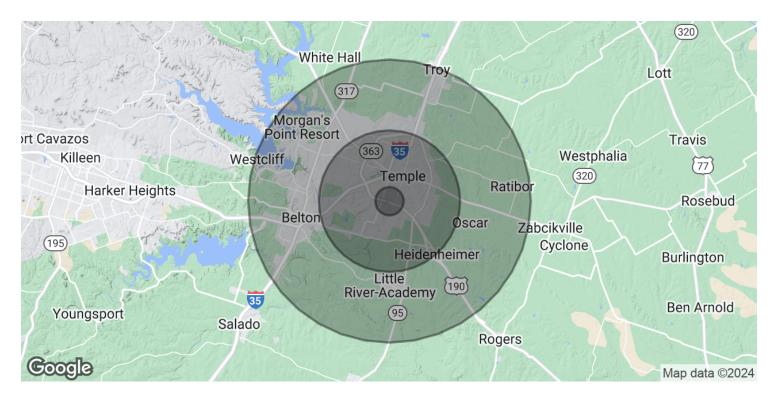

400 Sw H K Dodgen Loop, Temple, TX 76504

Additional Photos

400 Sw H K Dodgen Loop, Temple, TX 76504

Location Map

400 Sw H K Dodgen Loop, Temple, TX 76504

Demographics Map & Report

| POPULATION           | 1 MILE   | 5 MILES   | 10 MILES  |
|----------------------|----------|-----------|-----------|
| Total Population     | 7,394    | 67,156    | 120,409   |
| Average Age          | 34.3     | 36.4      | 35.3      |
| Average Age (Male)   | 33.5     | 34.5      | 33.6      |
| Average Age (Female) | 34.8     | 36.2      | 35.2      |
|                      |          |           |           |
| HOUSEHOLDS & INCOME  | 1 MILE   | 5 MILES   | 10 MILES  |
| Total Households     | 3,301    | 28,304    | 47,532    |
| # of Persons per HH  | 2.2      | 2.4       | 2.5       |
| Average HH Income    | \$42,704 | \$60,105  | \$68,897  |
| Average House Value  | \$57,548 | \$122,894 | \$148,980 |