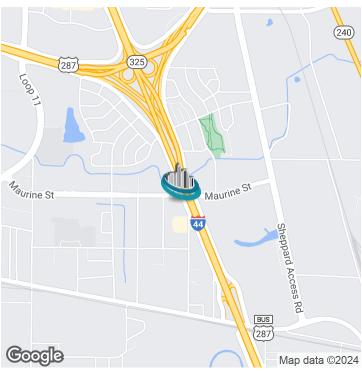

The La Quinta Inn by Wyndham in Wichita Falls Event Center North sits directly on I-44, close to the heart of Wichita Falls. This location experiences high volumes of pass-through traffic due to both the major throughway and the large Wichita Falls Sports Complex.

Additional Photos

Location Map

Demographics Map & Report

| POPULATION           | 1 MILE   | 3 MILES  | 5 MILES  |
|----------------------|----------|----------|----------|
| Total Population     | 3,505    | 30,751   | 68,975   |
| Average Age          | 40.7     | 34.7     | 34.8     |
| Average Age (Male)   | 34.9     | 30.9     | 32.8     |
| Average Age (Female) | 46.5     | 37.6     | 35.8     |
|                      |          |          |          |
| HOUSEHOLDS & INCOME  | 1 MILE   | 3 MILES  | 5 MILES  |
| Total Households     | 1,749    | 13,384   | 28,461   |
| # of Persons per HH  | 2.0      | 2.3      | 2.4      |
| Average HH Income    | \$34,779 | \$39,051 | \$49,996 |
| Average House Value  | \$46,480 | \$60,835 | \$96,237 |