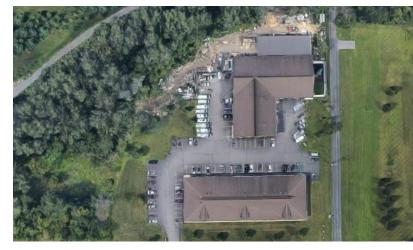

### PROPERTY OVERVIEW

Investment opportunity on this commercial property located in Clarence, NY on Roll Road. This property is situated at the intersection of Roll Road and Harris Hill which is right on the cusp of Transit Road's shopping, retail, restaurant, and residential population without the intense traffic and congestion. This property holds two separate buildings (the front retail building & the rear warehouse building) each are fully occupied and under lease agreements, which can be purchased together or separately. The front building sees exposure from drive by traffic and is easily accessible due to the side and rear parking lot. These spaces are built out for multiple different tenants all featuring class A space with ample parking around the building each tenant has room for their clients and employees to park. The spaces are all separate utilities and have been 100% occupied since construction was finished in 2008. Words can not express the finite opportunity this property has to offer for any investor. This is a must-see property! All potential buyers must provide proof funds and sign an NDA prior to scheduling an appointment to view the property. The Front and Rear buildings can be purchased separately.

#### PROPERTY HIGHLIGHTS

- Investment Opportunity
- 35,850+/- SF (both buildings)
- 2 Buildings (Retail & Warehouse)
- Zoned: Commercial
- Ideal Drive-By Exposure
- Ample Parking with 85+/- Parking Spaces