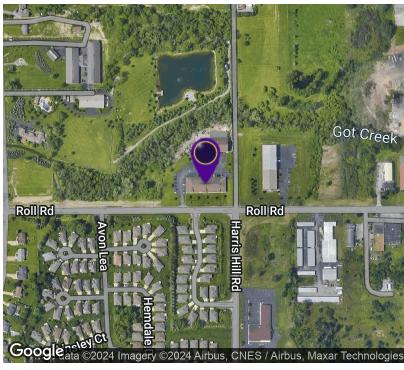

#### LOCATION DESCRIPTION

North of Transit Rd. on Roll Rd. Near by businesses included The Pink Salon, E.J. Militello Concrete, High Tech Transportation, RG Productionz, Glow Spa Buffalo, Nickel City Canine Rescue, Clarence Kitchen Design & Studio. Minutes from Clarence Center. On the cusp of Transit Road's shopping, retail, restaurant, and residential population.