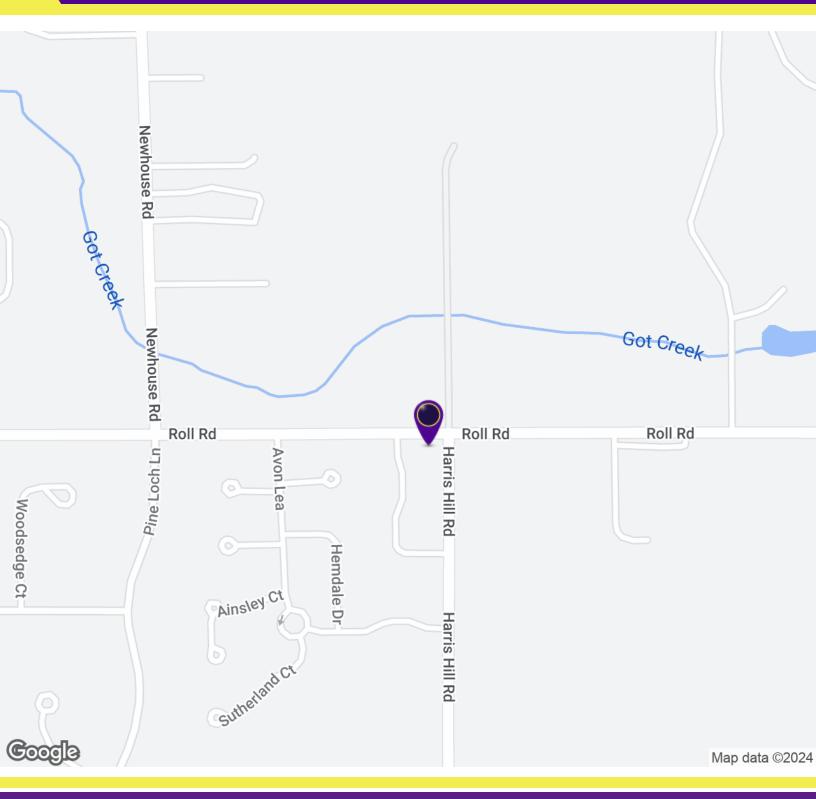

#### LOCATION DESCRIPTION

North of Transit Rd. on Roll Rd. Near by businesses included The Pink Salon, E.J. Militello Concrete, High Tech Transportation, RG Productionz, Glow Spa Buffalo, Nickel City Canine Rescue, Clarence Kitchen Design & Studio. Minutes from Clarence Center. On the cusp of Transit Road's shopping, retail, restaurant, and residential population.