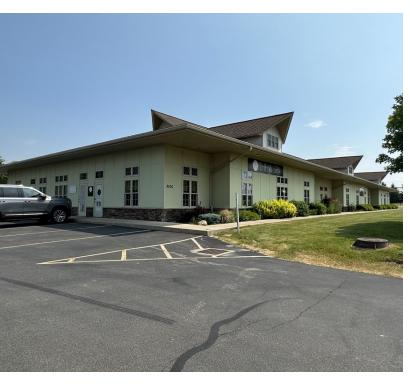

8500 Roll Road, Clarence Center, NY 14032

### PROPERTY OVERVIEW

Investment opportunity on this commercial property located in Clarence, NY on Roll Road. This property is situated at the intersection of Roll Road and Harris Hill which is right on the cusp of Transit Road's shopping, retail, restaurant, and residential population without the intense traffic and congestion. This property holds two separate buildings (the front retail building & the rear warehouse building) each are fully occupied and under lease agreements, which can be purchased together or separately. The front building sees exposure from drive by traffic and is easily accessible due to the side and rear parking lot. These spaces are built out for multiple different tenants all featuring class A space with ample parking around the building each tenant has room for their clients and employees to park. The spaces are all separate utilities and have been 100% occupied since construction was finished in 2008. Words can not express the finite opportunity this property has to offer for any investor. This is a must-see property! All potential buyers must provide proof funds and sign an NDA prior to scheduling an appointment to view the property. The Front and Rear buildings can be purchased separately.