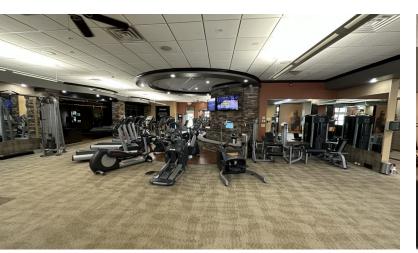

### PROPERTY OVERVIEW

Investment opportunity on this commercial property located in Clarence, NY on Roll Road. This property is situated at the intersection of Roll Road and Harris Hill which is right on the cusp of Transit Road's shopping, retail, restaurant, and residential population without the intense traffic and congestion. This property holds two separate buildings (the front retail building & the rear warehouse building) each are fully occupied and under lease agreements, which can be purchased together or separately. The front building sees exposure from drive by traffic and is easily accessible due to the side and rear parking lot. These spaces are built out for multiple different tenants all featuring class A space with ample parking around the building each tenant has room for their clients and employees to park. The spaces are all separate utilities and have been 100% occupied since construction was finished in 2008. Words can not express the finite opportunity this property has to offer for any investor. This is a must-see property! All potential buyers must provide proof funds and sign an NDA prior to scheduling an appointment to view the property. The Front and Rear buildings can be purchased separately.

#### PROPERTY HIGHLIGHTS

- Investment Opportunity
- 35,850+/- SF (both buildings)
- 2 Buildings (Retail & Warehouse)
- Zoned: Commercial
- Ideal Drive-By Exposure
- Ample Parking with 85+/- Parking Spaces