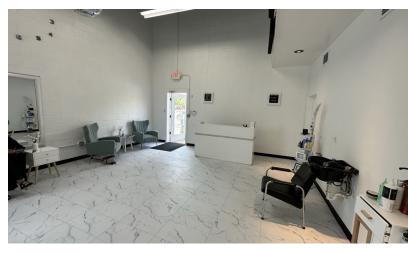

### PROPERTY OVERVIEW

Investment opportunity on this commercial property located in Clarence, NY on Roll Road. This property is situated at the intersection of Roll Road and Harris Hill which is right on the cusp of Transit Road's shopping, retail, restaurant, and residential population without the intense traffic and congestion. This property holds two separate buildings (the front retail building & the rear warehouse building) each are fully occupied and under lease agreements, which can be purchased together or separately. The front building sees exposure from drive by traffic and is easily accessible due to the side and rear parking lot. These spaces are built out for multiple different tenants all featuring class A space with ample parking around the building each tenant has room for their clients and employees to park. The spaces are all separate utilities and have been 100% occupied since construction was finished in 2008. Words can not express the finite opportunity this property has to offer for any investor. This is a must-see property! All potential buyers must provide proof funds and sign an NDA prior to scheduling an appointment to view the property. The Front and Rear buildings can be purchased separately.

#### LOCATION DESCRIPTION

North of Transit Rd. on Roll Rd. Near by businesses included The Pink Salon, E.J. Militello Concrete, High Tech Transportation, RG Productionz, Glow Spa Buffalo, Nickel City Canine Rescue, Clarence Kitchen Design & Studio. Minutes from Clarence Center. On the cusp of Transit Road's shopping, retail, restaurant, and residential population.