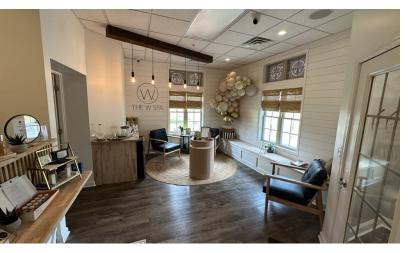

### PROPERTY OVERVIEW

Investment opportunity on this commercial property located in Clarence, NY on Roll Road. This property is situated at the intersection of Roll Road and Harris Hill which is right on the cusp of Transit Road's shopping, retail, restaurant, and residential population without the intense traffic and congestion. This property holds two separate buildings (the front retail building & the rear warehouse building) each are fully occupied and under lease agreements, which can be purchased together or separately. The front building sees exposure from drive by traffic and is easily accessible due to the side and rear parking lot. These spaces are built out for multiple different tenants all featuring class A space with ample parking around the building each tenant has room for their clients and employees to park. The spaces are all separate utilities and have been 100% occupied since construction was finished in 2008. Words can not express the finite opportunity this property has to offer for any investor. This is a must-see property! All potential buyers must provide proof funds and sign an NDA prior to scheduling an appointment to view the property. The Front and Rear buildings can be purchased separately.

#### LOCATION DESCRIPTION

North of Transit Rd. on Roll Rd. Near by businesses included The Pink Salon, E.J. Militello Concrete, High Tech Transportation, RG Productionz, Glow Spa Buffalo, Nickel City Canine Rescue, Clarence Kitchen Design & Studio. Minutes from Clarence Center. On the cusp of Transit Road's shopping, retail, restaurant, and residential population.