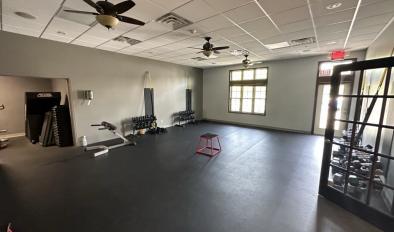

### PROPERTY OVERVIEW

Investment opportunity on this commercial property located in Clarence, NY on Roll Road. This property is situated at the intersection of Roll Road and Harris Hill which is right on the cusp of Transit Road's shopping, retail, restaurant, and residential population without the intense traffic and congestion. This property holds two separate buildings (the front retail building & the rear warehouse building) each are fully occupied and under lease agreements, which can be purchased together or separately. The front building sees exposure from drive by traffic and is easily accessible due to the side and rear parking lot. These spaces are built out for multiple different tenants all featuring class A space with ample parking around the building each tenant has room for their clients and employees to park. The spaces are all separate utilities and have been 100% occupied since construction was finished in 2008. Words can not express the finite opportunity this property has to offer for any investor. This is a must-see property! All potential buyers must provide proof funds and sign an NDA prior to scheduling an appointment to view the property. The Front and Rear buildings can be purchased separately.

#### PROPERTY HIGHLIGHTS

- Investment Opportunity
- 35,850+/- SF (both buildings)
- 2 Buildings (Retail & Warehouse)
- Zoned: Commercial
- Ideal Drive-By Exposure
- Ample Parking with 85+/- Parking Spaces