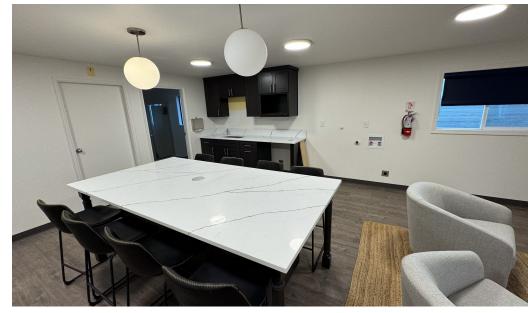

#### **PROPERTY DESCRIPTION**

Hard to find level 345,000 SF for lease with a 964 SF office. Fully fenced site with a paved main entrance to the site. Landlord has recently installed new finishes in the office building.

#### **PROPERTY HIGHLIGHTS**

- 345,000 SF of graveled and fenced yard
- Close access to I-84
- New finishes in the office space
- · Fully fenced and lighted yard area
- Camera and recording system in place along with access control