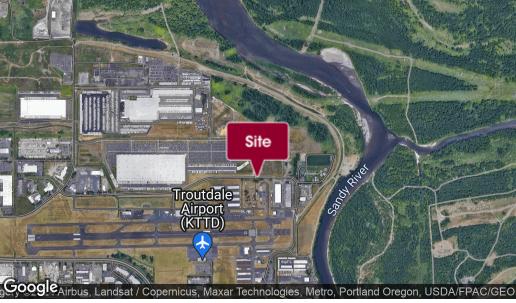

#### **LOCATION DESCRIPTION**

The subject site provides quick and easy access on and off I-84 (exit 17), which is located just 0.9 miles to the South. Several nearby retail amenities.