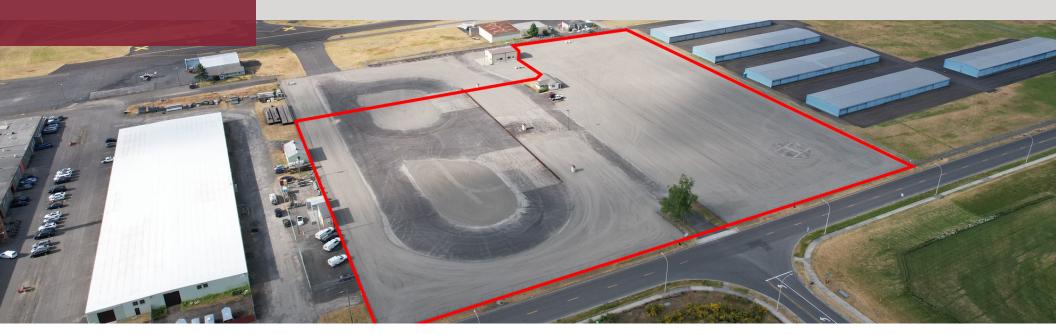

#### **PROPERTY DESCRIPTION**

Hard to find level 345,000 SF for lease with a 964 SF office. Fully fenced site with a paved main entrance to the site. Landlord has recently installed new finishes in the office building.

#### **PROPERTY HIGHLIGHTS**

- 345,000 SF of graveled and fenced yard
- Close access to I-84
- New finishes in the office space
- · Fully fenced and lighted yard area
- Camera and recording system in place along with access control