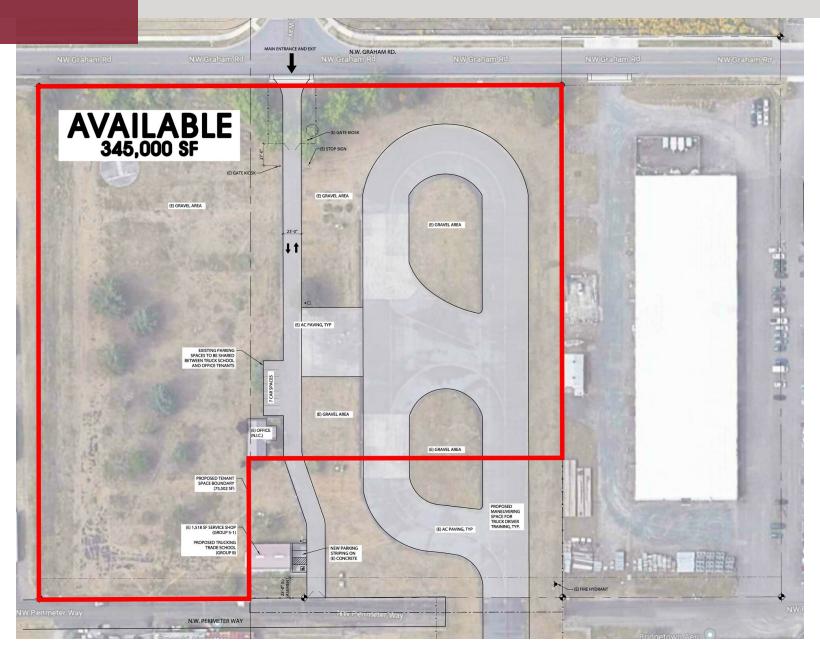

#### **PROPERTY DESCRIPTION**

Hard to find level 345,000 SF for lease with a 964 SF office. Fully fenced site with a paved main entrance to the site. Landlord has recently installed new finishes in the office building.

#### **PROPERTY HIGHLIGHTS**

- 345,000 SF of graveled and fenced yard
- Close access to I-84
- New finishes in the office space
- · Fully fenced and lighted yard area
- Camera and recording system in place along with access control

#### **OFFERING SUMMARY**

| Available Land Size: | 345,000 SF           |
|----------------------|----------------------|
| Lot Lease Rate:      | \$0.20/SF/mo NNN     |
| Office Size:         | 964 SF               |
| Office Lease Rate:   | Call Broker for Rate |