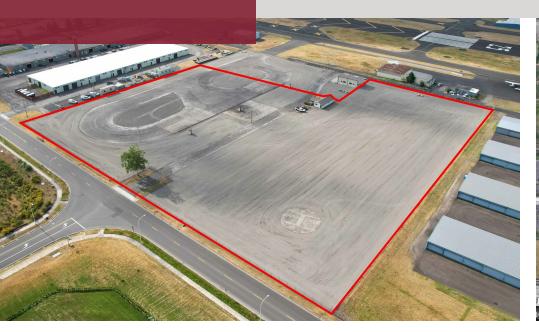

#### **PROPERTY DESCRIPTION**

Hard to find level 345,000 SF for lease with a 964 SF office. Fully fenced site with a paved main entrance to the site. Landlord has recently installed new finishes in the office building.

#### **PROPERTY HIGHLIGHTS**

- 345,000 SF of graveled and fenced yard
- Close access to I-84
- New finishes in the office space
- · Fully fenced and lighted yard area
- Camera and recording system in place along with access control