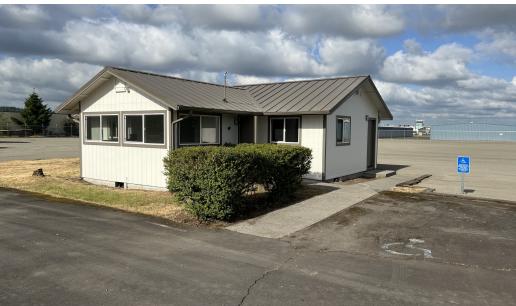

#### **PROPERTY DESCRIPTION**

Hard to find level 345,000 SF for lease with a 964 SF office. Fully fenced site with a paved main entrance to the site. Landlord has recently installed new finishes in the office building.

#### **PROPERTY HIGHLIGHTS**

- 345,000 SF of graveled and fenced yard
- Close access to I-84
- New finishes in the office space
- · Fully fenced and lighted yard area
- Camera and recording system in place along with access control