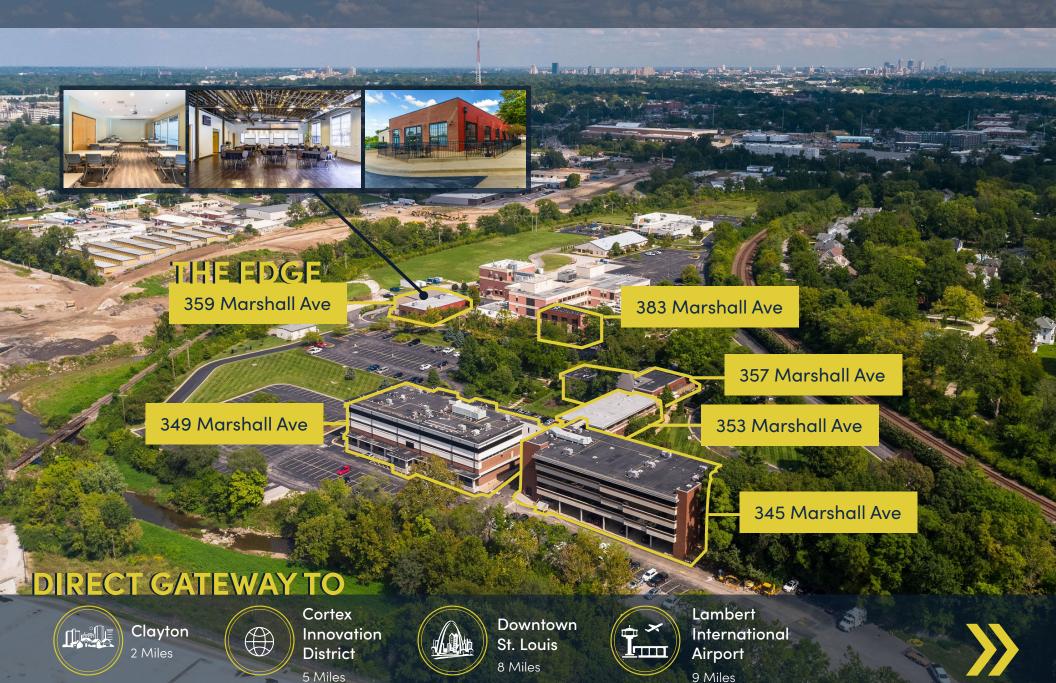

### OWEN RIDGE CAMPUS

345, 349, 353, 357, 359, 369, 383 Marshall Avenue | Webster Groves, MO 63119

## ATTHE CENTER OF ITALL