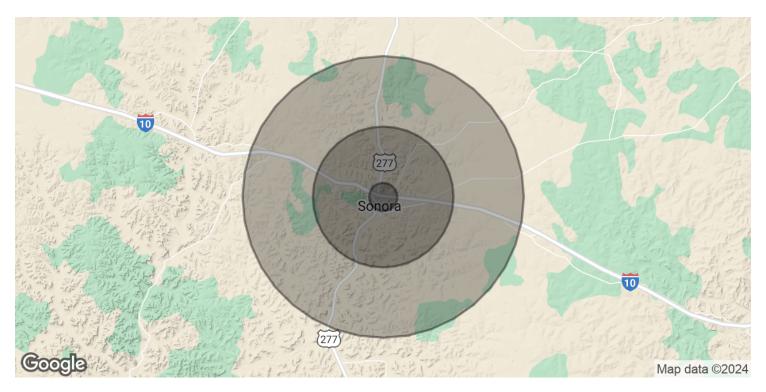

1312 N Service Rd, Sonora, TX 76950

Additional Photos

1312 N Service Rd, Sonora, TX 76950

Location Map

1312 N Service Rd, Sonora, TX 76950

Demographics Map & Report

| POPULATION           | 1 MILE   | 5 MILES  | 10 MILES |
|----------------------|----------|----------|----------|
| Total Population     | 285      | 2,501    | 2,988    |
| Average Age          | 36.8     | 37.4     | 36.4     |
| Average Age (Male)   | 28.8     | 33.8     | 33.2     |
| Average Age (Female) | 44.6     | 41.1     | 39.8     |
|                      |          |          |          |
| HOUSEHOLDS & INCOME  | 1 MILE   | 5 MILES  | 10 MILES |
| Total Households     | 127      | 1,256    | 1,495    |
| # of Persons per HH  | 2.2      | 2.0      | 2.0      |
| Average HH Income    | \$77,010 | \$51,966 | \$48,083 |
| Average House Value  |          |          |          |

<sup>\*</sup> Demographic data derived from 2020 ACS - US Census